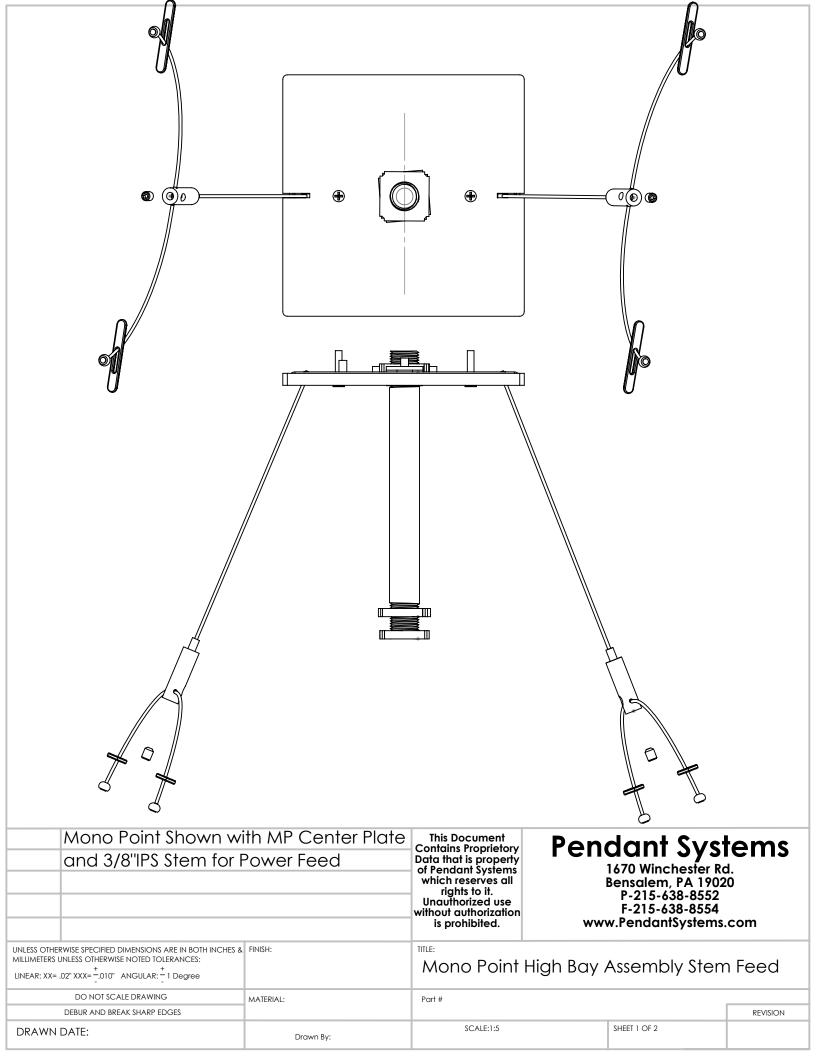

|                                                                                                                                                                      | Mono Point Shown With MP Center Plate<br>and 3/8"IP Stem for Feed |                                        | Pendant Systems  1670 Winchester Rd. Bensalem, PA 19020 P-215-638-8552 F-215-638-8554 www.PendantSystems.com |              |  |
|----------------------------------------------------------------------------------------------------------------------------------------------------------------------|-------------------------------------------------------------------|----------------------------------------|--------------------------------------------------------------------------------------------------------------|--------------|--|
| UNLESS OTHERWISE SPECIFIED DIMENSIONS ARE IN BOTH INCHES & FINISH: MILLIMETERS UNLESS OTHERWISE NOTED TOLERANCES:  LINEAR: XX= .02" XXX= + .010" ANGULAR: + 1 Degree |                                                                   | Mono Point High Bay Assembly Stem Feed |                                                                                                              |              |  |
| DO NOT SCALE DRAWING                                                                                                                                                 | MATERIAL:                                                         | Part # REVISION                        |                                                                                                              |              |  |
| DEBUR AND BREAK SHARP EDGES                                                                                                                                          |                                                                   |                                        |                                                                                                              |              |  |
| DRAWN DATE:                                                                                                                                                          | Drawn By:                                                         | SCALE:1:5                              |                                                                                                              | SHEET 2 OF 2 |  |