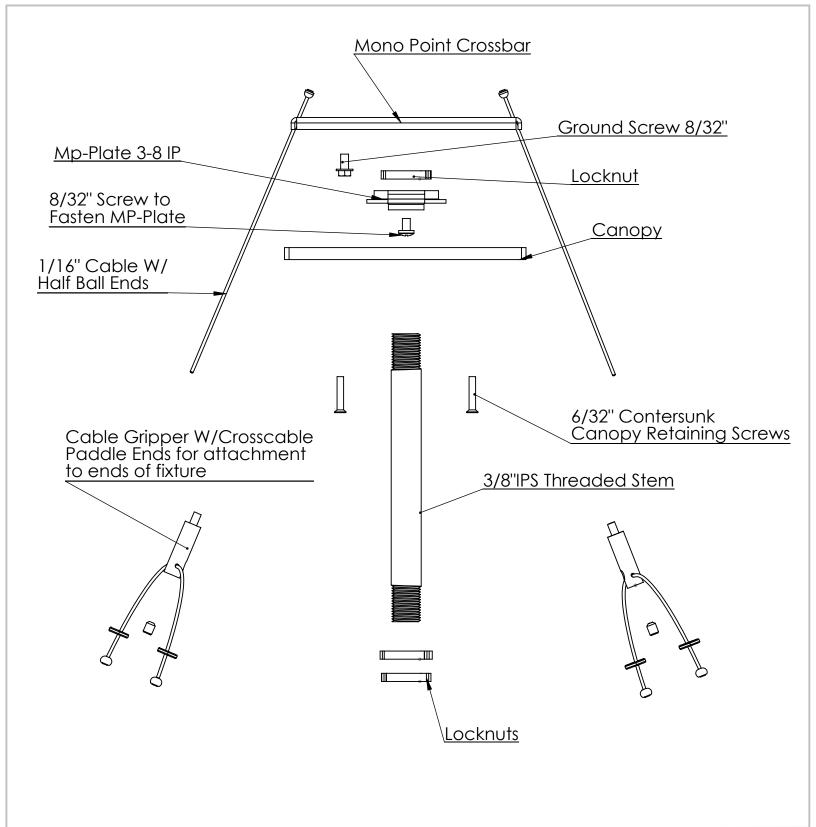

|                                                                                                                                                                      | Mono Point Shown With MP Center Plate<br>and 3/8"IP Stem for Feed |                                        | Pendant Systems  1670 Winchester Rd. Bensalem, PA 19020 P-215-638-8552 F-215-638-8554 www.PendantSystems.com |              |  |
|----------------------------------------------------------------------------------------------------------------------------------------------------------------------|-------------------------------------------------------------------|----------------------------------------|--------------------------------------------------------------------------------------------------------------|--------------|--|
| UNLESS OTHERWISE SPECIFIED DIMENSIONS ARE IN BOTH INCHES & FINISH: MILLIMETERS UNLESS OTHERWISE NOTED TOLERANCES:  LINEAR: XX= .02" XXX= + .010" ANGULAR: + 1 Degree |                                                                   | Mono Point High Bay Assembly Stem Feed |                                                                                                              |              |  |
| DO NOT SCALE DRAWING                                                                                                                                                 | MATERIAL:                                                         | Part # REVISION                        |                                                                                                              |              |  |
| DEBUR AND BREAK SHARP EDGES                                                                                                                                          |                                                                   |                                        |                                                                                                              |              |  |
| DRAWN DATE:                                                                                                                                                          | Drawn By:                                                         | SCALE:1:5                              |                                                                                                              | SHEET 2 OF 2 |  |