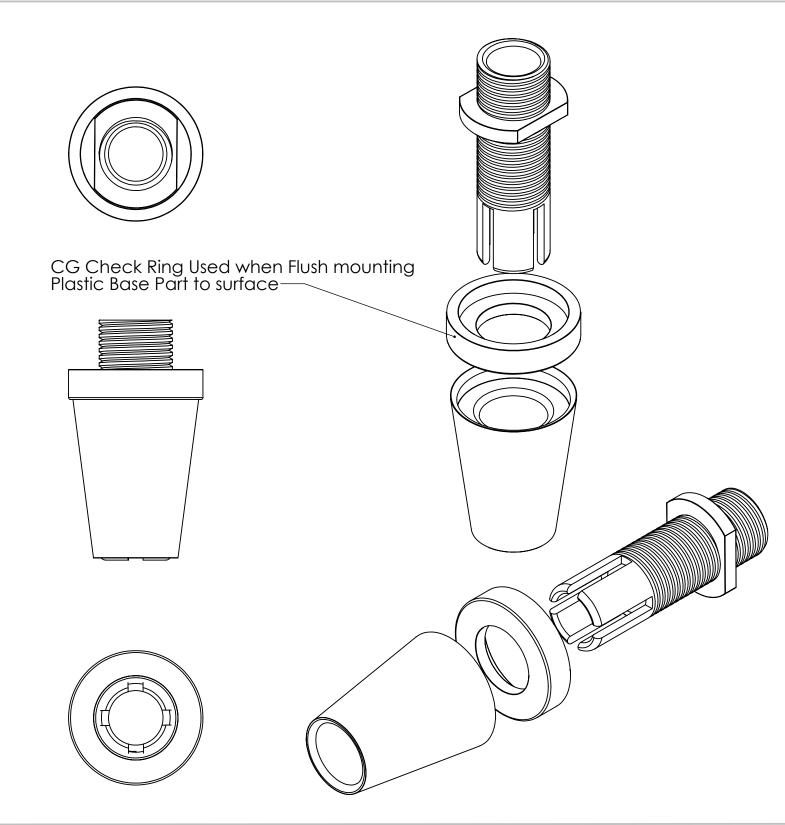

| Cord Grip Assembly S<br>Ring for surface mou                                                                                                            | Cord Grip Assembly Shown with Check<br>Ring for surface mounting CG Base |                         | Pendant Systems  1670 Winchester Rd. Bensalem, PA 19020 P-215-638-8552 F-215-638-8554 www.PendantSystems.com |
|---------------------------------------------------------------------------------------------------------------------------------------------------------|--------------------------------------------------------------------------|-------------------------|--------------------------------------------------------------------------------------------------------------|
| UNLESS OTHERWISE SPECIFIED DIMENSIONS ARE IN BOTH INCHES & MILLIMETERS UNLESS OTHERWISE NOTED TOLERANCES:  LINEAR: XX= .02" XXX=010" ANGULAR: _1 Degree | FINISH:                                                                  | Cord Grip Base Cap & CR |                                                                                                              |
| DO NOT SCALE DRAWING                                                                                                                                    | MATERIAL:                                                                | Part #                  |                                                                                                              |