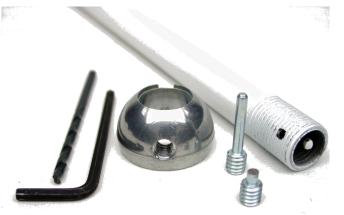

The Lighting Suspension Specialists www.Pendant Systems.com P-215-638-8552 Fax 215-638-8554 Field Cut Adjustable Stem System for Swivel Canopy Sets

34 ADJ

35 ADJ

F ()

1- Cut stem to desired length and deburr inside edge. Insert ADJ Casting onto the stem with the edge of the cut even with the back of the casting and insert ADJ-SS screw (short one) and tighten the set screw in the casting to the stem.

2- Drill a 1/8"Hole thru the hole on the casting opposite the set screw. Always use eye protection.

3- Loosen set screw in casting and rotate 180 degrees placing set screw centered on drilled 1/8" hole. Tighten screw allowing screw to be centered on hole. You should see pin on inside of tube when set correctly.

-----

4- Drill a 2nd 1/8"Hole thru the hole on the casting opposite the set screw. Deburr any sharp edges on ID of stem from drilling holes.

5– Remove short set screw on casting and insert SSS (Socket Set Screw-Long One) into tapped hole thru the drilled hole in stem and thru to other side of stem. Tighten set screw using Allen wrench so pin engages thru opposite 1/8" drilled hole on opposite side of stem and into casting.