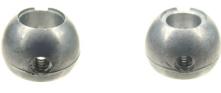

The Lighting Suspension Specialists www.Pendant Systems.com P-215-638-8552 Fax 215-638-8554 Field Cut Adjustable Stem System for Swivel Canopy Sets

34 ADJ

35 ADJ

F ()

1- Cut stem to desired length and deburr inside edge. Insert ADJ Casting onto the stem with the edge of the cut even with the back of the casting and insert ADJ-SS screw (short one) and tighten the set screw in the casting to the stem.

2- Drill a 1/8"Hole thru the hole on the casting opposite the set screw. Always use eye protection.

3- Loosen set screw in casting and rotate 180 degrees placing set screw centered on drilled 1/8" hole. Tighten screw allowing screw to be centered on hole. You should see pin on inside of tube when set correctly.

-----

4- Drill a 2nd 1/8"Hole thru the hole on the casting opposite the set screw. Deburr any sharp edges on ID of stem from drilling holes.

5– Remove short set screw on casting and insert SSS (Socket Set Screw-Long One) into tapped hole thru the drilled hole in stem and thru to other side of stem. Tighten set screw using Allen wrench so pin engages thru opposite 1/8" drilled hole on opposite side of stem and into casting.