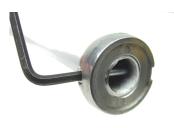

The Lighting Suspension Specialists www.Pendant Systems.com P-215-638-8552 Fax 215-638-8554 Field Cut Adjustable Stem System for Swivel Canopy Sets

34 ADJ

35 ADJ

F ()

1- Cut stem to desired length and deburr inside edge. Insert ADJ Casting onto the stem with the edge of the cut even with the back of the casting and insert ADJ-SS screw (short one) and tighten the set screw in the casting to the stem.

2- Drill a 1/8"Hole thru the hole on the casting opposite the set screw. Always use eye protection.

3- Loosen set screw in casting and rotate 180 degrees placing set screw centered on drilled 1/8" hole. Tighten screw allowing screw to be centered on hole. You should see pin on inside of tube when set correctly.

-----

4- Drill a 2nd 1/8"Hole thru the hole on the casting opposite the set screw. Deburr any sharp edges on ID of stem from drilling holes.

5– Remove short set screw on casting and insert SSS (Socket Set Screw-Long One) into tapped hole thru the drilled hole in stem and thru to other side of stem. Tighten set screw using Allen wrench so pin engages thru opposite 1/8" drilled hole on opposite side of stem and into casting.