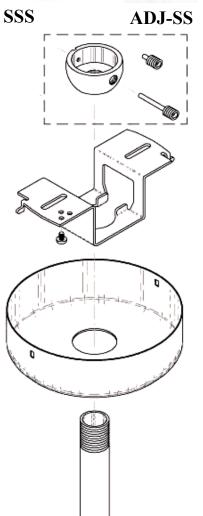

The Lighting Suspension Specialists www.Pendant Systems.com P-215-638-8552 Fax 215-638-8554 Field Cut Adjustable Stem System for Swivel Canopy Sets

34 ADJ

35 ADJ

F ()

1- Cut stem to desired length and deburr inside edge. Insert ADJ Casting onto the stem with the edge of the cut even with the back of the casting and insert ADJ-SS screw (short one) and tighten the set screw in the casting to the stem.

2- Drill a 1/8"Hole thru the hole on the casting opposite the set screw. Always use eye protection.

3- Loosen set screw in casting and rotate 180 degrees placing set screw centered on drilled 1/8" hole. Tighten screw allowing screw to be centered on hole. You should see pin on inside of tube when set correctly.

-----

4- Drill a 2nd 1/8"Hole thru the hole on the casting opposite the set screw. Deburr any sharp edges on ID of stem from drilling holes.

5– Remove short set screw on casting and insert SSS (Socket Set Screw-Long One) into tapped hole thru the drilled hole in stem and thru to other side of stem. Tighten set screw using Allen wrench so pin engages thru opposite 1/8" drilled hole on opposite side of stem and into casting.