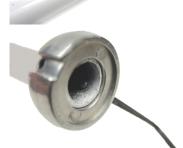

The Lighting Suspension Specialists www.Pendant Systems.com P-215-638-8552 Fax 215-638-8554 Field Cut Adjustable Stem System for Swivel Canopy Sets

34 ADJ

35 ADJ

F ()

1- Cut stem to desired length and deburr inside edge. Insert ADJ Casting onto the stem with the edge of the cut even with the back of the casting and insert ADJ-SS screw (short one) and tighten the set screw in the casting to the stem.

2- Drill a 1/8"Hole thru the hole on the casting opposite the set screw. Always use eye protection.

3- Loosen set screw in casting and rotate 180 degrees placing set screw centered on drilled 1/8" hole. Tighten screw allowing screw to be centered on hole. You should see pin on inside of tube when set correctly.

-----

4- Drill a 2nd 1/8"Hole thru the hole on the casting opposite the set screw. Deburr any sharp edges on ID of stem from drilling holes.

5– Remove short set screw on casting and insert SSS (Socket Set Screw-Long One) into tapped hole thru the drilled hole in stem and thru to other side of stem. Tighten set screw using Allen wrench so pin engages thru opposite 1/8" drilled hole on opposite side of stem and into casting.