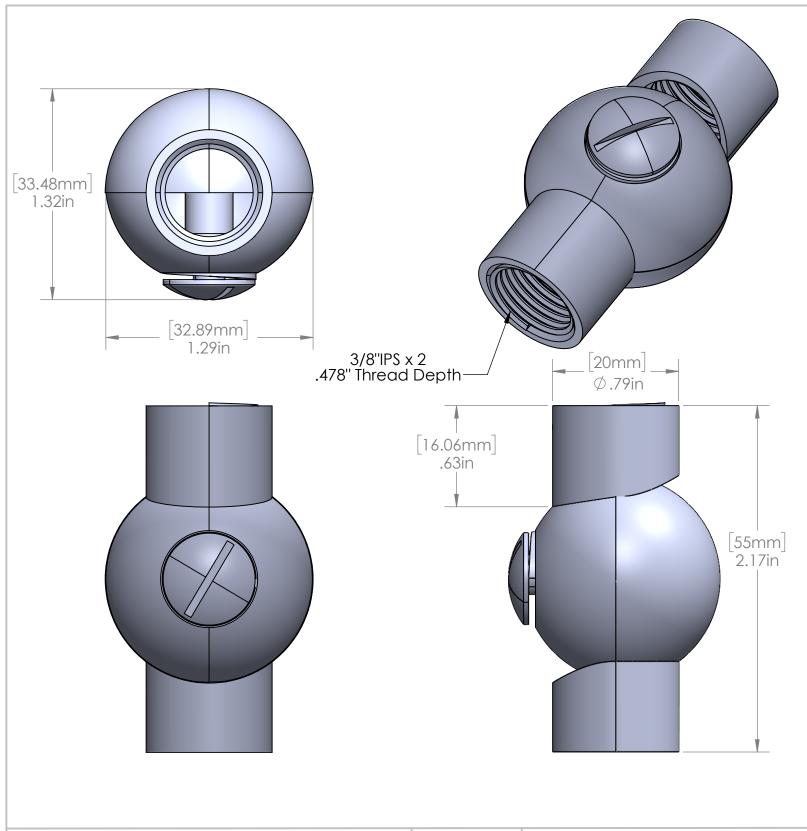

3/8" IPS x 3/8" IPS Friction Swivel 2.5 Lbs Max Load Available in White, Black, Nickel .478" Thread Depth Each End This Document
Contains Proprietory
Data that is property
of Pendant Systems
which reserves all
rights to it.
Unauthorized use
without authorization
is prohibited.

## Pendant Systems 1670 Winchester Rd.

Bensalem, PA 19020 P-215-638-8552 F-215-638-8554 www.PendantSystems.com

| UNLESS OTHERWISE SPECIFIED DIMENSIONS ARE IN BOTH INCHES & MILLIMETERS UNLESS OTHERWISE NOTED TOLERANCES:  LINEAR: XX= .02" XXX=010" ANGULAR: _1 Degree | FINISH:<br>Wht/ Blk / Nickel | Part #<br>Swivel Fix                    | ked 3/8"IPS XX XX= WT / B | K / NK   |
|---------------------------------------------------------------------------------------------------------------------------------------------------------|------------------------------|-----------------------------------------|---------------------------|----------|
| DO NOT SCALE DRAWING                                                                                                                                    | MATERIAL: Brass              | DRW # Swive                             | el Fixed 3-8 IPS.STEP     |          |
| DEBUR AND BREAK SHARP EDGES                                                                                                                             |                              | • • • • • • • • • • • • • • • • • • • • |                           | REVISION |
| DRAWN DATE: 3/31/23                                                                                                                                     | Drawn By: MCL                | SCALE: NTS                              | SHEET 1 OF 1              |          |