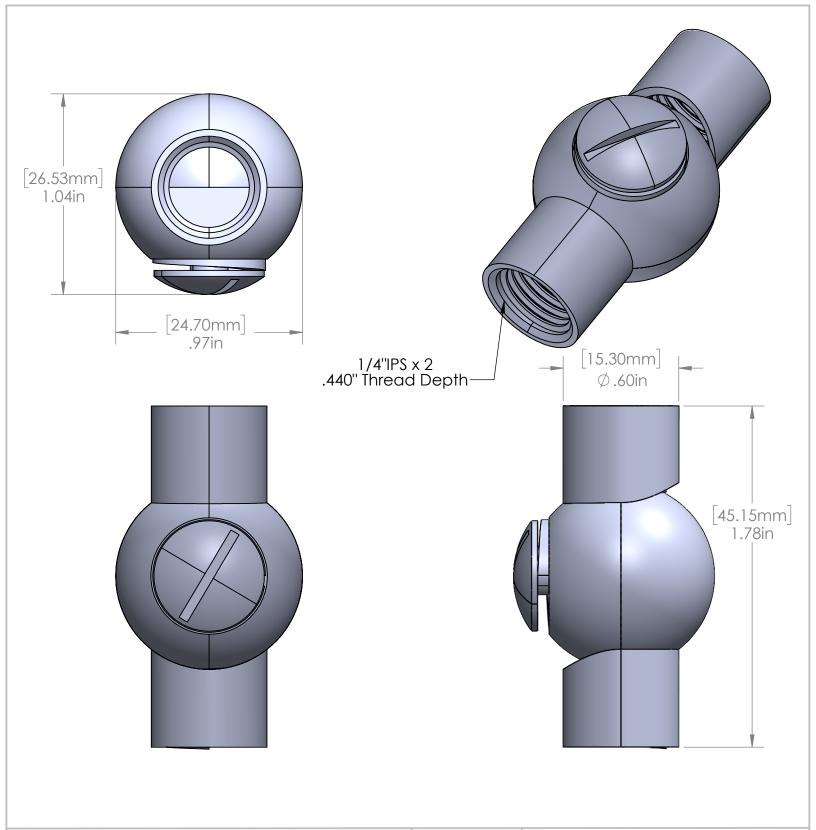

1/4" IPS x 1/4" IPS Friction Swivel 2.5 Lbs Max Load Available in White, Black, Nickel .440" Thread Depth Each End This Document
Contains Proprietory
Data that is property
of Pendant Systems
which reserves all
rights to it.
Unauthorized use
without authorization
is prohibited.

## Pendant Systems 1670 Winchester Rd.

Bensalem, PA 19020 P-215-638-8552 F-215-638-8554 www.PendantSystems.com

| UNLESS OTHERWISE SPECIFIED DIMENSIONS ARE IN BOTH INCHES & MILLIMETERS UNLESS OTHERWISE NOTED TOLERANCES:  LINEAR: XX= .02" XXX=010" ANGULAR: _1 Degree |         | FINISH:<br>Wht/ Blk / Nickel         | Part #<br>Swivel F                 | Part # Swivel Fixed 1/4"IPS XX XX= WT / BK / NK |              |  |  |
|---------------------------------------------------------------------------------------------------------------------------------------------------------|---------|--------------------------------------|------------------------------------|-------------------------------------------------|--------------|--|--|
| DO NOT SCALE DRAWING                                                                                                                                    |         | MATERIAL: Brass DRW # Swivel Fixed 1 |                                    | al Fixad 1 A                                    | LIDC CTED    |  |  |
| DEBUR AND BREAK SHARP EDGES                                                                                                                             |         | DI CI33                              | Swivel Fixed 1-4 IPS.STEP REVISION |                                                 |              |  |  |
| DRAWN DATE:                                                                                                                                             | 3/31/23 | Drawn By: MCL                        | SCALE: N                           | TS                                              | SHEET 1 OF 1 |  |  |