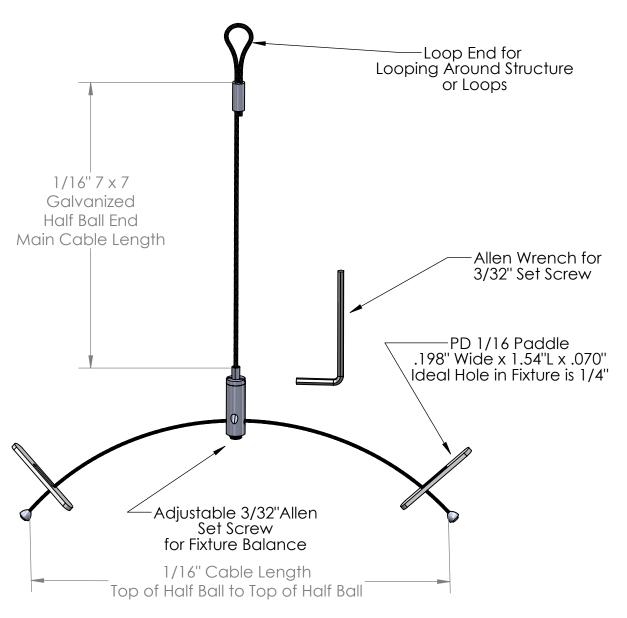

| Part# Variations HB-Cross-XXX-XXPD LE |                        |  |  |  |
|---------------------------------------|------------------------|--|--|--|
| XXX (Main Cable)                      | XX (CrossCable Length) |  |  |  |
| 36"                                   | 8"                     |  |  |  |
| 60''                                  | 12"                    |  |  |  |
| 120"                                  | 24.5"                  |  |  |  |
| 180"                                  | 36"                    |  |  |  |
| 240"                                  |                        |  |  |  |

This Document Contains Proprietory

Highbay Cross Loop End Kit for Paddle Mounted Crosscable Kits. Applications: Loop End Around Structure

2-Pack (Suffix-S Single Pack)

Max Safe Static Load - 50 Lbs /Cable 100 Lb Fixture without authorization is prohibited.

End Around

Data that is property of Pendant Systems which reserves all rights to it.

Unauthorized use without authorization is prohibited.