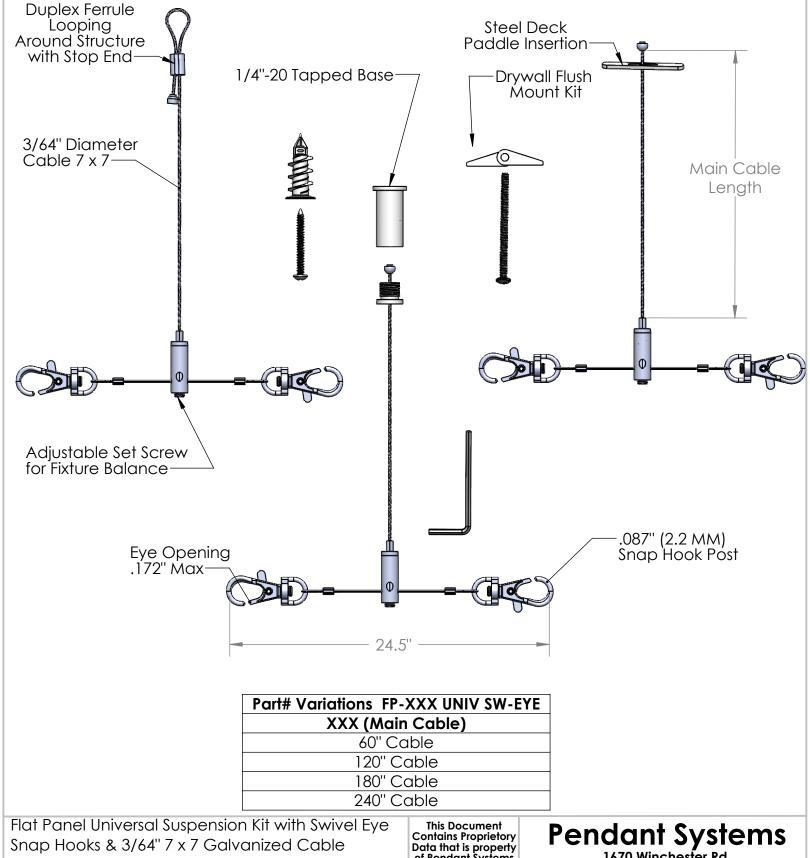

Flat Panel Universal Suspension Kit with Swivel Eye Snap Hooks & 3/64" 7 x 7 Galvanized Cable Applications: Drywall, Steel Deck & Loop Around Structure using Duplex Ferrule 2-Pack (Suffix-S Single Pack)Max Safe Static Load- 10 Lbs / Cable