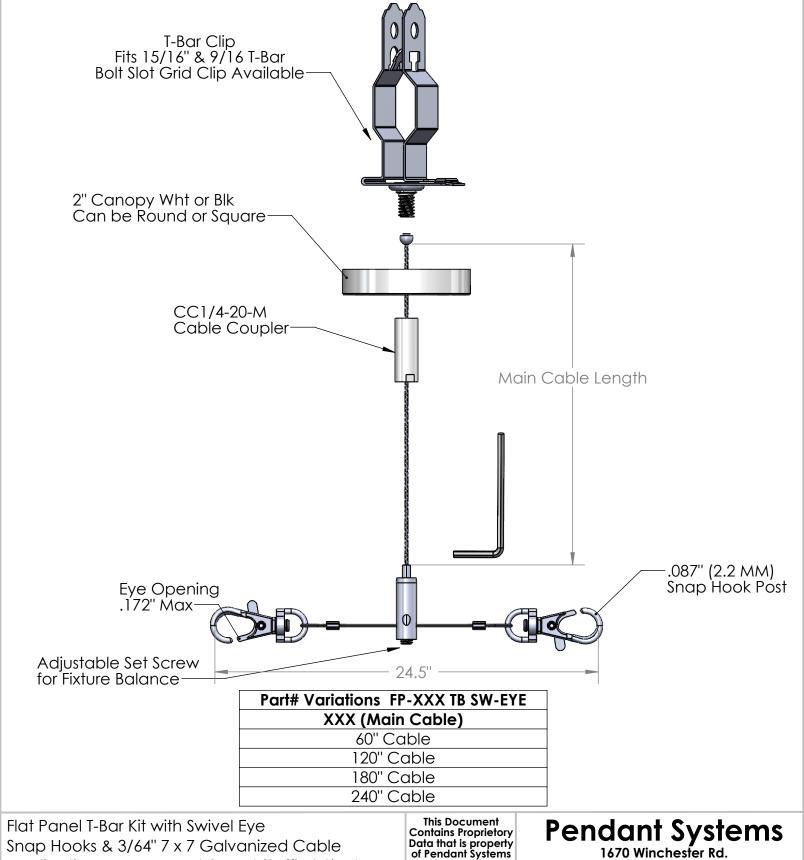

Flat Panel T-Bar Kit with Swivel Eye Snap Hooks & 3/64" 7 x 7 Galvanized Cable Applications: T-Bar Mount 2-Pack(Suffix-S Single Pack) Max Safe Static Load- 10 Lbs / Cable 10 Lb Fixture 5 X Safety Factor This Document
Contains Proprietory
Data that is property
of Pendant Systems
which reserves all
rights to it.
Unauthorized use
without authorization
is prohibited.