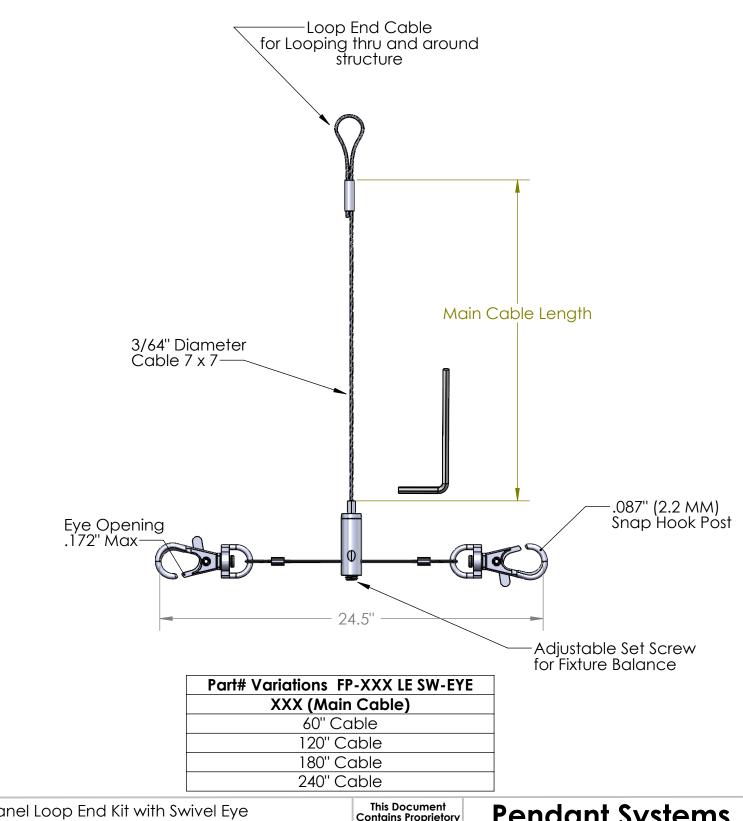

Flat Panel Loop End Kit with Swivel Eye Snap Hooks & 3/64" 7 x 7 Galvanized Cable Applications: Looping Mount 2-Pack(Suffix-S Single Pack) Max Safe Static Load- 10 Lbs / Cable 10 Lb Fixture 5 X Safety Factor

## **Pendant Systems**

1670 Winchester Rd. Bensalem, PA 19020 P-215-638-8552 F-215-638-8554 www.PendantSystems.com

| UNLESS OTHERWISE SPECIFIED DIMENSIONS ARE IN BOTH INCHES & MILLIMETERS UNLESS OTHERWISE NOTED TOLERANCES:  LINEAR: XX= .02" XXX=010" ANGULAR: _1 Degree | FINISH:<br>Zinc / Nickel | Part # FP-XXX LE SW-EYE |  |              |          |
|---------------------------------------------------------------------------------------------------------------------------------------------------------|--------------------------|-------------------------|--|--------------|----------|
| DO NOT SCALE DRAWING                                                                                                                                    | MATERIAL: Brass / Steel  | Title:                  |  |              |          |
| DEBUR AND BREAK SHARP EDGES                                                                                                                             | DIG55 / 31661            |                         |  |              | REVISION |
| DRAWN DATE: 3/28/23                                                                                                                                     | Drawn By: MCL            | SCALE: NTS              |  | SHEET 1 OF 1 |          |