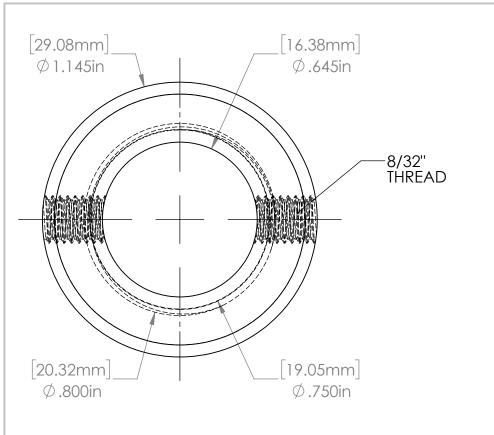

Stem Adapter for Field Cutting Stems without rethreading 1/2" IP Male x 3/8" IP Slip Female Fits .625" O.D. Tube (3/8" IP Size)

**This Document Contains Proprietory** Data that is property of Pendant Systems which reserves all rights to it. Unauthorized use without authorization is prohibited.