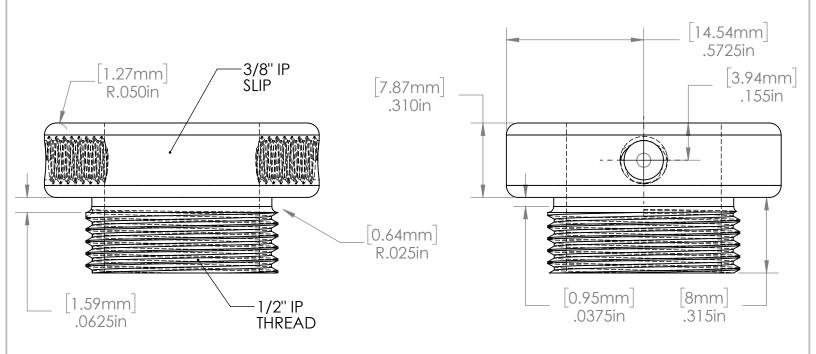

Stem Adapter for Field Cutting Stems without rethreading 1/2" IP Male x 3/8" IP Slip Female Fits .625" O.D. Tube (3/8" IP Size)

**This Document Contains Proprietory** Data that is property of Pendant Systems which reserves all rights to it. Unauthorized use without authorization is prohibited.