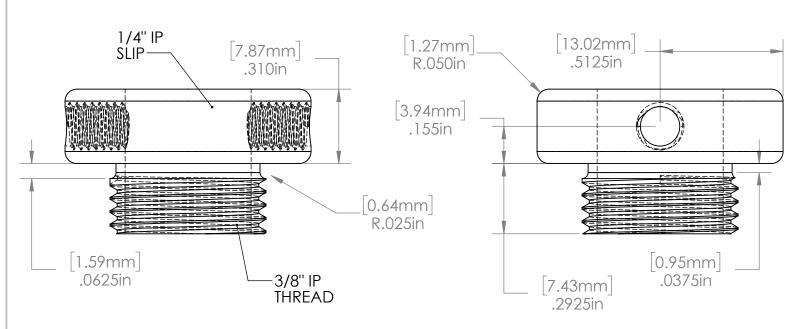

Micro Stem Adapter for Field Cutting Stems without rethreading 3/8" IP Male x 1/4" IP Slip Female Fits 1/2" O.D. Tube (1/4" IP Size)

This Document
Contains Proprietory
Data that is property
of Pendant Systems
which reserves all
rights to it.
Unauthorized use
without authorization
is prohibited.