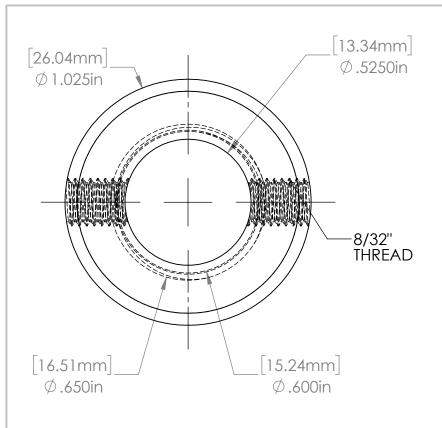

Micro Stem Adapter for Field Cutting Stems without rethreading 3/8" IP Male x 1/4" IP Slip Female Fits 1/2" O.D. Tube (1/4" IP Size)

This Document
Contains Proprietory
Data that is property
of Pendant Systems
which reserves all
rights to it.
Unauthorized use
without authorization
is prohibited.