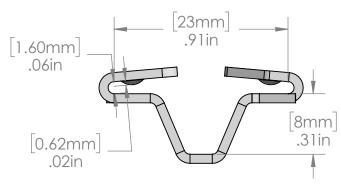

T-Bar Twist Clip for Acoustical T-Bar Ceiling Powder Coated White Fits Standard 15/16" T-Bar Accepts Half Ball end cables 1/32", 3/64", 1/16" 30 Lbs SWL This Document
Contains Proprietory
Data that is property
of Pendant Systems
which reserves all
rights to it.
Unauthorized use
without authorization
is prohibited.

## Pendant Systems 1670 Winchester Rd.

Bensalem, PA 19020 P-215-638-8552 F-215-638-8554 www.PendantSystems.com

| UNLESS OTHERWISE SPECIFIED DIMENSIONS ARE IN BOTH INCHES & MILLIMETERS UNLESS OTHERWISE NOTED TOLERANCES:  LINEAR: XX=.02" XXX=010" ANGULAR: _1 Degree | FINISH:<br>White | Part # T-Bar Twist Clip                    |    |              |          |
|--------------------------------------------------------------------------------------------------------------------------------------------------------|------------------|--------------------------------------------|----|--------------|----------|
| DO NOT SCALE DRAWING                                                                                                                                   | MATERIAL: Steel  | T-Bar Suspension Twist Clip for HB Cables  |    |              |          |
| DEBUR AND BREAK SHARP EDGES                                                                                                                            | 31661            | 1-pai sospension (wist clip for the capies |    |              | REVISION |
| DRAWN DATE: 11/18/22                                                                                                                                   | Drawn By: MCL    | SCALE: N                                   | TS | SHEET 1 OF 1 |          |