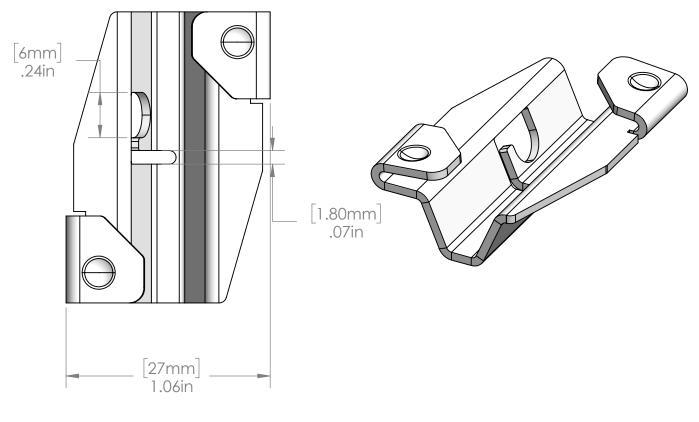

T-Bar Twist Clip for Acoustical T-Bar Ceiling Powder Coated White Fits Standard 15/16" T-Bar Accepts Half Ball end cables 1/32", 3/64", 1/16" 30 Lbs SWL This Document
Contains Proprietory
Data that is property
of Pendant Systems
which reserves all
rights to it.
Unauthorized use
without authorization
is prohibited.

## Pendant Systems 1670 Winchester Rd.

Bensalem, PA 19020 P-215-638-8552 F-215-638-8554 www.PendantSystems.com

| UNLESS OTHERWISE SPECIFIED DIMENSIONS ARE IN BOTH INCHES & MILLIMETERS UNLESS OTHERWISE NOTED TOLERANCES:  LINEAR: XX=.02" XXX=010" ANGULAR: _1 Degree | FINISH:<br>White | Part # T-Bar Twist Clip                    |    |              |          |
|--------------------------------------------------------------------------------------------------------------------------------------------------------|------------------|--------------------------------------------|----|--------------|----------|
| DO NOT SCALE DRAWING                                                                                                                                   | MATERIAL: Steel  | T-Bar Suspension Twist Clip for HB Cables  |    |              |          |
| DEBUR AND BREAK SHARP EDGES                                                                                                                            | 31661            | 1-pai sospension (wist clip for the capies |    |              | REVISION |
| DRAWN DATE: 11/18/22                                                                                                                                   | Drawn By: MCL    | SCALE: N                                   | TS | SHEET 1 OF 1 |          |