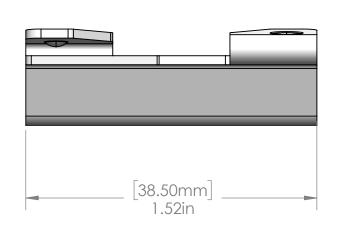

T-Bar Twist Clip for Acoustical T-Bar Ceiling Powder Coated White Fits Standard 15/16" T-Bar Accepts Half Ball end cables 1/32", 3/64", 1/16" 30 Lbs SWL This Document
Contains Proprietory
Data that is property
of Pendant Systems
which reserves all
rights to it.
Unauthorized use
without authorization
is prohibited.

## Pendant Systems 1670 Winchester Rd.

Bensalem, PA 19020 P-215-638-8552 F-215-638-8554 www.PendantSystems.com

| UNLESS OTHERWISE SPECIFIED DIMENSIONS ARE IN BOTH INCHES & MILLIMETERS UNLESS OTHERWISE NOTED TOLERANCES:  LINEAR: XX=.02" XXX=010" ANGULAR: _1 Degree | FINISH:<br>White | Part # T-Bar Twist Clip                    |    |              |          |
|--------------------------------------------------------------------------------------------------------------------------------------------------------|------------------|--------------------------------------------|----|--------------|----------|
| DO NOT SCALE DRAWING                                                                                                                                   | MATERIAL: Steel  | T-Bar Suspension Twist Clip for HB Cables  |    |              |          |
| DEBUR AND BREAK SHARP EDGES                                                                                                                            | 31661            | 1-pai sospension (wist clip for the capies |    |              | REVISION |
| DRAWN DATE: 11/18/22                                                                                                                                   | Drawn By: MCL    | SCALE: N                                   | TS | SHEET 1 OF 1 |          |