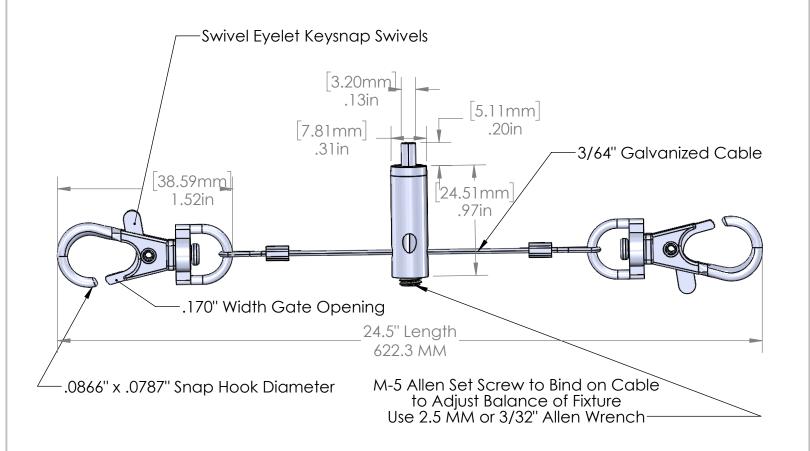

Micro-SE-TH W/24" Cable for Flat Panel Suspensions 3/64" Crosscable with Swivel Snap Eyelets Used with 3/64" & 1/32" Cables Max Safe Static Load - 10 Lbs / Cable 5 X Safety Factor

This Document
Contains Proprietory
Data that is property
of Pendant Systems
which reserves all
rights to it.
Unauthorized use
without authorization
is prohibited.