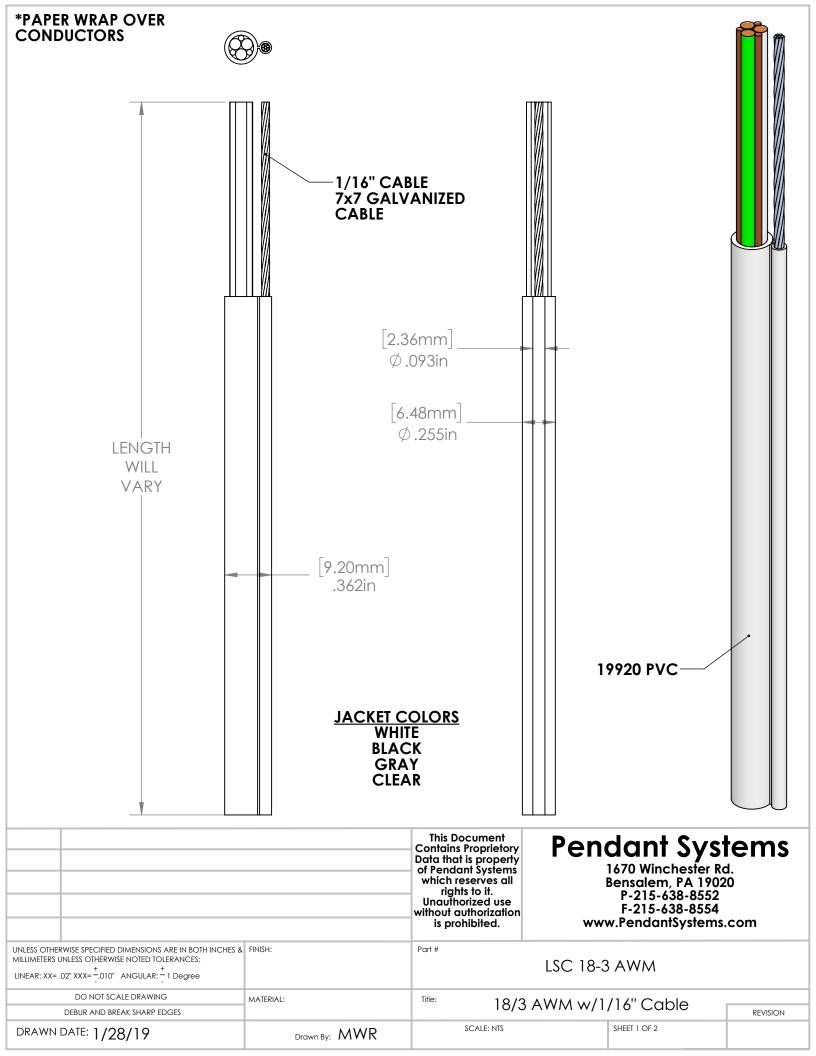

|                                                                                                                                                  |               | This Document Contains Proprietory Data that is property of Pendant Systems which reserves all rights to it. Unauthorized use without authorization is prohibited. |  | Pendant Systems  1670 Winchester Rd. Bensalem, PA 19020 P-215-638-8552 F-215-638-8554 www.PendantSystems.com |  |  |
|--------------------------------------------------------------------------------------------------------------------------------------------------|---------------|--------------------------------------------------------------------------------------------------------------------------------------------------------------------|--|--------------------------------------------------------------------------------------------------------------|--|--|
| UNLESS OTHERWISE SPECIFIED DIMENSIONS ARE IN BOTH INCHES & MILLIMETERS UNLESS OTHERWISE NOTED TOLERANCES:  + + + + + + + + + + + + + + + + + + + | FINISH:       | Part # LSC 18-3 AWM                                                                                                                                                |  |                                                                                                              |  |  |
| DO NOT SCALE DRAWING  DEBUR AND BREAK SHARP EDGES                                                                                                | MATERIAL:     | Title: 18/3 AWM w/1/16" Cable                                                                                                                                      |  |                                                                                                              |  |  |
| DRAWN DATE: 1/28/19                                                                                                                              | Drawn By: MWR | SCALE: NTS                                                                                                                                                         |  | SHEET 2 OF 2                                                                                                 |  |  |