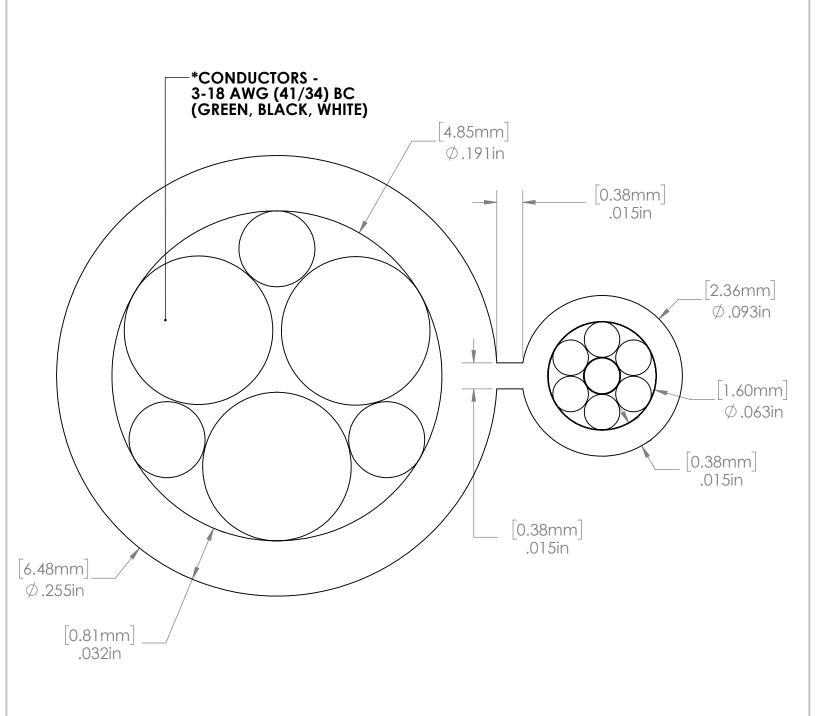

|                                                                                                                                                  |               | This Document Contains Proprietory Data that is property of Pendant Systems which reserves all rights to it. Unauthorized use without authorization is prohibited. |  | Pendant Systems  1670 Winchester Rd. Bensalem, PA 19020 P-215-638-8552 F-215-638-8554 www.PendantSystems.com |  |  |
|--------------------------------------------------------------------------------------------------------------------------------------------------|---------------|--------------------------------------------------------------------------------------------------------------------------------------------------------------------|--|--------------------------------------------------------------------------------------------------------------|--|--|
| UNLESS OTHERWISE SPECIFIED DIMENSIONS ARE IN BOTH INCHES & MILLIMETERS UNLESS OTHERWISE NOTED TOLERANCES:  + + + + + + + + + + + + + + + + + + + | FINISH:       | Part # LSC 18-3 AWM                                                                                                                                                |  |                                                                                                              |  |  |
| DO NOT SCALE DRAWING  DEBUR AND BREAK SHARP EDGES                                                                                                | MATERIAL:     | Title: 18/3 AWM w/1/16" Cable                                                                                                                                      |  |                                                                                                              |  |  |
| DRAWN DATE: 1/28/19                                                                                                                              | Drawn By: MWR | SCALE: NTS                                                                                                                                                         |  | SHEET 2 OF 2                                                                                                 |  |  |