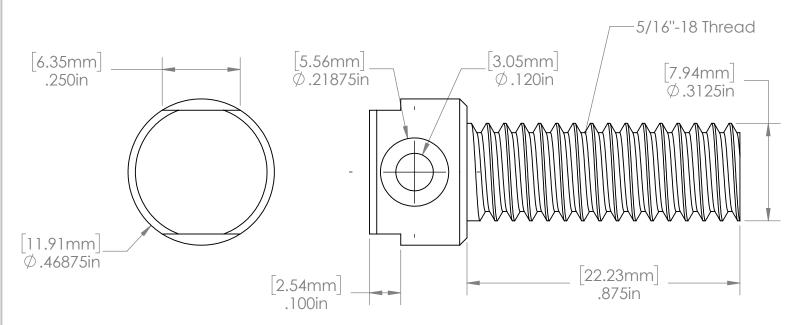

CC Screw 5/16"-18 Thread .750" L 1.1875" L x .46875" W Pendant Systems
1670 Winchester Rd. **This Document Contains Proprietory** Data that is property of Pendant Systems which reserves all Bensalem, PA 19020 rights to it. P-215-638-8552 Unauthorized use F-215-638-8554 without authorization is prohibited. www.PendantSystems.com UNLESS OTHERWISE SPECIFIED DIMENSIONS ARE IN BOTH INCHES & FINISH: MILLIMETERS UNLESS OTHERWISE NOTED TOLERANCES: TITLE: CC Screw LINEAR: XX= .02" XXX= -.010" ANGULAR: - 1 Degree