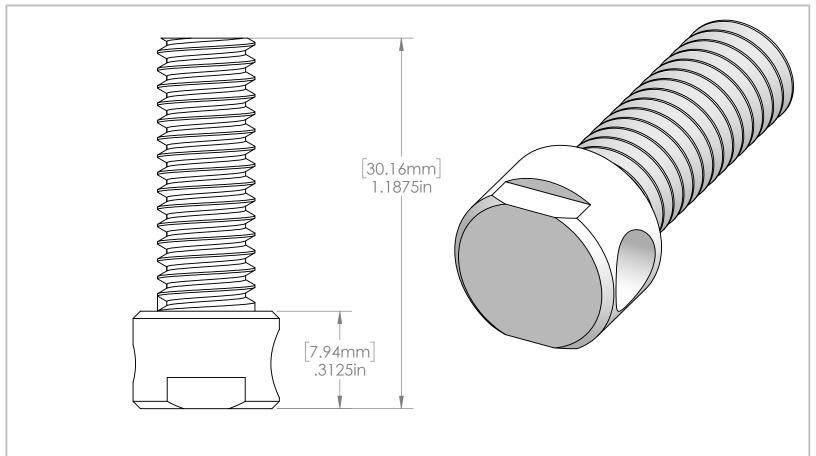

CC Screw 5/16"-18 Thread .750" L 1.1875" L x .46875" W Pendant Systems
1670 Winchester Rd. **This Document Contains Proprietory** Data that is property of Pendant Systems which reserves all Bensalem, PA 19020 rights to it. P-215-638-8552 Unauthorized use F-215-638-8554 without authorization is prohibited. www.PendantSystems.com UNLESS OTHERWISE SPECIFIED DIMENSIONS ARE IN BOTH INCHES & FINISH: MILLIMETERS UNLESS OTHERWISE NOTED TOLERANCES: TITLE: CC Screw LINEAR: XX= .02" XXX= -.010" ANGULAR: - 1 Degree