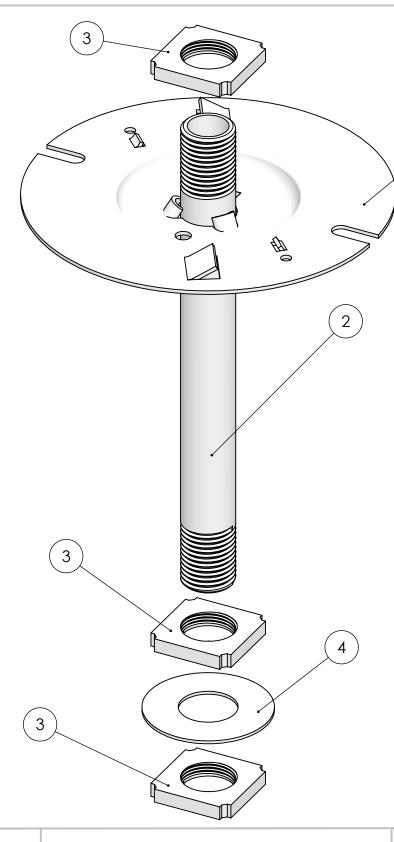

| ITEM<br>NO. | PART<br>NUMBER    | DESCRIPTION                                              | QTY. |
|-------------|-------------------|----------------------------------------------------------|------|
| 1           | Ceiling<br>Spacer | 4.248" DIA x .047"<br>Thick                              | 1    |
| 2           | Stem 3-8<br>IP    | 3/8" IPS .625"-<br>.635"O.D. 18 T.P.I                    | 1    |
| 3           | #22               | 3/8" IP x 1 1/16"<br>Square x .073" Thick<br>Zinc Plated | 3    |
| 4           | #24               | 3/8" IP Slip x 1.5" O.D.<br>x .035" Thick Zinc<br>Plated | 1    |