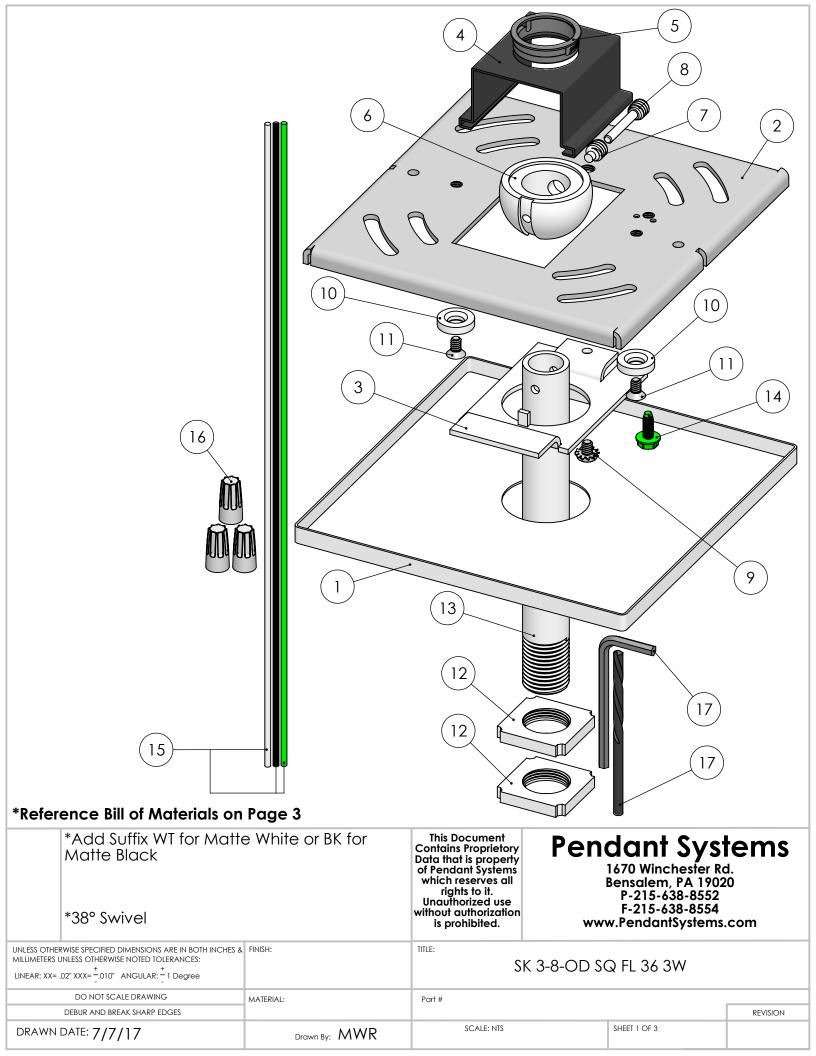

| ITEM<br>NO. | PART NUMBER                           | DESCRIPTION                                                                                                                                                                           |   |  |
|-------------|---------------------------------------|---------------------------------------------------------------------------------------------------------------------------------------------------------------------------------------|---|--|
| 1           | 276B SQ                               | 5" Canopy w/1.180" CH                                                                                                                                                                 |   |  |
| 2           | MP Crossbar                           | Crossbar 14 Gauge Zinc Plated Steel<br>4.8" L x 4.8" W x .075" Material Thickness.<br>GS inserted                                                                                     |   |  |
| 3           | MP Plate HB                           | Monopoint Plate for Half Ball for MP<br>Crossbar<br>2.82" L x 1.650" W x .075" Material Thickness<br>Half Ball Opening for #35,#34 and #147<br>Tapped 8/32" Hole<br>Zinc Plated Steel |   |  |
| 4           | MP Swivel<br>Clip                     | Mono Point Swivel Retaining Clip for MP-<br>Plate HB Spring Steel                                                                                                                     |   |  |
| 5           | #237                                  | .875" Hole Bushing .945" W x.750" I.D. x .250"<br>H .063" Max Panel Thickness                                                                                                         | 1 |  |
| 6           | #34ADJ                                | 3/8" IP Slip Half Ball Bright Casting                                                                                                                                                 | 1 |  |
| 7           | #ADJ-SS                               | 1/4" -20 Short (.350" Long) Socket Set<br>Screw w/.125" DIA Point & 1/8" Allen Hex<br>Head Pin for ADJ Series Half Balls                                                              | 1 |  |
| 8           | #SSS                                  | 1/4" -20 Socket Set Screw w/.125 DIA &1/8"<br>Allen Hex Head Pin for ADJ Series Half Balls                                                                                            | 1 |  |
| 9           | 183                                   | 8/32" x 1/4" Philip Head Ext Sems Steel Zinc<br>Screw                                                                                                                                 | 1 |  |
| 10          | Magnet                                | #6 & #8 Magnet                                                                                                                                                                        | 2 |  |
| 11          | 271                                   | 6/32" x 1/4" L Flat Head Philips Machine<br>Screw                                                                                                                                     | 2 |  |
| 12          | #22                                   | 3/8" IP x 1 1/16" Square x .073" Thick Zinc<br>Plated                                                                                                                                 | 2 |  |
| 13          | 36" Stem 3-8<br>IP PH                 | 36" Stem 3/8" IP Thread on Bottom. Pin<br>Hole on Top                                                                                                                                 |   |  |
| 14          | #32                                   | 8/32 Green Ground Screw                                                                                                                                                               | 1 |  |
| 15          | 18 AWG<br>Single<br>Conductor<br>Wire | White, Black & Green. 42" L Coiled into Kit                                                                                                                                           |   |  |
| 16          | 72B Wire Nut                          | ldeal 72B                                                                                                                                                                             | 3 |  |
| 17          | ADJ Tool Kit                          | Drill Bit 1/8" & Allen Wrench 1/8"                                                                                                                                                    | 1 |  |