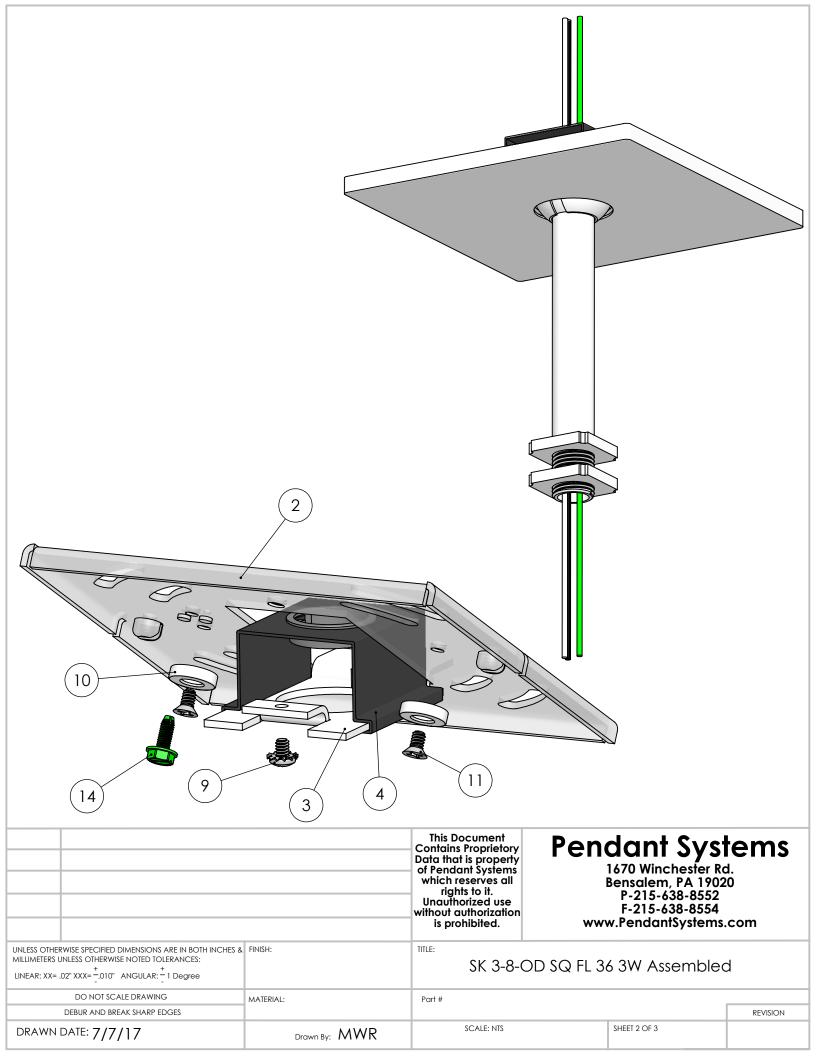

| ITEM<br>NO. | PART NUMBER                           | DESCRIPTION                                                                                                                                                                           |   |  |
|-------------|---------------------------------------|---------------------------------------------------------------------------------------------------------------------------------------------------------------------------------------|---|--|
| 1           | 276B SQ                               | 5" Canopy w/1.180" CH                                                                                                                                                                 |   |  |
| 2           | MP Crossbar                           | Crossbar 14 Gauge Zinc Plated Steel<br>4.8" L x 4.8" W x .075" Material Thickness.<br>GS inserted                                                                                     |   |  |
| 3           | MP Plate HB                           | Monopoint Plate for Half Ball for MP<br>Crossbar<br>2.82" L x 1.650" W x .075" Material Thickness<br>Half Ball Opening for #35,#34 and #147<br>Tapped 8/32" Hole<br>Zinc Plated Steel |   |  |
| 4           | MP Swivel<br>Clip                     | Mono Point Swivel Retaining Clip for MP-<br>Plate HB Spring Steel                                                                                                                     |   |  |
| 5           | #237                                  | .875" Hole Bushing .945" W x.750" I.D. x .250"<br>H .063" Max Panel Thickness                                                                                                         | 1 |  |
| 6           | #34ADJ                                | 3/8" IP Slip Half Ball Bright Casting                                                                                                                                                 | 1 |  |
| 7           | #ADJ-SS                               | 1/4" -20 Short (.350" Long) Socket Set<br>Screw w/.125" DIA Point & 1/8" Allen Hex<br>Head Pin for ADJ Series Half Balls                                                              | 1 |  |
| 8           | #SSS                                  | 1/4" -20 Socket Set Screw w/.125 DIA &1/8"<br>Allen Hex Head Pin for ADJ Series Half Balls                                                                                            | 1 |  |
| 9           | 183                                   | 8/32" x 1/4" Philip Head Ext Sems Steel Zinc<br>Screw                                                                                                                                 | 1 |  |
| 10          | Magnet                                | #6 & #8 Magnet                                                                                                                                                                        | 2 |  |
| 11          | 271                                   | 6/32" x 1/4" L Flat Head Philips Machine<br>Screw                                                                                                                                     | 2 |  |
| 12          | #22                                   | 3/8" IP x 1 1/16" Square x .073" Thick Zinc<br>Plated                                                                                                                                 | 2 |  |
| 13          | 36" Stem 3-8<br>IP PH                 | 36" Stem 3/8" IP Thread on Bottom. Pin<br>Hole on Top                                                                                                                                 |   |  |
| 14          | #32                                   | 8/32 Green Ground Screw                                                                                                                                                               | 1 |  |
| 15          | 18 AWG<br>Single<br>Conductor<br>Wire | White, Black & Green. 42" L Coiled into Kit                                                                                                                                           |   |  |
| 16          | 72B Wire Nut                          | ldeal 72B                                                                                                                                                                             | 3 |  |
| 17          | ADJ Tool Kit                          | Drill Bit 1/8" & Allen Wrench 1/8"                                                                                                                                                    | 1 |  |