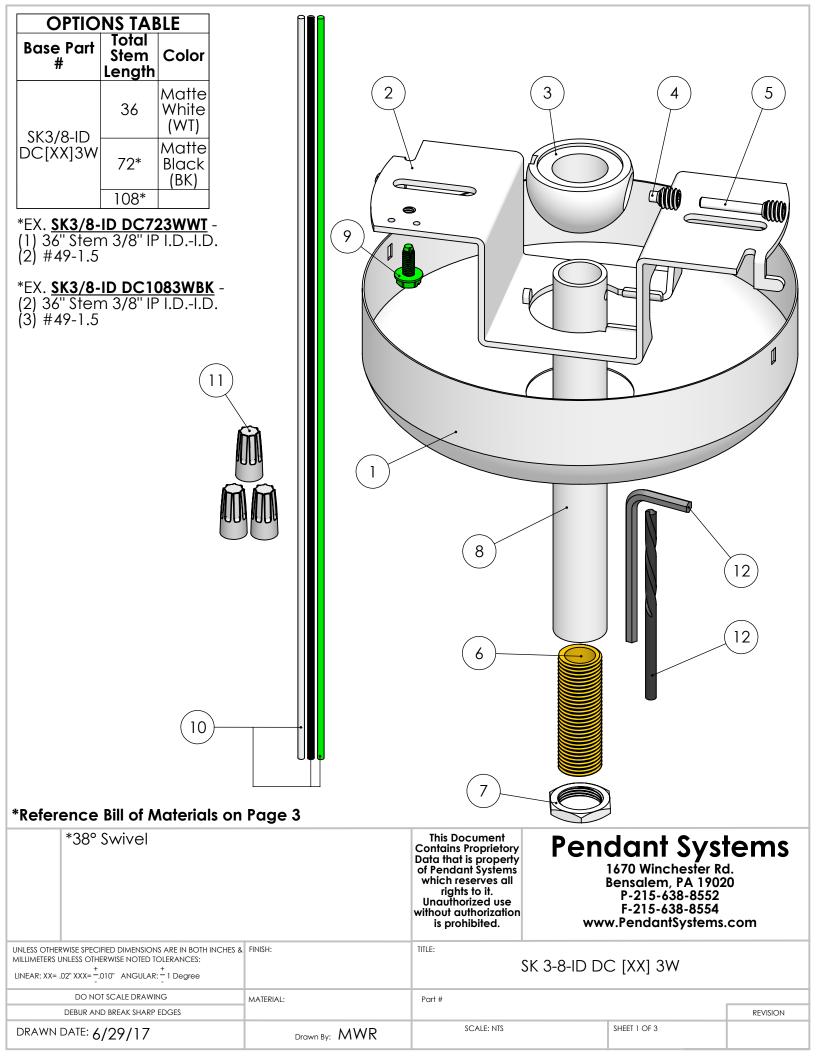

| ITEM<br>NO. | PART NUMBER                           | DESCRIPTION                                                                                                                 |   |  |
|-------------|---------------------------------------|-----------------------------------------------------------------------------------------------------------------------------|---|--|
| 1           | #43                                   | 5" Diameter x 1 1/2" H White 1 1/4"<br>Center Hole with side slots for #33                                                  |   |  |
| 2           | #33                                   | Swivel Crossbar for #34,#35 ,#147,<br>& #272 ADJ Half Balls. 2" W x 4 7/8" L<br>x 1 3/8" H x 14 Gauge                       |   |  |
| 3           | #34ADJ                                | 3/8" IP Slip Half Ball Bright Casting                                                                                       |   |  |
| 4           | #ADJ-SS                               | 1/4" -20 Short (.350" Long) Socket<br>Set Screw w/.125" DIA Point & 1/8"<br>Allen Hex Head Pin for ADJ Series<br>Half Balls |   |  |
| 5           | #SSS                                  | 1/4" -20 Socket Set Screw w/.125<br>DIA &1/8" Allen Hex Head Pin for<br>ADJ Series Half Balls                               |   |  |
| 6           | 49-1.5                                | 1/4" IP Nipple 1.5" L                                                                                                       |   |  |
| 7           | #25                                   | 1/4" IP x 11/16 O.D. x 1/8" Thick Zinc<br>Plated                                                                            | 1 |  |
| 8           | 36" Stem 3-8IP<br>I.D. PH             | 36" Stem 3/8" IP w-1/4" IP ID Thread<br>on Bottom. Pin Hole on Top                                                          | 1 |  |
| 9           | #32                                   | 8/32 Green Ground Screw                                                                                                     | 1 |  |
| 10          | 18 AWG<br>Single<br>Conductor<br>Wire | White, Black & Green. 42'' L Coiled<br>into Kit                                                                             | 3 |  |
| 11          | 72B Wire Nut                          | Ideal 72B                                                                                                                   |   |  |
| 12          | ADJ Tool Kit                          | Drill Bit 1/8" & Allen Wrench 1/8"                                                                                          | 1 |  |