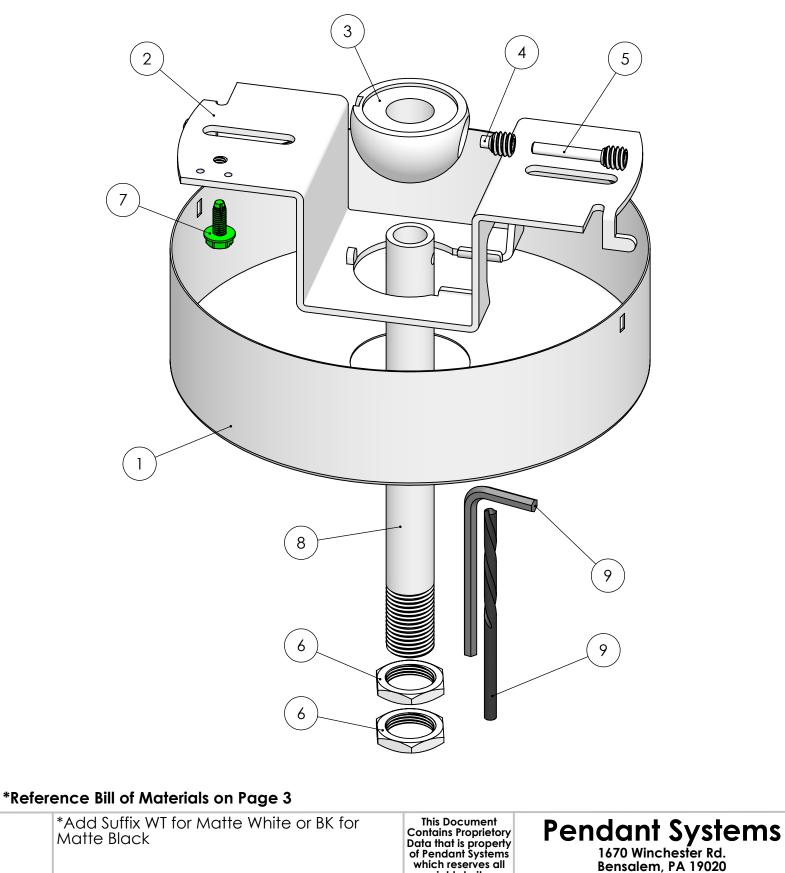

| ITEM<br>NO. | PART<br>NUMBER        | DESCRIPTION                                                                                                                 |   |
|-------------|-----------------------|-----------------------------------------------------------------------------------------------------------------------------|---|
| 1           | #46                   | 5" DIA x 1.4" H White 1.25" Center<br>Hole with side slots for #33                                                          |   |
| 2           | #33                   | Swivel Crossbar for #34,#35 ,#147,<br>& #272 ADJ Half Balls. 2" W x 4 7/8" L<br>x 1 3/8" H x 14 Gauge                       |   |
| 3           | #35ADJ                | 1/4" IP Slip Half Ball Bright Casting                                                                                       | 1 |
| 4           | #ADJ-SS               | 1/4" -20 Short (.350" Long) Socket<br>Set Screw w/.125" DIA Point & 1/8"<br>Allen Hex Head Pin for ADJ Series<br>Half Balls |   |
| 5           | #SSS                  | 1/4" -20 Socket Set Screw w/.125<br>DIA &1/8" Allen Hex Head Pin for<br>ADJ Series Half Balls                               |   |
| 6           | #25                   | 1/4" IP x 11/16 O.D. x 1/8" Thick Zinc<br>Plated                                                                            | 2 |
| 7           | #32                   | 8/32 Green Ground Screw                                                                                                     | 1 |
| 8           | 36" Stem<br>1-4 IP PH | 36" Stem 1/4" IP Thread on Bottom.<br>Pin Hole on Top                                                                       |   |
| 9           | ADJ Tool<br>Kit       | Drill Bit 1/8" & Allen Wrench 1/8"                                                                                          |   |