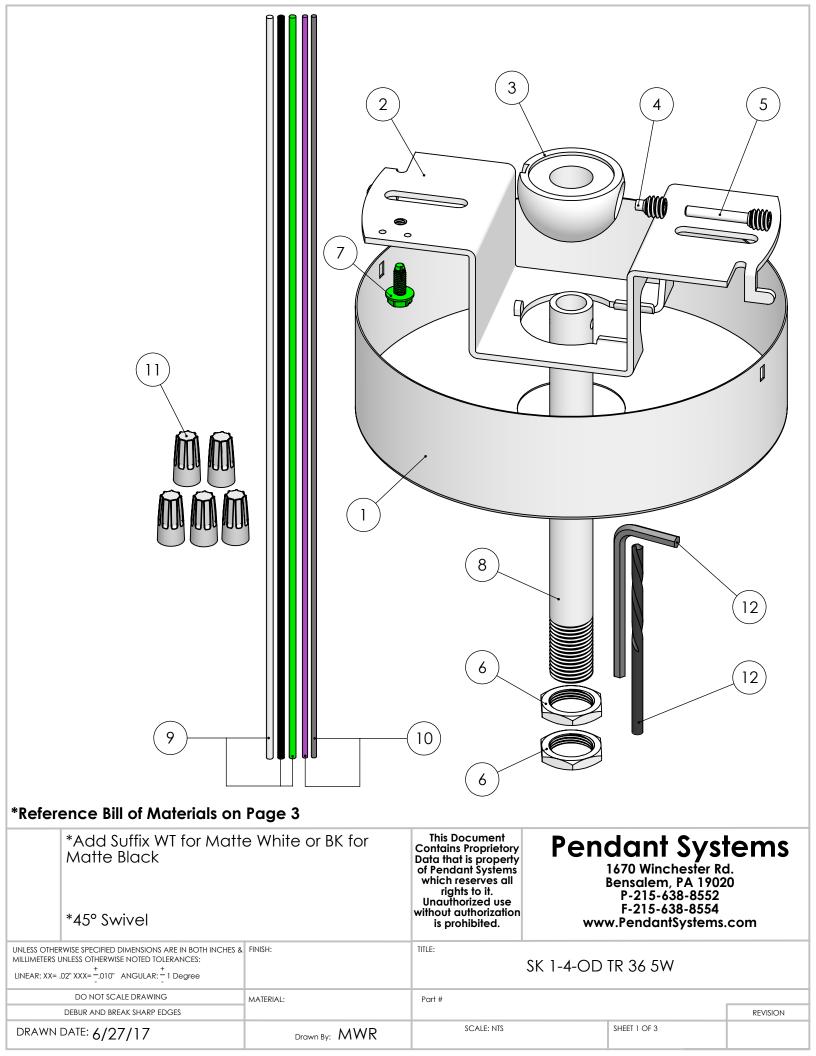

| ITEM<br>NO. | PART<br>NUMBER                        | DESCRIPTION                                                                                                                 |   |
|-------------|---------------------------------------|-----------------------------------------------------------------------------------------------------------------------------|---|
| 1           | #46                                   | 5" DIA x 1.4" H White 1.25" Center<br>Hole with side slots for #33                                                          |   |
| 2           | #33                                   | Swivel Crossbar for #34,#35 ,#147,<br>& #272 ADJ Half Balls. 2" W x 4 7/8" L<br>x 1 3/8" H x 14 Gauge                       | 1 |
| 3           | #35ADJ                                | 1/4" IP Slip Half Ball Bright Casting                                                                                       | 1 |
| 4           | #ADJ-SS                               | 1/4" -20 Short (.350" Long) Socket<br>Set Screw w/.125" DIA Point & 1/8"<br>Allen Hex Head Pin for ADJ Series<br>Half Balls | 1 |
| 5           | #SSS                                  | 1/4" -20 Socket Set Screw w/.125<br>DIA &1/8" Allen Hex Head Pin for<br>ADJ Series Half Balls                               | 1 |
| 6           | #25                                   | 1/4" IP x 11/16 O.D. x 1/8" Thick Zinc<br>Plated                                                                            | 2 |
| 7           | #32                                   | 8/32 Green Ground Screw                                                                                                     | 1 |
| 8           | 36" Stem 1-4<br>IP PH                 | 36" Stem 1/4" IP Thread on Bottom.<br>Pin Hole on Top                                                                       | 1 |
| 9           | 18 AWG<br>Single<br>Conductor<br>Wire | White, Black & Green. 42'' L Coiled<br>into Kit                                                                             | 3 |
| 10          | 22 AWG<br>Single<br>Conductor<br>Wire | Purple & Gray. 42" L Coiled into Kit                                                                                        | 2 |
| 11          | 72B Wire<br>Nut                       | ldeal 72B                                                                                                                   | 5 |
| 12          | ADJ Tool Kit                          | Drill Bit 1/8" & Allen Wrench 1/8"                                                                                          | 1 |