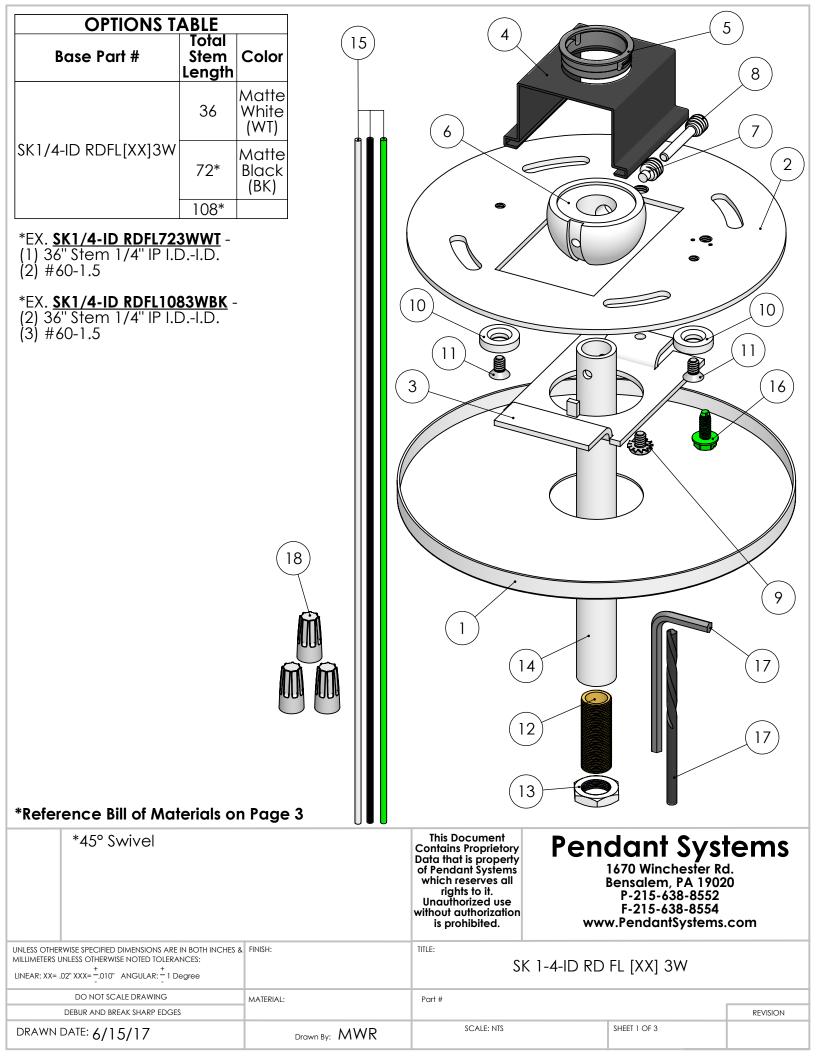

| ITEM<br>NO. | PART NUMBER                        | DESCRIPTION                                                                                                                                                                           |      |
|-------------|------------------------------------|---------------------------------------------------------------------------------------------------------------------------------------------------------------------------------------|------|
| 1           | 276                                | 5" Round w/ 1.18" CH                                                                                                                                                                  |      |
| 2           | MP Crossbar<br>Round               | 4.75" Round Crossbar .080" Material<br>Thickness Zinc Plated Steel                                                                                                                    |      |
| 3           | MP Plate HB                        | Monopoint Plate for Half Ball for MP<br>Crossbar<br>2.82" L x 1.650" W x .075" Material Thickness<br>Half Ball Opening for #35,#34 and #147<br>Tapped 8/32" Hole<br>Zinc Plated Steel |      |
| 4           | MP Swivel Clip                     | Mono Point Swivel Retaining Clip for MP-<br>Plate HB Spring Steel                                                                                                                     |      |
| 5           | #237                               | .875" Hole Bushing .945" W x.750" I.D. x .250"<br>H .063" Max Panel Thickness                                                                                                         |      |
| 6           | #35ADJ                             | 1/4" IP Slip Half Ball Bright Casting                                                                                                                                                 | 1    |
| 7           | #ADJ-SS                            | 1/4" -20 Short (.350" Long) Socket Set<br>Screw w/.125" DIA Point & 1/8" Allen Hex<br>Head Pin for ADJ Series Half Balls                                                              |      |
| 8           | #SSS                               | 1/4" -20 Socket Set Screw w/.125 DIA &1/8"<br>Allen Hex Head Pin for ADJ Series Half Balls                                                                                            |      |
| 9           | 183                                | 8/32" x 1/4" Philip Head Ext Sems Steel Zinc<br>Screw                                                                                                                                 |      |
| 10          | Magnet                             | #6 & #8 Magnet                                                                                                                                                                        | 2    |
| 11          | 271                                | 6/32" x 1/4" L Flat Head Philips Machine<br>Screw                                                                                                                                     |      |
| 12          | #60-1.5                            | 1/8" IP Nipple 1.5" L                                                                                                                                                                 | [XX] |
| 13          | #133                               | 1/8" IP x 9/16" O.D. x 1/8" Thick Zinc Plated                                                                                                                                         | 1    |
| 14          | [XX] Stem 1-<br>4IP I.D PH         | 36" Stem 1/4" IP w- 1/8" IP ID Thread on<br>Bottom. Pin Hole on Top                                                                                                                   | 1    |
| 15          | 18 AWG Single<br>Conductor<br>Wire | White, Black & Green. 42" L Coiled into Kit                                                                                                                                           |      |
| 16          | #32                                | 8/32 Green Ground Screw                                                                                                                                                               | 1    |
| 17          | ADJ Tool Kit                       | Drill Bit 1/8" & Allen Wrench 1/8"                                                                                                                                                    | 1    |
| 18          | 72B Wire Nut                       | Ideal 72B                                                                                                                                                                             | 3    |