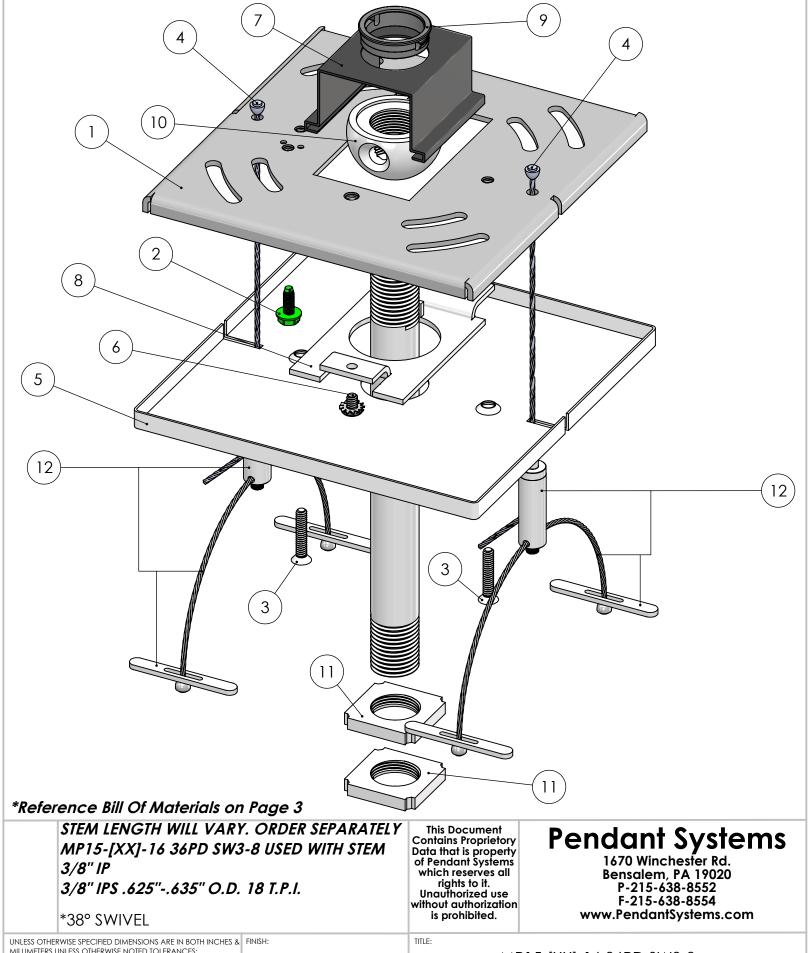

UNLESS OTHERWISE SPECIFIED DIMENSIONS ARE IN BOTH INCHES & MILLIMETERS UNLESS OTHERWISE NOTED TOLERANCES:
LINEAR: XX= .02" XXX= -0.10" ANGULAR: -1 Degree

DO NOT SCALE DRAWING
DEBUR AND BREAK SHARP EDGES

DRAWN DATE: 7/13/16

Drawn By: MWR

TITLE:

MP15-[XX]-16 36PD SW3-8

MP15-[XX]-16 36PD SW3-8

FINISH:

MP15-[XX]-16 36PD SW3-8

REVISION

REVISION

This Document
Contains Proprietory
Data that is property
of Pendant Systems
which reserves all
rights to it.
Unauthorized use

Pendant Systems
1670 Winchester Rd.
Bensalem, PA 19020
P-215-638-8552

|                                                                                                                                                     |               | without authorization is prohibited. | t authorization F-215-638-8554 |              |          |
|-----------------------------------------------------------------------------------------------------------------------------------------------------|---------------|--------------------------------------|--------------------------------|--------------|----------|
| UNLESS OTHERWISE SPECIFIED DIMENSIONS ARE IN INCHES & MILLIMETERS UNLESS OTHERWISE NOTED TOLERANCES:  LINEAR: XX= .02" XXX=010" ANGULAR: _ 1 Degree | FINISH:       | MP15-[XX]-16 36PD SW3-8 Assembled    |                                |              |          |
| DO NOT SCALE DRAWING                                                                                                                                | MATERIAL:     | Part #                               |                                |              |          |
| DEBUR AND BREAK SHARP EDGES                                                                                                                         |               |                                      |                                |              | REVISION |
| DRAWN DATE: 7/13/16                                                                                                                                 | Drawn By: MWR | SCALE:1:1                            |                                | SHEET 2 OF 3 |          |

| ITEM<br>NO. | PART NUMBER             | DESCRIPTION                                                                                                                                                                                 |   |
|-------------|-------------------------|---------------------------------------------------------------------------------------------------------------------------------------------------------------------------------------------|---|
| 1           | MP Crossbar             | Crossbar 14 Gauge Zinc Plated<br>Steel<br>4.8" L x 4.8" W x .075" Material<br>Thickness. GS inserted                                                                                        |   |
| 2           | #32                     | 8/32 Green Ground Screw                                                                                                                                                                     | 1 |
| 3           | MP Screws               | 6/32" x 3/4" Long Zinc Plated Flat<br>Countersunk Head Machine Screw.<br>Available with White, Black or Zinc<br>Finished Heads                                                              | 2 |
| 4           | AC1-16-[XX]G HB         | 1/16" Cable w/60" HB End1/16"<br>Galvanized Cable Fuse Cut with<br>Die Cast #2 Half Ball Stop<br>Available in 24", 36", 60", 120", 180",<br>& 240" Lengths<br>7x7 Cable                     | 2 |
| 5           | 243B SQ SL RM<br>WHT    | 5"Flat Square Canopy W/1.25"CH,<br>Slots & 2-RM 6/32 Holes                                                                                                                                  | 1 |
| 6           | 183                     | 8/32" x 1/4" Philip Head Ext Sems<br>Steel Zinc Screw                                                                                                                                       | 1 |
| 7           | MP Swivel Clip          | Mono Point Swivel Retaining Clip for MP-Plate HB Spring Steel                                                                                                                               | 1 |
| 8           | MP Plate HB             | Monopoint Plate for Half Ball for MP<br>Crossbar<br>2.82" L x 1.650" W x .075" Material<br>Thickness<br>Half Ball Opening for #35,#34 and<br>#147<br>Tapped 8/32" Hole<br>Zinc Plated Steel | 1 |
| 9           | #237                    | .875" Hole Bushing .945" W x.750" I.D. x .250" H .063" Max Panel Thickness                                                                                                                  | 1 |
| 10          | #34                     | 3/8" IP Tap Half Ball                                                                                                                                                                       | 1 |
| 11          | #22                     | 3/8" IP x 1 1/16" Square x .073" Thick<br>Zinc Plated                                                                                                                                       | 2 |
| 12          | MGR-SE-TH<br>w/36CAB PD | Side Exit Gripper w/Through Hole for<br>Crosscable for 1/16" Cable. Allen<br>Set Screw on Bottom. 1.395" H x<br>.354" W                                                                     | 2 |