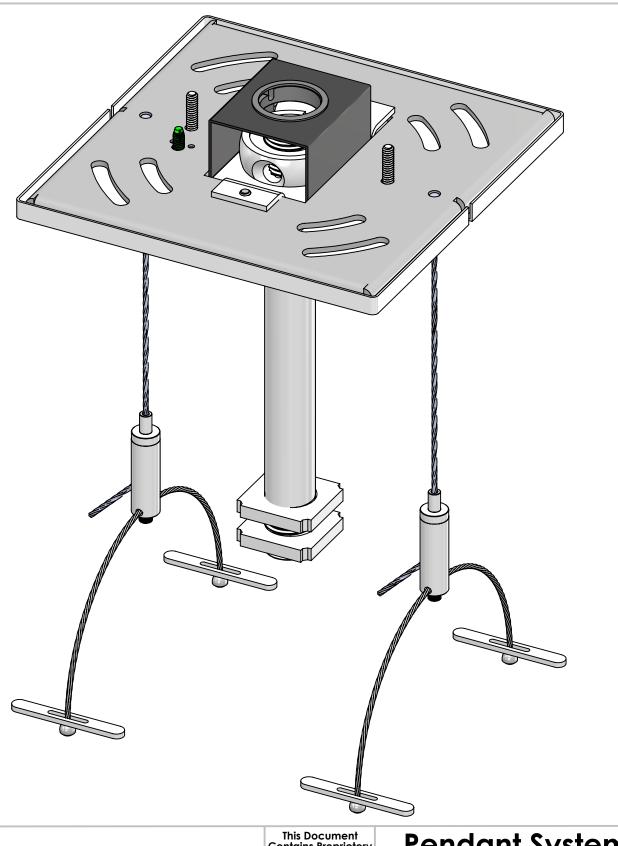

| ITEM<br>NO. | PART NUMBER             | DESCRIPTION                                                                                                                                                                                 |   |
|-------------|-------------------------|---------------------------------------------------------------------------------------------------------------------------------------------------------------------------------------------|---|
| 1           | MP Crossbar             | Crossbar 14 Gauge Zinc Plated<br>Steel<br>4.8" L x 4.8" W x .075" Material<br>Thickness. GS inserted                                                                                        |   |
| 2           | #32                     | 8/32 Green Ground Screw                                                                                                                                                                     | 1 |
| 3           | MP Screws               | 6/32" x 3/4" Long Zinc Plated Flat<br>Countersunk Head Machine Screw.<br>Available with White, Black or Zinc<br>Finished Heads                                                              | 2 |
| 4           | AC1-16-[XX]G HB         | 1/16" Cable w/60" HB End1/16"<br>Galvanized Cable Fuse Cut with<br>Die Cast #2 Half Ball Stop<br>Available in 24", 36", 60", 120", 180",<br>& 240" Lengths<br>7x7 Cable                     | 2 |
| 5           | 243B SQ SL RM<br>WHT    | 5"Flat Square Canopy W/1.25"CH,<br>Slots & 2-RM 6/32 Holes                                                                                                                                  | 1 |
| 6           | 183                     | 8/32" x 1/4" Philip Head Ext Sems<br>Steel Zinc Screw                                                                                                                                       | 1 |
| 7           | MP Swivel Clip          | Mono Point Swivel Retaining Clip for MP-Plate HB Spring Steel                                                                                                                               | 1 |
| 8           | MP Plate HB             | Monopoint Plate for Half Ball for MP<br>Crossbar<br>2.82" L x 1.650" W x .075" Material<br>Thickness<br>Half Ball Opening for #35,#34 and<br>#147<br>Tapped 8/32" Hole<br>Zinc Plated Steel | 1 |
| 9           | #237                    | .875" Hole Bushing .945" W x.750" I.D. x .250" H .063" Max Panel Thickness                                                                                                                  | 1 |
| 10          | #34                     | 3/8" IP Tap Half Ball                                                                                                                                                                       | 1 |
| 11          | #22                     | 3/8" IP x 1 1/16" Square x .073" Thick<br>Zinc Plated                                                                                                                                       | 2 |
| 12          | MGR-SE-TH<br>w/36CAB PD | Side Exit Gripper w/Through Hole for<br>Crosscable for 1/16" Cable. Allen<br>Set Screw on Bottom. 1.395" H x<br>.354" W                                                                     | 2 |