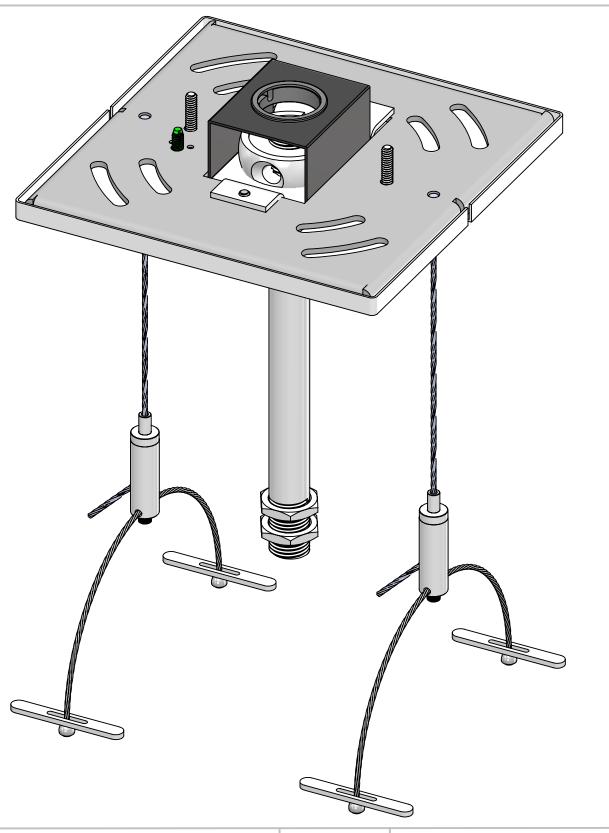

This Document
Contains Proprietory
Data that is property
of Pendant Systems
which reserves all
rights to it.

Pendant Systems
1670 Winchester Rd.
Bensalem, PA 19020
P-215-638-8552

|                                                                                                                                                    |               | Unauthorized use without authorization is prohibited. | F-215-638-8554<br>www.PendantSystems.com |          |  |
|----------------------------------------------------------------------------------------------------------------------------------------------------|---------------|-------------------------------------------------------|------------------------------------------|----------|--|
| UNLESS OTHERWISE SPECIFIED DIMENSIONS ARE IN INCHES & MILLIMETERS UNLESS OTHERWISE NOTED TOLERANCES;  LINEAR: XX= .02" XXX=010" ANGULAR: _1 Degree | FINISH:       | тітсе:<br>MP15-[X                                     | -[XX]-16 36PD SW1-4 Assembled            |          |  |
| DO NOT SCALE DRAWING                                                                                                                               | MATERIAL:     | Part #                                                |                                          |          |  |
| DEBUR AND BREAK SHARP EDGES                                                                                                                        |               |                                                       |                                          | REVISION |  |
| DRAWN DATE: 7/13/16                                                                                                                                | Drawn By: MWR | SCALE:1:1                                             | SHEET 2 OF 3                             |          |  |

| ITEM<br>NO. | PART NUMBER             | DESCRIPTION                                                                                                                                                                                 |   |
|-------------|-------------------------|---------------------------------------------------------------------------------------------------------------------------------------------------------------------------------------------|---|
| 1           | MP Crossbar             | Crossbar 14 Gauge Zinc Plated<br>Steel<br>4.8" L x 4.8" W x .075" Material<br>Thickness. GS inserted                                                                                        | 1 |
| 2           | #32                     | 8/32 Green Ground Screw                                                                                                                                                                     | 1 |
| 3           | MP Screws               | 6/32" x 3/4" Long Zinc Plated Flat<br>Countersunk Head Machine Screw.<br>Available with White, Black or Zinc<br>Finished Heads                                                              |   |
| 4           | AC1-16-[XX]G HB         | 1/16" Cable w/60" HB End1/16"<br>Galvanized Cable Fuse Cut with<br>Die Cast #2 Half Ball Stop<br>Available in 24", 36", 60", 120", 180",<br>& 240" Lengths<br>7x7 Cable                     | 2 |
| 5           | 243B SQ SL RM<br>WHT    | 5"Flat Square Canopy W/1.25"CH,<br>Slots & 2-RM 6/32 Holes                                                                                                                                  | 1 |
| 6           | 183                     | 8/32" x 1/4" Philip Head Ext Sems<br>Steel Zinc Screw                                                                                                                                       | 1 |
| 7           | MP Swivel Clip          | Mono Point Swivel Retaining Clip for MP-Plate HB Spring Steel                                                                                                                               | 1 |
| 8           | MP Plate HB             | Monopoint Plate for Half Ball for MP<br>Crossbar<br>2.82" L x 1.650" W x .075" Material<br>Thickness<br>Half Ball Opening for #35,#34 and<br>#147<br>Tapped 8/32" Hole<br>Zinc Plated Steel | 1 |
| 9           | #237                    | .875" Hole Bushing .945" W x.750" I.D. x .250" H .063" Max Panel Thickness                                                                                                                  | 1 |
| 10          | #35                     | 1/4" IP Tap Half Ball                                                                                                                                                                       | 1 |
| 11          | #25                     | 1/4" IP x 11/16 O.D. x 1/8" Thick Zinc<br>Plated                                                                                                                                            | 2 |
| 12          | MGR-SE-TH<br>w/36CAB PD | Side Exit Gripper w/Through Hole for<br>Crosscable for 1/16" Cable. Allen<br>Set Screw on Bottom. 1.395" H x<br>.354" W                                                                     |   |