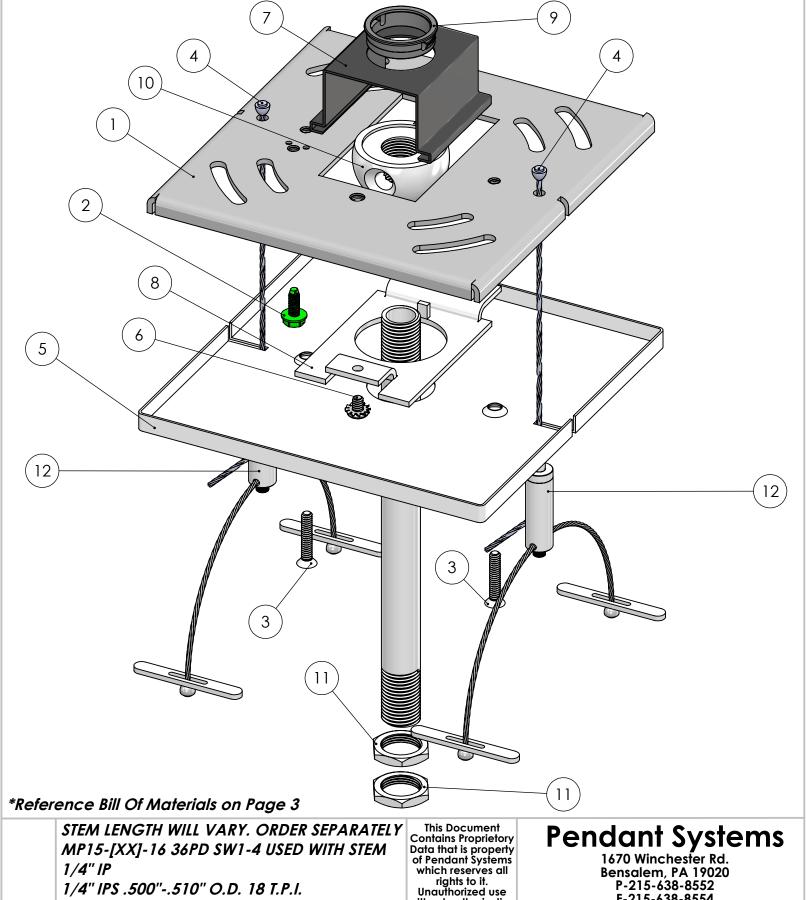

\*45° SWIVEL

without authorization is prohibited.

F-215-638-8554 www.PendantSystems.com

UNLESS OTHERWISE SPECIFIED DIMENSIONS ARE IN BOTH INCHES & FINISH: MILLIMETERS UNLESS OTHERWISE NOTED TOLERANCES: TITLE: MP15-[XX]-16 36PD SW1-4 LINEAR: XX= .02" XXX= -.010" ANGULAR: + 1 Degree DO NOT SCALE DRAWING MATERIAL: Part # DEBUR AND BREAK SHARP EDGES REVISION SCALE: NTS SHEET 1 OF 3 DRAWN DATE: 7/13/16 Drawn By: MWR

| ITEM<br>NO. | PART NUMBER             | DESCRIPTION                                                                                                                                                                                 |   |
|-------------|-------------------------|---------------------------------------------------------------------------------------------------------------------------------------------------------------------------------------------|---|
| 1           | MP Crossbar             | Crossbar 14 Gauge Zinc Plated<br>Steel<br>4.8" L x 4.8" W x .075" Material<br>Thickness. GS inserted                                                                                        | 1 |
| 2           | #32                     | 8/32 Green Ground Screw                                                                                                                                                                     | 1 |
| 3           | MP Screws               | 6/32" x 3/4" Long Zinc Plated Flat<br>Countersunk Head Machine Screw.<br>Available with White, Black or Zinc<br>Finished Heads                                                              |   |
| 4           | AC1-16-[XX]G HB         | 1/16" Cable w/60" HB End1/16"<br>Galvanized Cable Fuse Cut with<br>Die Cast #2 Half Ball Stop<br>Available in 24", 36", 60", 120", 180",<br>& 240" Lengths<br>7x7 Cable                     | 2 |
| 5           | 243B SQ SL RM<br>WHT    | 5"Flat Square Canopy W/1.25"CH,<br>Slots & 2-RM 6/32 Holes                                                                                                                                  | 1 |
| 6           | 183                     | 8/32" x 1/4" Philip Head Ext Sems<br>Steel Zinc Screw                                                                                                                                       | 1 |
| 7           | MP Swivel Clip          | Mono Point Swivel Retaining Clip for MP-Plate HB Spring Steel                                                                                                                               | 1 |
| 8           | MP Plate HB             | Monopoint Plate for Half Ball for MP<br>Crossbar<br>2.82" L x 1.650" W x .075" Material<br>Thickness<br>Half Ball Opening for #35,#34 and<br>#147<br>Tapped 8/32" Hole<br>Zinc Plated Steel | 1 |
| 9           | #237                    | .875" Hole Bushing .945" W x.750" I.D. x .250" H .063" Max Panel Thickness                                                                                                                  | 1 |
| 10          | #35                     | 1/4" IP Tap Half Ball                                                                                                                                                                       | 1 |
| 11          | #25                     | 1/4" IP x 11/16 O.D. x 1/8" Thick Zinc<br>Plated                                                                                                                                            | 2 |
| 12          | MGR-SE-TH<br>w/36CAB PD | Side Exit Gripper w/Through Hole for<br>Crosscable for 1/16" Cable. Allen<br>Set Screw on Bottom. 1.395" H x<br>.354" W                                                                     |   |