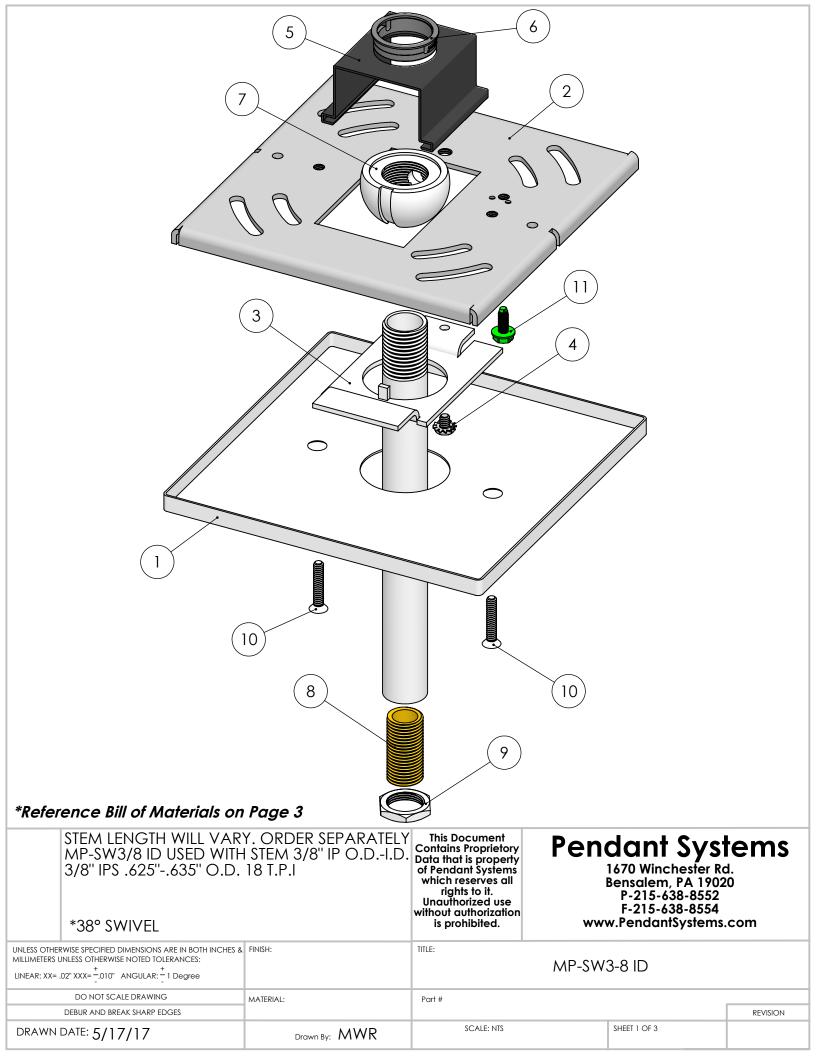

| ITEM<br>NO. | PART NUMBER    | DESCRIPTION                                                                                                                                                                                 |   |
|-------------|----------------|---------------------------------------------------------------------------------------------------------------------------------------------------------------------------------------------|---|
| 1           | 243B SQ        | 5" Canopy w/1.250" CH                                                                                                                                                                       | 1 |
| 2           | MP Crossbar    | Crossbar 14 Gauge Zinc Plated<br>Steel<br>4.8" L x 4.8" W x .075" Material<br>Thickness. GS inserted                                                                                        | 1 |
| 3           | MP Plate HB    | Monopoint Plate for Half Ball for MP<br>Crossbar<br>2.82" L x 1.650" W x .075" Material<br>Thickness<br>Half Ball Opening for #35,#34 and<br>#147<br>Tapped 8/32" Hole<br>Zinc Plated Steel | 1 |
| 4           | 183            | 8/32" x 1/4" Philip Head Ext Sems<br>Steel Zinc Screw                                                                                                                                       | 1 |
| 5           | MP Swivel Clip | Mono Point Swivel Retaining Clip for<br>MP-Plate HB Spring Steel                                                                                                                            | 1 |
| 6           | #237           | .875" Hole Bushing .945" W x.750" I.D.<br>x .250" H .063" Max Panel Thickness                                                                                                               | 1 |
| 7           | #34            | 3/8" IP Tap Half Ball                                                                                                                                                                       | 1 |
| 8           | 49-1           | 1/4" IP Nipple 1" L                                                                                                                                                                         | 1 |
| 9           | #25            | 1/4" IP x 11/16 O.D. x 1/8" Thick Zinc<br>Plated                                                                                                                                            | 1 |
| 10          | MP Screws      | 6/32" x 3/4" Long Zinc Plated Flat<br>Countersunk Head Machine Screw.<br>Available with White, Black or Zinc<br>Finished Heads                                                              | 2 |
| 11          | #32            | 8/32 Green Ground Screw                                                                                                                                                                     | 1 |