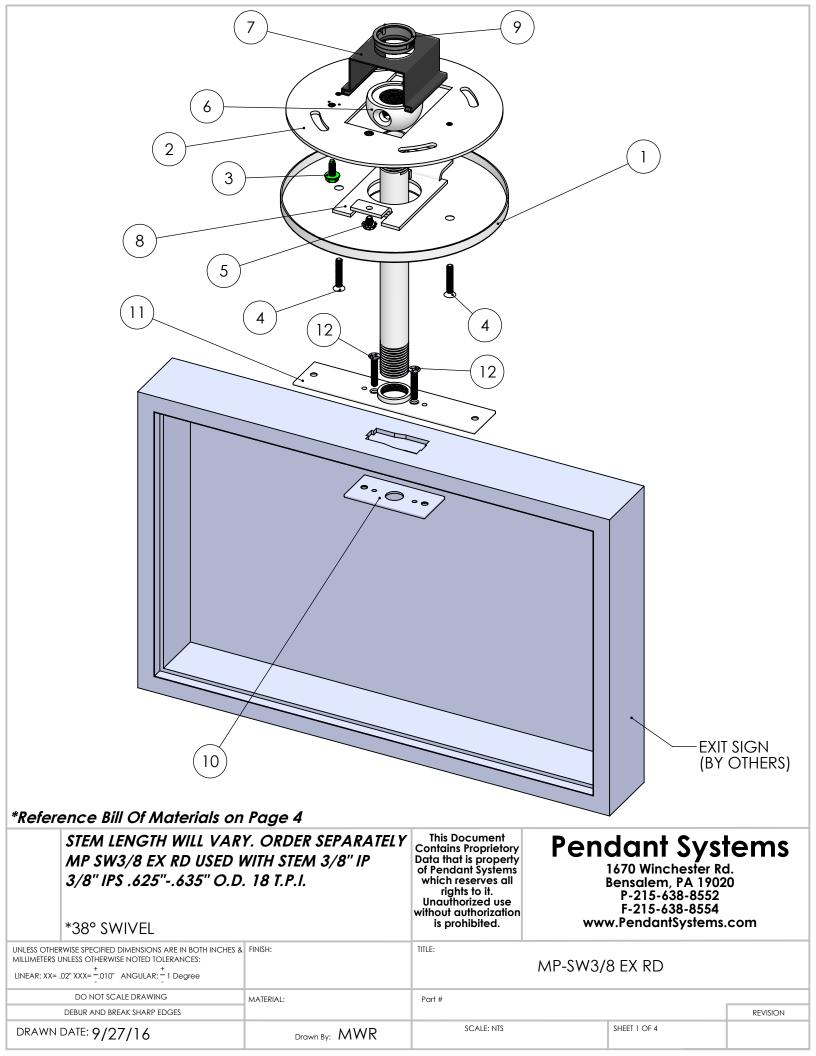

| ITEM<br>NO. | PART<br>NUMBER         | DESCRIPTION                                                                                                                                                                                 | QTY. |
|-------------|------------------------|---------------------------------------------------------------------------------------------------------------------------------------------------------------------------------------------|------|
| 1           | #243B RM               | 5" Round                                                                                                                                                                                    | 1    |
| 2           | MP Crossbar<br>Round   | 4.75" Round Crossbar .080"<br>Material Thickness Zinc Plated<br>Steel                                                                                                                       | 1    |
| 3           | #32                    | 8/32 Green Ground Screw                                                                                                                                                                     | 1    |
| 4           | MP Screws              | 6/32" x 3/4" Long Zinc Plated Flat<br>Countersunk Head Machine<br>Screw. Available with White, Black<br>or Zinc Finished Heads                                                              | 2    |
| 5           | 183                    | 8/32" x 1/4" Philip Head Ext Sems<br>Steel Zinc Screw                                                                                                                                       | 1    |
| 6           | #34                    | 3/8" IP Tap Half Ball                                                                                                                                                                       | 1    |
| 7           | MP Swivel<br>Clip      | Mono Point Swivel Retaining Clip<br>for MP-Plate HB Spring Steel                                                                                                                            | 1    |
| 8           | MP Plate HB            | Monopoint Plate for Half Ball for<br>MP Crossbar<br>2.82" L x 1.650" W x .075" Material<br>Thickness<br>Half Ball Opening for #35,#34 and<br>#147<br>Tapped 8/32" Hole<br>Zinc Plated Steel | ]    |
| 9           | #237                   | .875" Hole Bushing .945" W x.750"<br>I.D. x .250" H .063" Max Panel<br>Thickness                                                                                                            | 1    |
| 10          | Exit Base              | Exit Bracket Base 6/32" Slip &<br>Tapped Holes. 2" x .875" Zinc<br>Plated                                                                                                                   | 1    |
| 11          | Exit Bracket<br>3-8 IP | Exit Bracket with 3/8" IP tapped<br>center hole & 6/32" tapped holes.<br>4.5" x .875" (Available in white,<br>nickel and black)                                                             | 1    |
| 12          | Exit Bracket<br>Screws | 6/32" Screws                                                                                                                                                                                | 2    |