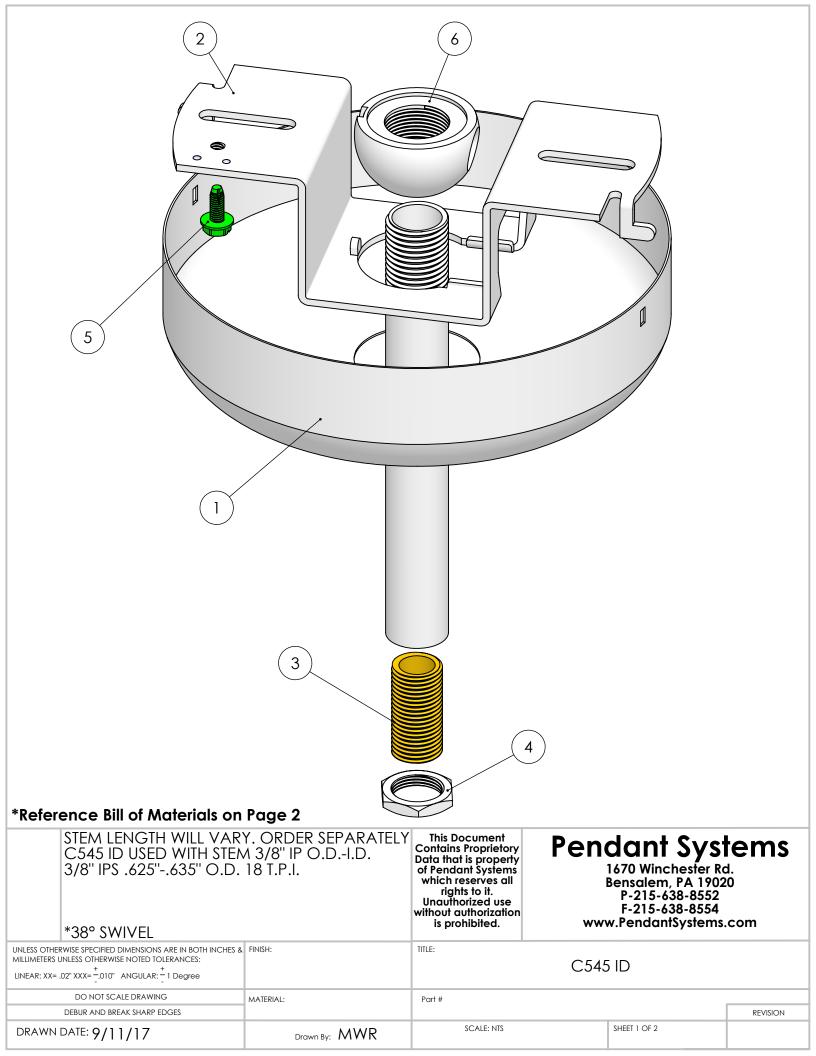

| ITEM<br>NO. | PART<br>NUMBER | DESCRIPTION                                                                                           |   |  |
|-------------|----------------|-------------------------------------------------------------------------------------------------------|---|--|
| 1           | #43            | 5" Diameter x 1 1/2" H White 1 1/4"<br>Center Hole with side slots for #33                            |   |  |
| 2           | #33            | Swivel Crossbar for #34,#35 ,#147,<br>& #272 ADJ Half Balls. 2" W x 4 7/8" L<br>x 1 3/8" H x 14 Gauge | 1 |  |
| 3           | 49-1           | 1/4" IP Nipple 1" L                                                                                   | 1 |  |
| 4           | #25            | 1/4" IP x 11/16 O.D. x 1/8" Thick Zinc<br>Plated                                                      | 1 |  |
| 5           | #32            | 8/32 Green Ground Screw                                                                               | 1 |  |
| 6           | #34            | 3/8" IP Tap Half Ball                                                                                 | 1 |  |