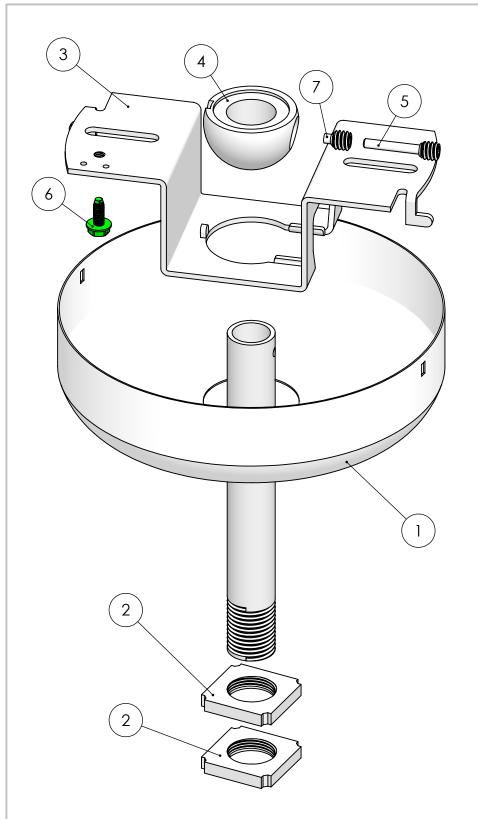

| ITEM<br>NO. | PART<br>NUMBER | DESCRIPTION                                                                                                                                | QTY. |
|-------------|----------------|--------------------------------------------------------------------------------------------------------------------------------------------|------|
| 1           | #43            | 5" Diameter x 1<br>1/2" H White 1<br>1/4" Center<br>Hole with side<br>slots for #33                                                        | 1    |
| 2           | #22            | 3/8" IP x 1 1/16"<br>Square x .073"<br>Thick Zinc<br>Plated                                                                                | 2    |
| 3           | #33            | Swivel Crossbar<br>for #34,#35<br>,#147, & #272<br>ADJ Half Balls.<br>2" W x 4 7/8" L x<br>1 3/8" H x 14<br>Gauge                          | 1    |
| 4           | #34ADJ         | 3/8" IP Slip Half<br>Ball Bright<br>Casting                                                                                                | 1    |
| 5           | #SSS           | 1/4" -20 Socket<br>Set Screw<br>w/.125 DIA<br>&1/8" Allen Hex<br>Head Pin for<br>ADJ Series Half<br>Balls                                  | 1    |
| 6           | #32            | 8/32 Green<br>Ground Screw                                                                                                                 | 1    |
| 7           | #ADJ-SS        | 1/4" -20 Short<br>(.350" Long)<br>Socket Set<br>Screw w/.125"<br>DIA Point &<br>1/8" Allen Hex<br>Head Pin for<br>ADJ Series Half<br>Balls | 1    |