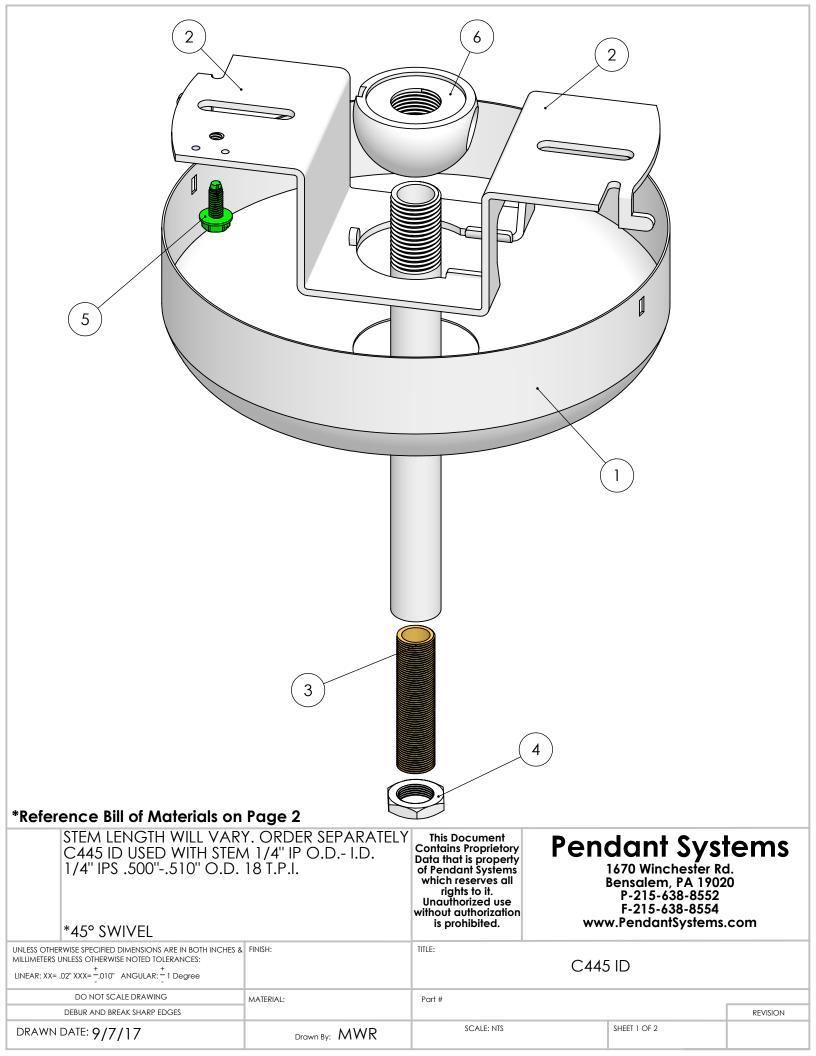

| ITEM<br>NO. | PART<br>NUMBER | DESCRIPTION                                                                                                    | QTY. |
|-------------|----------------|----------------------------------------------------------------------------------------------------------------|------|
| 1           | #43            | 5" Diameter x 1<br>1/2" H White 1 1/4"<br>Center Hole with<br>side slots for #33                               | 1    |
| 2           | #33            | Swivel Crossbar for<br>#34,#35 ,#147, &<br>#272 ADJ Half<br>Balls. 2" W x 4 7/8"<br>L x 1 3/8" H x 14<br>Gauge | 1    |
| 3           | 60-1.5         | 1/8" IP Nipple 1.5"<br>L                                                                                       | 1    |
| 4           | #133           | 1/8" IP x 9/16" O.D.<br>x 1/8" Thick Zinc<br>Plated                                                            | 1    |
| 5           | #32            | 8/32 Green<br>Ground Screw                                                                                     | 1    |
| 6           | #35            | 1/4" IP Tap Half<br>Ball                                                                                       | 1    |