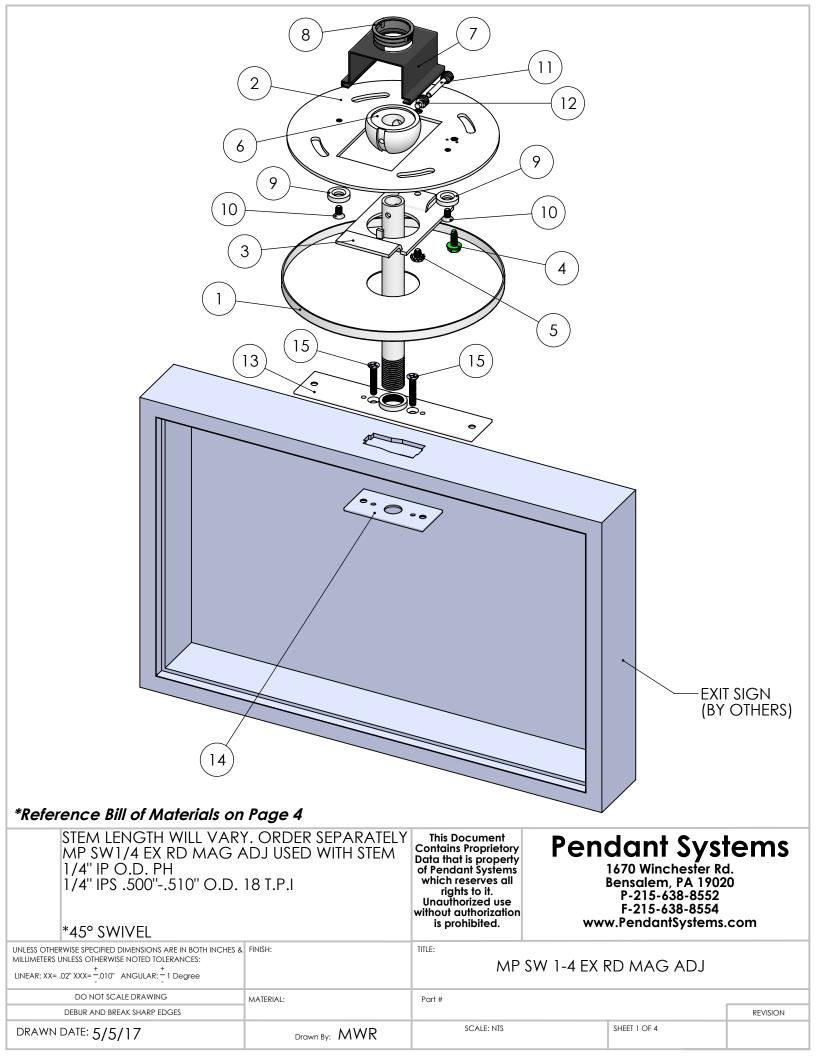

| ITEM<br>NO. | PART<br>NUMBER             | DESCRIPTION                                                                                                                                                                              |   |
|-------------|----------------------------|------------------------------------------------------------------------------------------------------------------------------------------------------------------------------------------|---|
| 1           | 276                        | 5" Round w/ 1.18" CH                                                                                                                                                                     | 1 |
| 2           | MP<br>Crossbar<br>Round    | 4.75" Round Crossbar .080" Material<br>Thickness Zinc Plated Steel                                                                                                                       | 1 |
| 3           | MP Plate<br>HB             | Monopoint Plate for Half Ball for MP<br>Crossbar<br>2.82" L x 1.650" W x .075" Material<br>Thickness<br>Half Ball Opening for #35,#34 and #147<br>Tapped 8/32" Hole<br>Zinc Plated Steel | 1 |
| 4           | #32                        | 8/32 Green Ground Screw                                                                                                                                                                  | 1 |
| 5           | 183                        | 8/32" x 1/4" Philip Head Ext Sems Steel<br>Zinc Screw                                                                                                                                    | 1 |
| 6           | #35ADJ                     | 1/4" IP Slip Half Ball Bright Casting                                                                                                                                                    | 1 |
| 7           | MP Swivel<br>Clip          | Mono Point Swivel Retaining Clip for MP-<br>Plate HB Spring Steel                                                                                                                        | 1 |
| 8           | #237                       | .875" Hole Bushing .945" W x.750" I.D. x<br>.250" H .063" Max Panel Thickness                                                                                                            | 1 |
| 9           | Magnet                     | #6 & #8 Magnet                                                                                                                                                                           | 2 |
| 10          | 271                        | 6/32" x 1/4" L Flat Head Philips Machine<br>Screw                                                                                                                                        | 2 |
| 11          | #SSS                       | 1/4" -20 Socket Set Screw w/.125 DIA<br>&1/8" Allen Hex Head Pin for ADJ Series<br>Half Balls                                                                                            | 1 |
| 12          | #ADJ-SS                    | 1/4" -20 Short (.350" Long) Socket Set<br>Screw w/.125" DIA Point & 1/8" Allen Hex<br>Head Pin for ADJ Series Half Balls                                                                 | 1 |
| 13          | Exit<br>Bracket 1-<br>4 IP | Exit Bracket with 1/4"IP tapped center<br>hole & 6/32" tapped holes. 4.5" x .875"<br>(Available in white, nickel and black)                                                              | 1 |
| 14          | Exit Base                  | Exit Bracket Base 6/32" Slip & Tapped<br>Holes. 2" x .875" Zinc Plated                                                                                                                   | 1 |
| 15          | Exit<br>Bracket<br>Screws  | 6/32" Screws                                                                                                                                                                             | 2 |