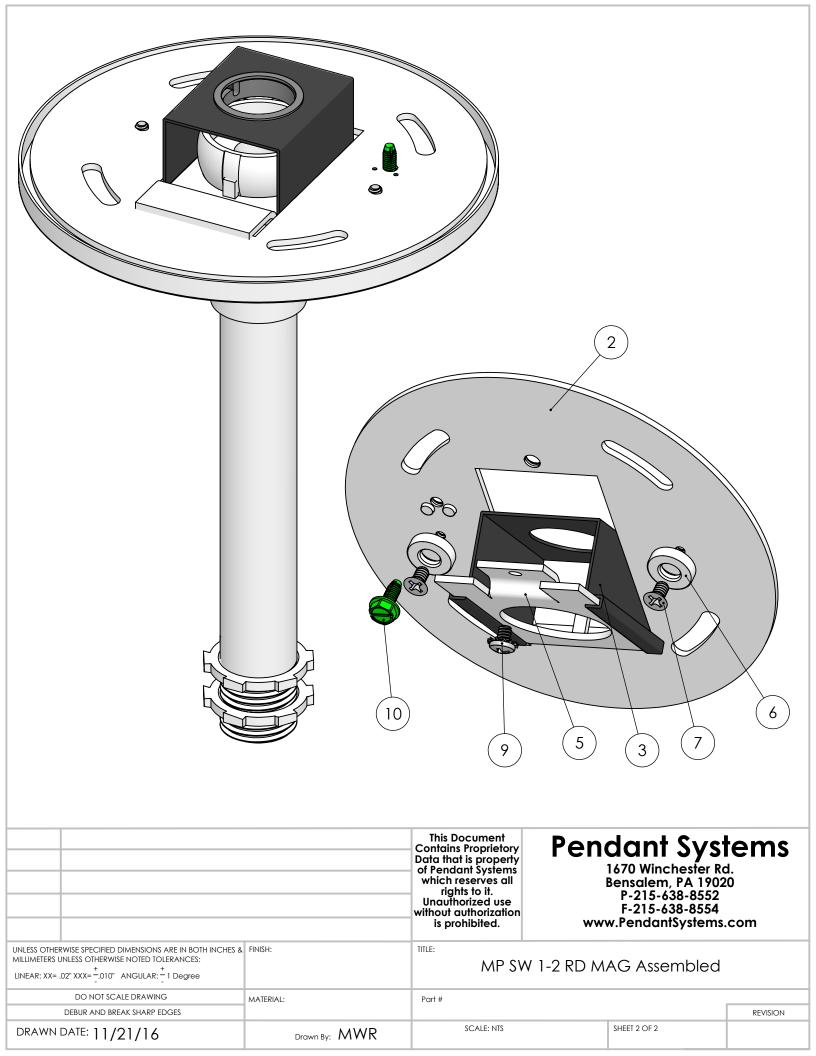

| В   ПОЛОВИНИИ ПОЛОВИИ ПОЛОВИИ   ПОЛОВИИ ПОЛОВ                                                                                                                                                                                                                                                                                                                                                                                                                                                                                                                                                                                                                                                                                                                                                                                                                                                                                                                                                     |                                                                             |               |                                                                                                                                                         |          |                                                                                                                                                          |          |  |
|---------------------------------------------------------------------------------------------------------------------------------------------------------------------------------------------------------------------------------------------------------------------------------------------------------------------------------------------------------------------------------------------------------------------------------------------------------------------------------------------------------------------------------------------------------------------------------------------------------------------------------------------------------------------------------------------------------------------------------------------------------------------------------------------------------------------------------------------------------------------------------------------------------------------------------------------------------------------------------------------------------------------------------------------------------------------------------------------------------------------------------------------------------------------------------------------------------------------------------------------------------------------------------------------------------------------------------------------------------------------------------------------------------------------------------------------------------------------------------------------------------------------------------------------------------------------------------------------------------------------------------------------------------------------------------------------------------------------------------------------------------------------------------------------------------------------------------------------------------------------------------------------------------------------------------------------------------------------------------------------------------------------------------------------------------------------------------------------------------|-----------------------------------------------------------------------------|---------------|---------------------------------------------------------------------------------------------------------------------------------------------------------|----------|----------------------------------------------------------------------------------------------------------------------------------------------------------|----------|--|
| Image: Steel Length Will VARY. ORDER SEPARATELY<br>Internet Steel 1   Image: Steel 1                                                                                                                                                                                                                                                                                                                                                                                                                                                                                                                                                                                                                                                                                                                                                                                                                                                                                                                                                        |                                                                             |               |                                                                                                                                                         |          | DESCRIPTION                                                                                                                                              | QTY.     |  |
| 2   Crossbar (B0'')<br>Material Thickness   1     3   MP<br>B   Steel   1     4   #237   Steel   1     3   MP<br>Clip   Steel   1     4   #237   Steel   1     4   #237   Steel   1     4   #237   Steel   1     5   MP Plate   B Ball for for<br>Hals Hals Hals<br>Hals Ball for<br>Joint Steel<br>I Jan For<br>Hals Hals<br>Hals Hals<br>Hals<br>Hals Hals<br>Hals Hals<br>Hals<br>Hals Hals<br>Hals<br>Hals Hals<br>Hals<br>Hals<br>Hals<br>Hals<br>Hals<br>Hals<br>Hals                                                                                                                                                                                                                                                                                                                                                                                                                                                                                                                                                                                              |                                                                             | /             | 1                                                                                                                                                       | 276      |                                                                                                                                                          | 1        |  |
| 3   Swivel<br>Cip   3   Swivel<br>MP-Plote HS Spring<br>Steel   1     4   #237   3/57   Hole Bushing<br>Steel   1     9   4/7   Weiz   Period   1     4   #237   2/57   Hole Bushing<br>Steel   1     9   4/7   Weiz   Period   1     5   MP Plote<br>HB   Hold Bull for MP<br>Crossbar   1     5   MP Plote<br>HB   Hold Bull for MP<br>Crossbar   2   2/7   2/37   Hold Bull for MP<br>Crossbar   1     5   MP Plote<br>HB   Hold Bull for MP<br>Crossbar   1   1   1   1     6   Magnet #6.8   #8   Magnet 2   1   1   1     7   271   Head Philips   2   Machine Screw   1     8   #147   1/27   IP cacknet 8   1   1     9   183   Head Philips   2   1   2   1   2   1   2   1   2   1   2   1   2   1 </td <td></td> <td></td> <td>2</td> <td>Crossbar</td> <td>Crossbar .080"<br/>Material Thickness</td> <td>1</td>                                                                                                                                                                                                                                                                                                                                                                                                                                                                                                                                                                                                                                                                                                                                                                                                                                                                                                                                                                                                                                                                                                                                                                                                                                                                            |                                                                             |               | 2                                                                                                                                                       | Crossbar | Crossbar .080"<br>Material Thickness                                                                                                                     | 1        |  |
| 1   4   # 237   # 237   # 237   # 237   # 237   # 237   # 237   # 237   # 237   # 237   # 237   # 237   # 237   # 237   # 237   # 237   # 237   # 237   # 237   # 237   # 237   # 237   # 237   # 237   # 237   # 237   # 237   # 237   # 237   # 237   # 237   # 237   # 237   # 237   # 237   # 237   # 237   # 237   # 237   # 237   # 237   # 237   # 237   # 237   # 237   # 237   # 237   # 237   # 237   # 237   # 237   # 237   # 237   # 237   # 237   # 237   # 237   # 237   # 237   # 237   # 237   # 237   # 237   # 237   # 237   # 237   # 237   # 237   # 237   # 237   # 237   # 237   # 237   # 237   # 237   # 237   # 237   # 237   # 237   # 237   # 237   # 237   # 237   # 237   # 237   # 237   # 237 </td <td></td> <td>6</td> <td>3</td> <td>Swivel</td> <td>Retaining Clip for<br/>MP-Plate HB Spring</td> <td>1</td>                                                                                                                                                                                                                                                                                                                                                                                                                                                                                                                                                                                                                                                                                                                                                                                                                                                                                                                                                                                                                                                                                                                                                                                                                                                        |                                                                             | 6             | 3                                                                                                                                                       | Swivel   | Retaining Clip for<br>MP-Plate HB Spring                                                                                                                 | 1        |  |
| 5   MP Plate   Half Ball for MP<br>Crossbar<br>2.82" k 1.650" w x<br>.075" Material   1     5   MP Plate   5   MP Plate                                                                                                                                                                                                                                                                                                                                                                                                                                                                                                                                                                                                                                                                                                                                                                                                                                                                                                                                                                                                                                                                                                                                                                                                                                                                                                                                                                                                                                                                                                                                                                                                                                                                                                                                                                                                                                                                                                                                                                                 |                                                                             |               | $\frown$                                                                                                                                                | #237     | .945" W x.750" I.D. x<br>.250" H .063" Max                                                                                                               | 1        |  |
| Image: contract of the served of th |                                                                             |               | 5                                                                                                                                                       |          | Half Ball for MP<br>Crossbar<br>2.82" L x 1.650" W x<br>.075" Material<br>Thickness<br>Half Ball Opening<br>for #35,#34 and<br>#147<br>Tapped 8/32" Hole |          |  |
| Image: 100 milling of the server all models of the server all milling the server a |                                                                             |               | 6                                                                                                                                                       | Magnet   |                                                                                                                                                          | 2        |  |
| Image: state of the s |                                                                             |               | 7                                                                                                                                                       |          | 6/32" x 1/4" L Flat<br>Head Philips                                                                                                                      | 2        |  |
| 11 9 183 Head Ext Sems Steel 1   10 #32 8/32 Green Ground 1   10 #32 8/32 Green Ground 1   11 #77 Plated 1.14"O.D. x 2   12" IPS .800"810" O.D. 14 T.P.I. This Document of Proprietory Date that is property of Pendant Systems which reserves all systems which reser                                                                                                                                                                                                                                                                                                                                                                                                                                                                                                                                                                                                                                                                                                                                                                                                                                                          |                                                                             |               | 8                                                                                                                                                       | #147     | 1/2" IP Tap Half Ball                                                                                                                                    | 1        |  |
| III #32 Screw I   III #77 I/2" IP Locknut Zinc Plated 1.14"O.D. x 2   III #77 I/2" IP Locknut Zinc Plated 1.14"O.D. x 2   III #77 I/2" IP Locknut Zinc 2   III #77 Plated 1.14"O.D. x 2   III #77 Plated 1.14"O.D. x 2   IIII #77 Plated 1.14"O.D. x 2   IIII #77 Plated 1.14"O.D. x 2   IIII #77 Plated 1.14"O.D. x 2   IIIII #77 Plated 1.14"O.D. x 2   IIIII #77 Plated 1.14"O.D. x 2   IIIIIIIIIIIIIIIIIIIIIIIIIIIIIIIIIIII                                                                                                                                                                                                                                                                                                                                                                                                                                                                                                                                                                                                                                                                                                                                                                                                                                                                                                                                                                                                                                                                                                                                                                                                                                                                                                                                                                                                                                                                                                                                                                                                                                                                         |                                                                             |               | 9                                                                                                                                                       | 183      | Head Ext Sems Stee                                                                                                                                       | 1        |  |
| 11 #77 I/2" IP Locknut Zinc<br>Plated 1.14"O.D. x<br>.125" H 2   STEM LENGTH WILL VARY. ORDER SEPARATELY<br>MP SW1/2 RD MAG USED WITH STEM 1/2" IP<br>1/2" IPS .800"810" O.D. 14 T.P.I. This Document<br>Contains Proprietory<br>Data that is property<br>of Pendant Systems<br>which reserves all<br>rights to it.<br>Unauthorized use<br>withou authorization<br>is prohibited. Pendant Systems<br>1670 Winchester Rd.<br>Bensalem, PA 19020<br>P-215-638-8552<br>F-215-638-8554<br>www.PendantSystems.com   UNLESS OTHERWISE SPECIFIED DIMENSIONS ARE IN BOTH INCHES &<br>ILINEAR: XX= _02" XXX= _010" ANGULAR: _1 Degree ITTLE: MP SW 1-2 RD MAG   DO NOT SCALE DRAWING MATERIAL: Part # REVISION                                                                                                                                                                                                                                                                                                                                                                                                                                                                                                                                                                                                                                                                                                                                                                                                                                                                                                                                                                                                                                                                                                                                                                                                                                                                                                                                                                                                   |                                                                             | $\sim$ (11)   | 10                                                                                                                                                      | #32      | -                                                                                                                                                        | 1        |  |
| MP SW1/2 RD MAG USED WITH STEM 1/2" IP<br>1/2" IPS .800"810" O.D. 14 T.P.I. Contains Proprietory<br>Data that is property<br>of Pendant Systems<br>which reserves all<br>rights to it.<br>Unauthorized use<br>without authorization<br>is prohibited. 1670 Winchester Rd.<br>Bensalem, PA 19020<br>P-215-638-8552<br>F-215-638-8554<br>www.PendantSystems.com   UNLESS OTHERWISE SPECIFIED DIMENSIONS ARE IN BOTH INCHES &<br>ILINEAR: XX=.02" XXX=_101" ANGULAR:_1 Degree FINISH: TITLE:   DEBUR AND BREAK SHARP EDGES MATERIAL: Part #                                                                                                                                                                                                                                                                                                                                                                                                                                                                                                                                                                                                                                                                                                                                                                                                                                                                                                                                                                                                                                                                                                                                                                                                                                                                                                                                                                                                                                                                                                                                                                |                                                                             |               | 11                                                                                                                                                      | #77      | Plated 1.14"O.D. x                                                                                                                                       | 2        |  |
| MP SW1/2 RD MAG USED WITH STEM 1/2" IP<br>1/2" IPS .800"810" O.D. 14 T.P.I. Contains Proprietory<br>Data that is property<br>of Pendant Systems<br>which reserves all<br>rights to it.<br>Unauthorized use<br>without authorization<br>is prohibited. 1670 Winchester Rd.<br>Bensalem, PA 19020<br>P-215-638-8552<br>F-215-638-8554<br>www.PendantSystems.com   UNLESS OTHERWISE SPECIFIED DIMENSIONS ARE IN BOTH INCHES &<br>ILINEAR: XX=.02" XXX=_101" ANGULAR:_1 Degree FINISH: TITLE:   DEBUR AND BREAK SHARP EDGES MATERIAL: Part #                                                                                                                                                                                                                                                                                                                                                                                                                                                                                                                                                                                                                                                                                                                                                                                                                                                                                                                                                                                                                                                                                                                                                                                                                                                                                                                                                                                                                                                                                                                                                                | STEAA LENGTH WILL MARY ORDER SERARATELY THIS Desumant                       |               |                                                                                                                                                         |          |                                                                                                                                                          |          |  |
| MILLIMETERS UNLESS OTHERWISE NOTED TOLERANCES: MP SW 1-2 RD MAG   LINEAR: XX = .02" XXX = _010" ANGULAR: _1 Degree MATERIAL: Part #   DO NOT SCALE DRAWING MATERIAL: Part # REVISION                                                                                                                                                                                                                                                                                                                                                                                                                                                                                                                                                                                                                                                                                                                                                                                                                                                                                                                                                                                                                                                                                                                                                                                                                                                                                                                                                                                                                                                                                                                                                                                                                                                                                                                                                                                                                                                                                                                    | MP SW1/2 RD MAG USED WITH STEM 1/2" IP<br>1/2" IPS .800"810" O.D. 14 T.P.I. |               | Contains Proprietory<br>Data that is property<br>of Pendant Systems<br>which reserves all<br>rights to it.<br>Unauthorized use<br>without authorization |          | 1670 Winchester Rd.<br>Bensalem, PA 19020<br>P-215-638-8552<br>F-215-638-8554                                                                            |          |  |
| DEBUR AND BREAK SHARP EDGES REVISION                                                                                                                                                                                                                                                                                                                                                                                                                                                                                                                                                                                                                                                                                                                                                                                                                                                                                                                                                                                                                                                                                                                                                                                                                                                                                                                                                                                                                                                                                                                                                                                                                                                                                                                                                                                                                                                                                                                                                                                                                                                                    | MILLIMETERS UNLESS OTHERWISE NOTED TOLERANCES:                              | . FINISH:     |                                                                                                                                                         |          |                                                                                                                                                          |          |  |
|                                                                                                                                                                                                                                                                                                                                                                                                                                                                                                                                                                                                                                                                                                                                                                                                                                                                                                                                                                                                                                                                                                                                                                                                                                                                                                                                                                                                                                                                                                                                                                                                                                                                                                                                                                                                                                                                                                                                                                                                                                                                                                         |                                                                             | MATERIAL:     | Part #                                                                                                                                                  |          |                                                                                                                                                          | REVISION |  |
|                                                                                                                                                                                                                                                                                                                                                                                                                                                                                                                                                                                                                                                                                                                                                                                                                                                                                                                                                                                                                                                                                                                                                                                                                                                                                                                                                                                                                                                                                                                                                                                                                                                                                                                                                                                                                                                                                                                                                                                                                                                                                                         |                                                                             | Drawn By: MWR | SCALE:                                                                                                                                                  | NTS      | SHEET 1 OF 2                                                                                                                                             |          |  |