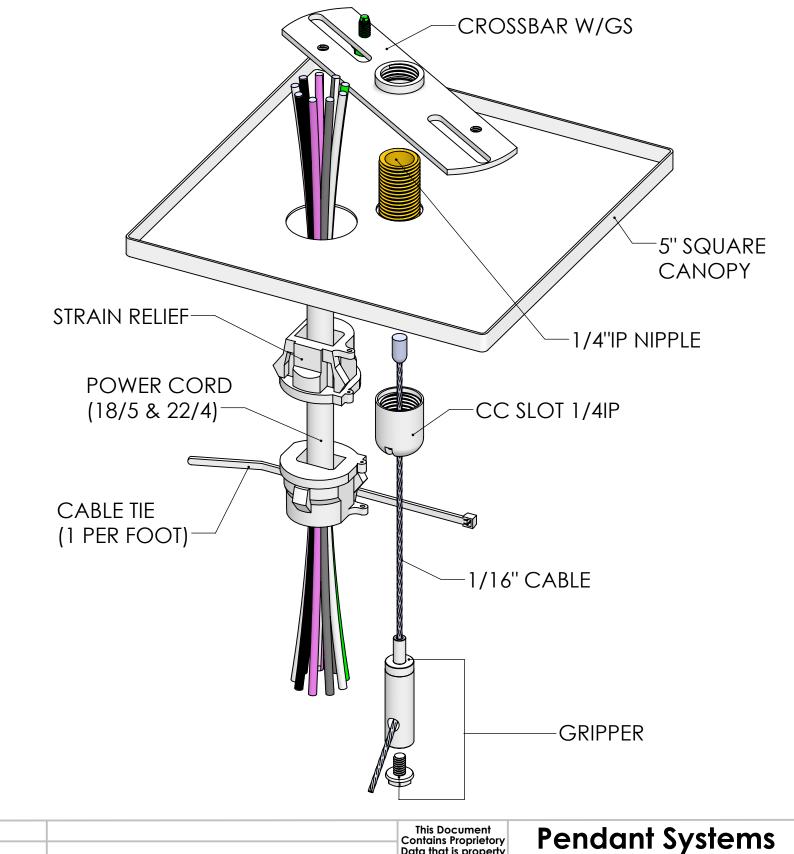

|                                                                                                                                                         |               | Contains Proprietory Data that is property of Pendant Systems which reserves all rights to it. Unauthorized use without authorization is prohibited. | I | 1670 Winchester Rd. Bensalem, PA 19020 P-215-638-8552 F-215-638-8554 vw.PendantSystems.com |          |  |
|---------------------------------------------------------------------------------------------------------------------------------------------------------|---------------|------------------------------------------------------------------------------------------------------------------------------------------------------|---|--------------------------------------------------------------------------------------------|----------|--|
| UNLESS OTHERWISE SPECIFIED DIMENSIONS ARE IN BOTH INCHES 8 MILLIMETERS UNLESS OTHERWISE NOTED TOLERANCES:  LINEAR: XX= .02" XXX=010" ANGULAR: _1 Degree | FINISH:       | Power Feed J-Box Mount SQ SE CS 18-5 & 22-4                                                                                                          |   |                                                                                            |          |  |
| DO NOT SCALE DRAWING                                                                                                                                    | MATERIAL:     | Title:                                                                                                                                               |   |                                                                                            |          |  |
| DEBUR AND BREAK SHARP EDGES                                                                                                                             |               |                                                                                                                                                      |   |                                                                                            | REVISION |  |
| DRAWN DATE: 9/27/18                                                                                                                                     | Drawn By: MWR | SCALE: NTS                                                                                                                                           |   | SHEET 1 OF 1                                                                               |          |  |