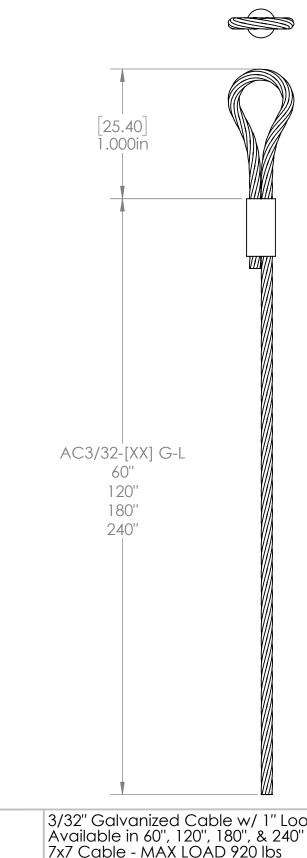

3/32" Galvanized Cable w/ 1" Loop Available in 60", 120", 180", & 240" Lengths 7x7 Cable - MAX LOAD 920 lbs

**This Document** Contains Proprietory
Data that is property
of Pendant Systems
which reserves all rights to it. Unauthorized use without authorization is prohibited.

TITLE:

AC3-32-[XX]G-L

LINEAR: XX= .02" XXX= -.010" ANGULAR: + 1 Degree DO NOT SCALE DRAWING

DRAWN DATE: 6/29/16

DEBUR AND BREAK SHARP EDGES

MATERIAL:

Part #

REVISION