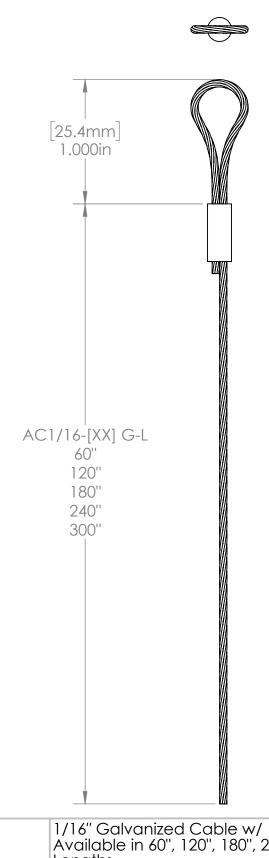

1/16" Galvanized Cable w/ 1" Loop Available in 60", 120", 180", 240" & 300" Lengths 7x7 Cable - MAX LOAD 480 lbs

**This Document** Contains Proprietory
Data that is property
of Pendant Systems
which reserves all rights to it. Unauthorized use without authorization is prohibited.

TITLE:

AC1-16-[XX]G-L

DO NOT SCALE DRAWING DEBUR AND BREAK SHARP EDGES

MATERIAL:

Part #

REVISION

DRAWN DATE: 6/28/16

Drawn By: MWR