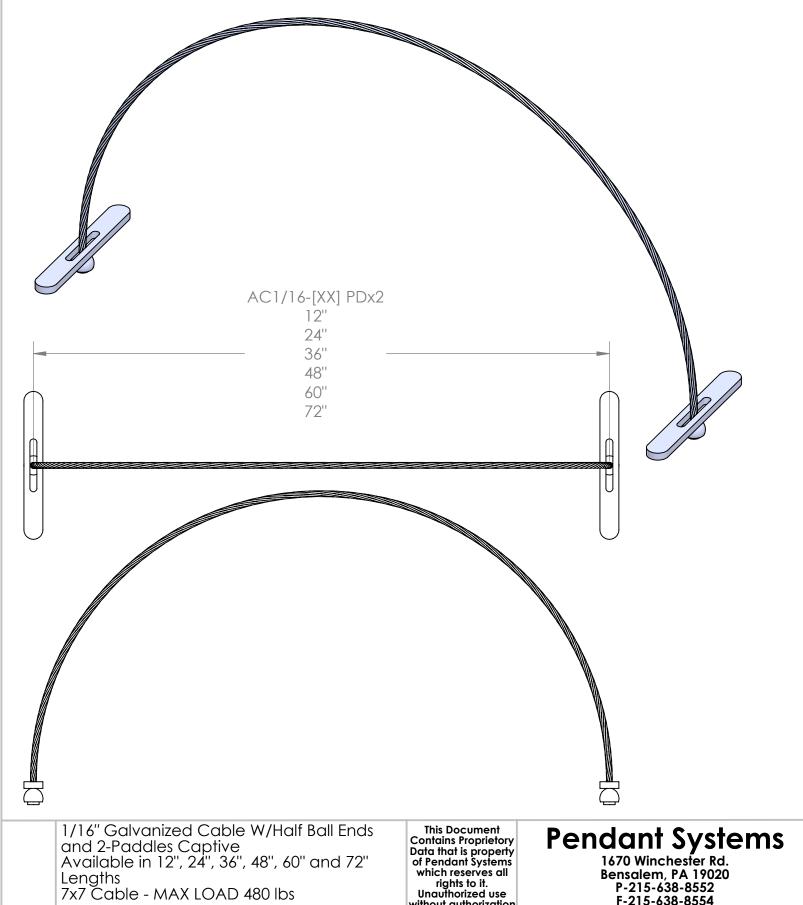

rights to it.
Unauthorized use
without authorization is prohibited.

P-215-638-8552 F-215-638-8554 www.PendantSystems.com

| UNLESS OTHERWISE SPECIFIED DIMENSIONS ARE IN BOTH INCHES & MILLIMETERS UNLESS OTHERWISE NOTED TOLERANCES:  LINEAR: XX= .02" XXX=010" ANGULAR: _1 Degree | FINISH:       | AC1-16-[XX] PD x 2 |  |              |          |
|---------------------------------------------------------------------------------------------------------------------------------------------------------|---------------|--------------------|--|--------------|----------|
| DO NOT SCALE DRAWING                                                                                                                                    | MATERIAL:     | Part #             |  |              |          |
| DEBUR AND BREAK SHARP EDGES                                                                                                                             |               |                    |  |              | REVISION |
| DRAWN DATE: 9/29/17                                                                                                                                     | Drawn By: MWR | SCALE: NTS         |  | SHEET 1 OF 1 |          |