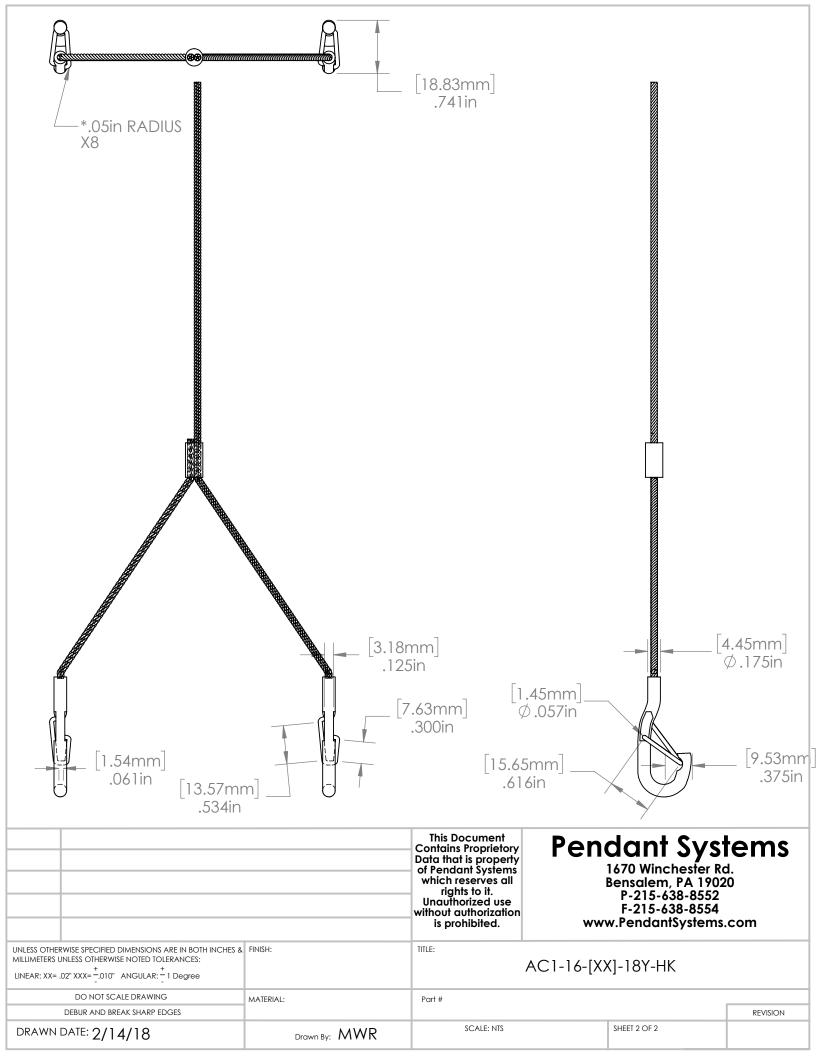

\*75lbs max.

rights to it.
Unauthorized use
without authorization is prohibited.

F-215-638-8554 www.PendantSystems.com

| UNLESS OTHERWISE SPECIFIED DIMENSIONS ARE IN BOTH INCHES & MILLIMETERS UNLESS OTHERWISE NOTED TOLERANCES:  LINEAR: XX= .02" XXX=010" ANGULAR:1 Degree | FINISH:       | AC1-16-[XX]-18Y-HK |  |              |          |
|-------------------------------------------------------------------------------------------------------------------------------------------------------|---------------|--------------------|--|--------------|----------|
| DO NOT SCALE DRAWING                                                                                                                                  | MATERIAL:     | Part #             |  |              |          |
| DEBUR AND BREAK SHARP EDGES                                                                                                                           |               |                    |  |              | REVISION |
| DRAWN DATE: 2/14/18                                                                                                                                   | Drawn By: MWR | SCALE: NTS         |  | SHEET 1 OF 2 |          |