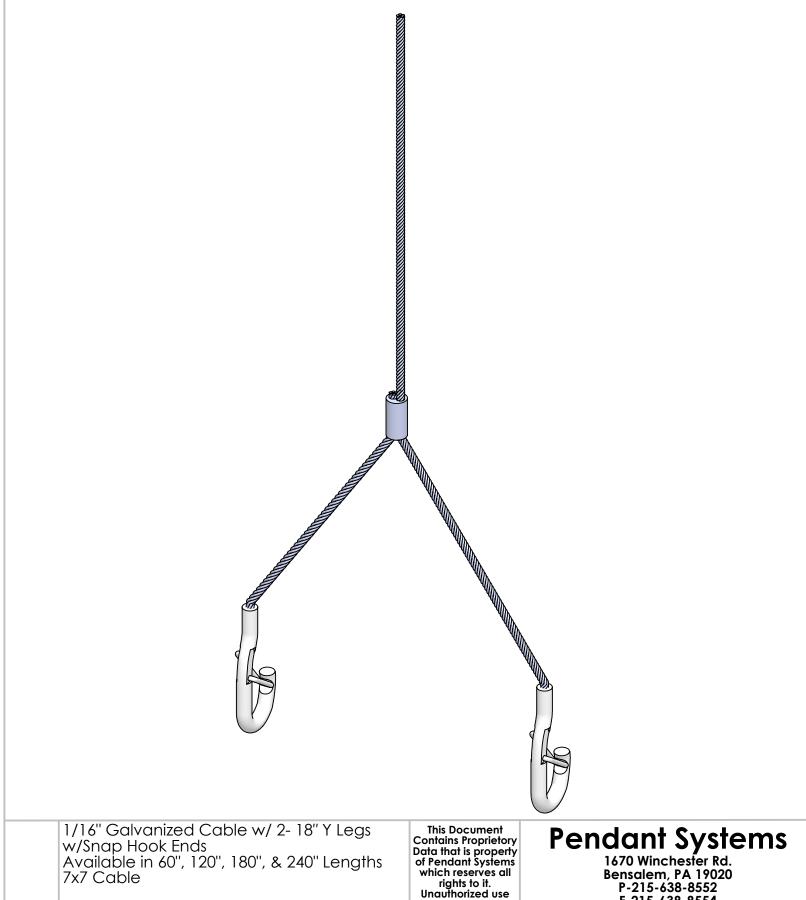

\*75lbs max.

rights to it.
Unauthorized use
without authorization is prohibited.

F-215-638-8554 www.PendantSystems.com

| UNLESS OTHERWISE SPECIFIED DIMENSIONS ARE IN BOTH INCHES & MILLIMETERS UNLESS OTHERWISE NOTED TOLERANCES:  LINEAR: XX= .02" XXX=010" ANGULAR:1 Degree | FINISH:       | AC1-16-[XX]-18Y-HK |  |              |          |
|-------------------------------------------------------------------------------------------------------------------------------------------------------|---------------|--------------------|--|--------------|----------|
| DO NOT SCALE DRAWING                                                                                                                                  | MATERIAL:     | Part #             |  |              |          |
| DEBUR AND BREAK SHARP EDGES                                                                                                                           |               |                    |  |              | REVISION |
| DRAWN DATE: 2/14/18                                                                                                                                   | Drawn By: MWR | SCALE: NTS         |  | SHEET 1 OF 2 |          |