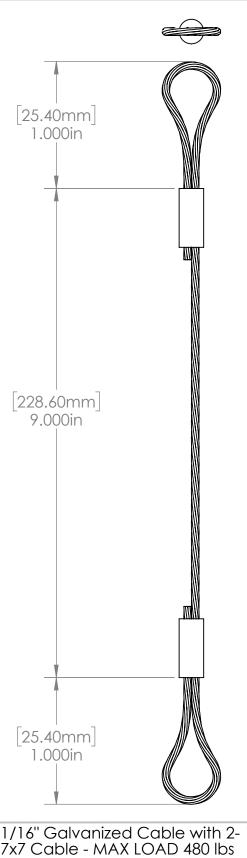

1/16" Galvanized Cable with 2- 1" Loops 7x7 Cable - MAX LOAD 480 lbs

**This Document** Contains Proprietory
Data that is property
of Pendant Systems
which reserves all rights to it. Unauthorized use without authorization is prohibited.