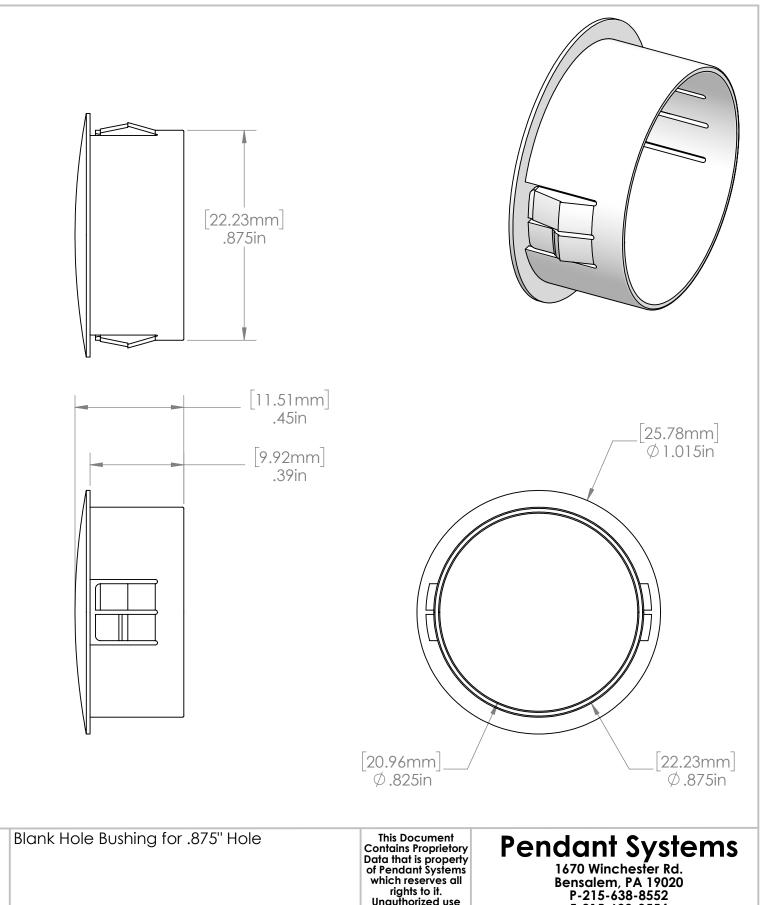

|                                                                                                                                                          |               | Unauthorized use without authorization is prohibited. | F-215-638-8554<br>www.PendantSystems.com |              |          |
|----------------------------------------------------------------------------------------------------------------------------------------------------------|---------------|-------------------------------------------------------|------------------------------------------|--------------|----------|
| UNLESS OTHERWISE SPECIFIED DIMENSIONS ARE IN BOTH INCHES & MILLIMETERS UNLESS OTHERWISE NOTED TOLERANCES:  LINEAR: XX= .02" XXX=010" ANGULAR: _ 1 Degree | : FINISH:     | Part # 292                                            |                                          |              |          |
| DO NOT SCALE DRAWING                                                                                                                                     | MATERIAL:     | Title:                                                |                                          |              |          |
| DEBUR AND BREAK SHARP EDGES                                                                                                                              |               |                                                       |                                          |              | REVISION |
| DRAWN DATE: 4/27/18                                                                                                                                      | Drawn By: MWR | SCALE: NTS                                            |                                          | SHEET 1 OF 1 |          |