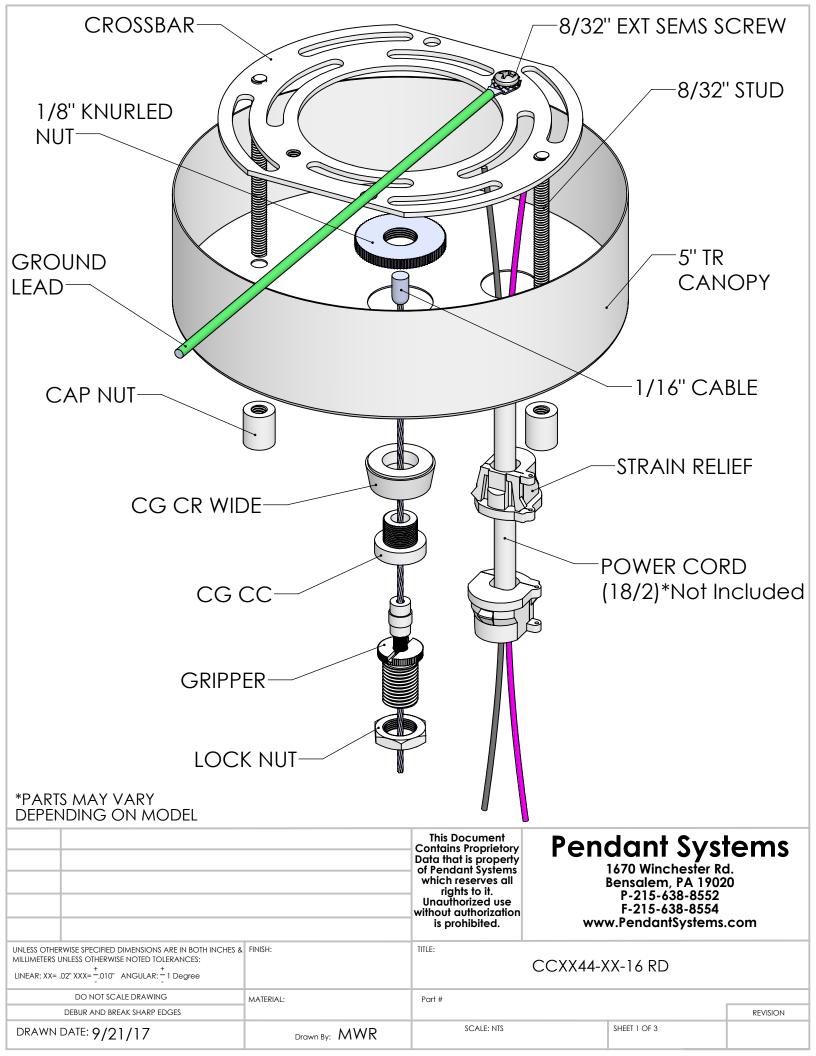

|                                                                                                                                                                             |           | This Document Contains Proprietory Data that is property of Pendant Systems which reserves all rights to it. Unauthorized use without authorization is prohibited. | 1670 Winchester Rd. Bensalem, PA 19020 P-215-638-8552 |  |
|-----------------------------------------------------------------------------------------------------------------------------------------------------------------------------|-----------|--------------------------------------------------------------------------------------------------------------------------------------------------------------------|-------------------------------------------------------|--|
| UNLESS OTHERWISE SPECIFIED DIMENSIONS ARE IN BOTH INCHES & MILLIMETERS UNLESS OTHERWISE NOTED TOLERANCES:  LINEAR: XX=.02" XXX=\frac{+}{2}.010" ANGULAR:\frac{+}{2}1 Degree | FINISH:   | CCXX44-XX-16 RD Assembled                                                                                                                                          |                                                       |  |
| DO NOT SCALE DRAWING                                                                                                                                                        | MATERIAL: | Part #                                                                                                                                                             | CCXX44/XX-16 RD                                       |  |
| DEBUR AND BREAK SHARP EDGES                                                                                                                                                 |           |                                                                                                                                                                    | CCAA44/AA-10 KD                                       |  |