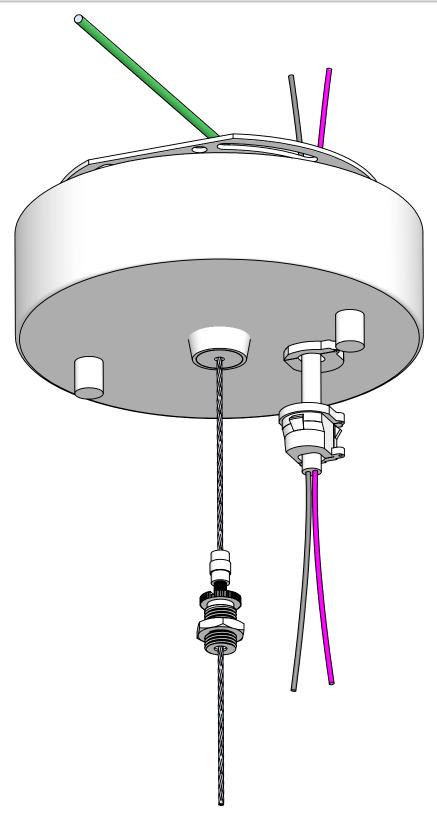

Drawn By: MWR

SCALE: NTS

REVISION

SHEET 2 OF 3

DEBUR AND BREAK SHARP EDGES

DRAWN DATE: 9/21/17

Pendant Systems
1670 Winchester Rd. **This Document** Contains Proprietory
Data that is property
of Pendant Systems
which reserves all Bensalem, PA 19020 rights to it. P-215-638-8552 Unauthorized use without authorization F-215-638-8554 is prohibited. www.PendantSystems.com UNLESS OTHERWISE SPECIFIED DIMENSIONS ARE IN BOTH INCHES & FINISH: MILLIMETERS UNLESS OTHERWISE NOTED TOLERANCES: TITLE: CCXX44-XX-16 RD Assembled w-Driver LINEAR: XX= .02" XXX= -.010" ANGULAR: + 1 Degree DO NOT SCALE DRAWING MATERIAL: Part #