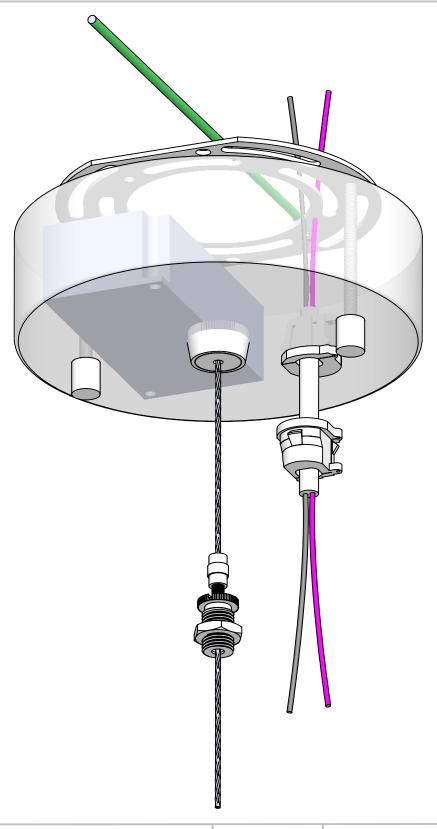

Drawn By: MWR

SCALE: NTS

DEBUR AND BREAK SHARP EDGES

DRAWN DATE: 9/21/17

CCXX44/XX-16 RD

SHEET 3 OF 3

REVISION