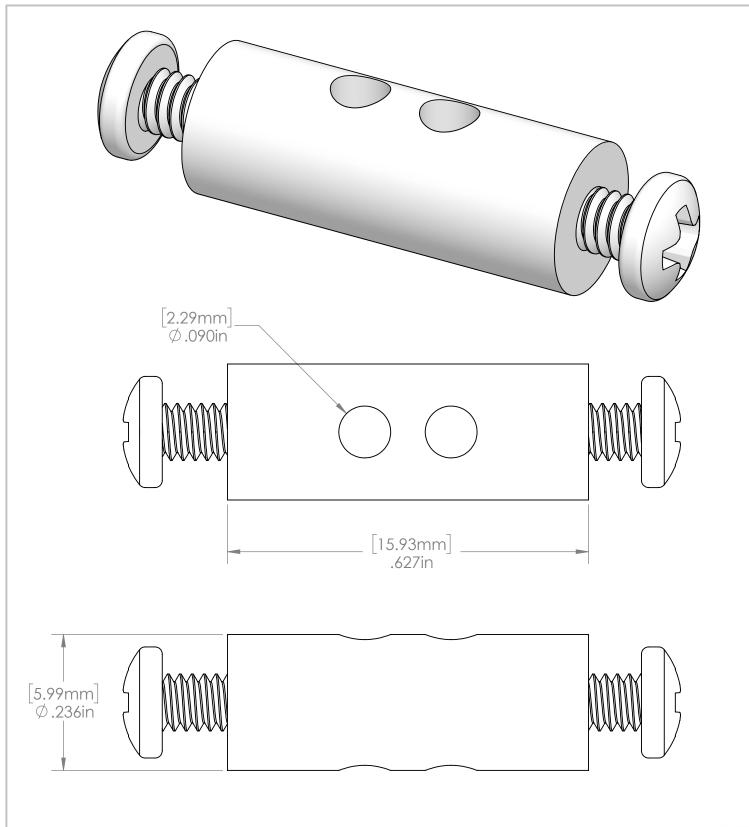

Cable Locking Tube .630" L x .236" W 2-Screws inserted at each end

This Document
Contains Proprietory
Data that is property
of Pendant Systems
which reserves all
rights to it.
Unauthorized use
without authorization
is prohibited.