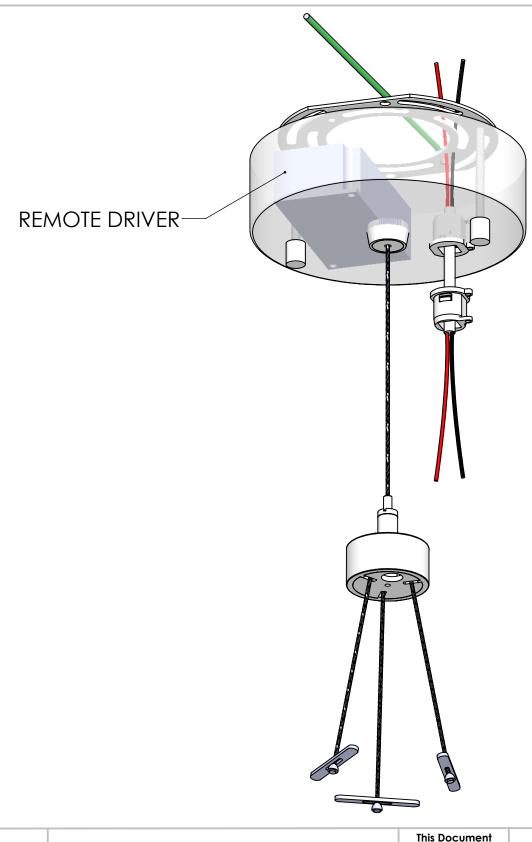

DEBUR AND BREAK SHARP EDGES

DRAWN DATE: 9/20/17

DO NOT SCALE DRAWING

Drawn By: MWR

MATERIAL:

SCALE: NTS

SHEET 3 OF 3

CC821/XXX CPXX RD