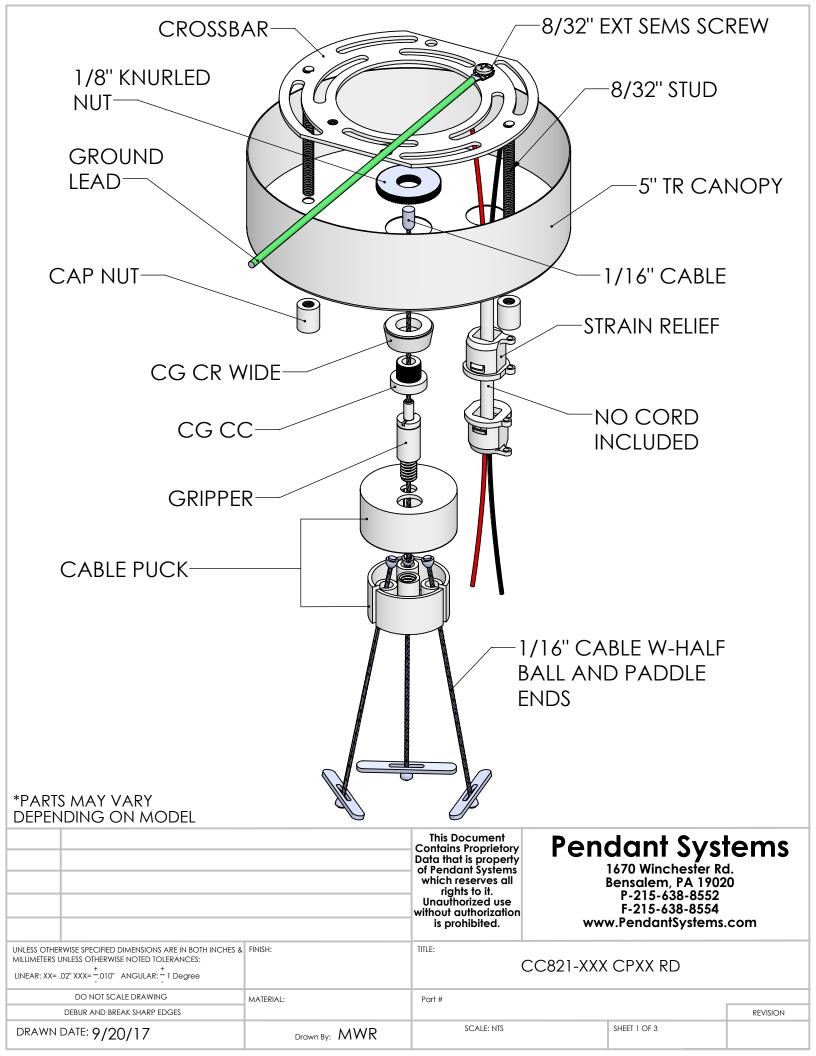

Pendant Systems
1670 Winchester Rd. **This Document** Contains Proprietory
Data that is property
of Pendant Systems
which reserves all Bensalem, PA 19020 rights to it.
Unauthorized use
without authorization P-215-638-8552 F-215-638-8554 is prohibited. www.PendantSystems.com UNLESS OTHERWISE SPECIFIED DIMENSIONS ARE IN BOTH INCHES & FINISH: MILLIMETERS UNLESS OTHERWISE NOTED TOLERANCES: TITLE: CC821-XXX CPXX RD Assembled LINEAR: XX= .02" XXX= -.010" ANGULAR: + 1 Degree DO NOT SCALE DRAWING MATERIAL: Part #