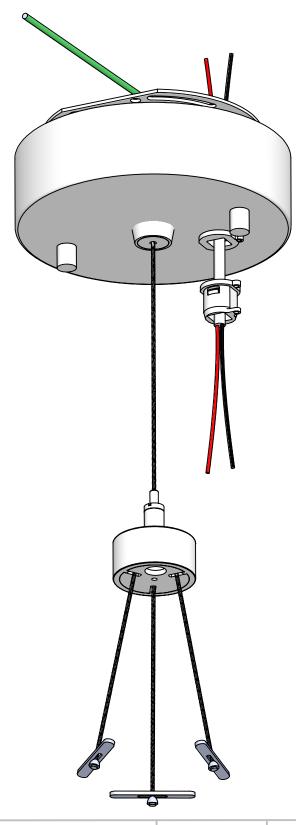

Drawn By: MWR

SCALE: NTS

DEBUR AND BREAK SHARP EDGES

DRAWN DATE: 9/20/17

CC821/XXX CPXX RD

SHEET 2 OF 3

REVISION

This Document
Contains Proprietory
Data that is property
of Pendant Systems
which reserves all
rights to it.
Unauthorized use
without authorization
is prohibited.