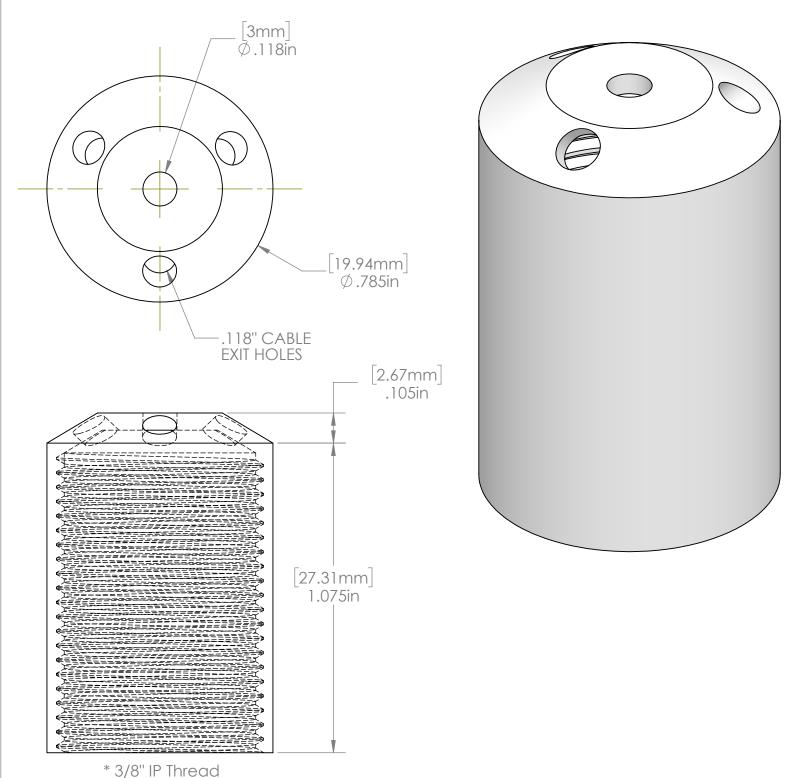

Multiple Cable Couplers 3 Hole Style

| Multiple Cable Couplers 3 Hole Style 1.180" L x .785" W x 3/8"IP Hold Stop End of Cable                                                               |               | This Document Contains Proprietory Data that is property of Pendant Systems which reserves all rights to it. Unauthorized use without authorization is prohibited. | 1670 Winchester Rd.<br>Bensalem, PA 19020<br>P-215-638-8552 |              |   |
|-------------------------------------------------------------------------------------------------------------------------------------------------------|---------------|--------------------------------------------------------------------------------------------------------------------------------------------------------------------|-------------------------------------------------------------|--------------|---|
| UNLESS OTHERWISE SPECIFIED DIMENSIONS ARE IN BOTH INCHES & MILLIMETERS UNLESS OTHERWISE NOTED TOLERANCES:  LINEAR: XX= .02" XXX=010" ANGULAR:1 Degree |               | TITLE: CC3-8-3                                                                                                                                                     |                                                             |              |   |
| DO NOT SCALE DRAWING                                                                                                                                  | MATERIAL:     | Part #  REVISION                                                                                                                                                   |                                                             |              |   |
| DEBUR AND BREAK SHARP EDGES                                                                                                                           |               |                                                                                                                                                                    |                                                             |              |   |
| DRAWN DATE: 3/7/16                                                                                                                                    | Drawn By: MWR | SCALE: NTS                                                                                                                                                         |                                                             | SHEET 1 OF 1 | 1 |