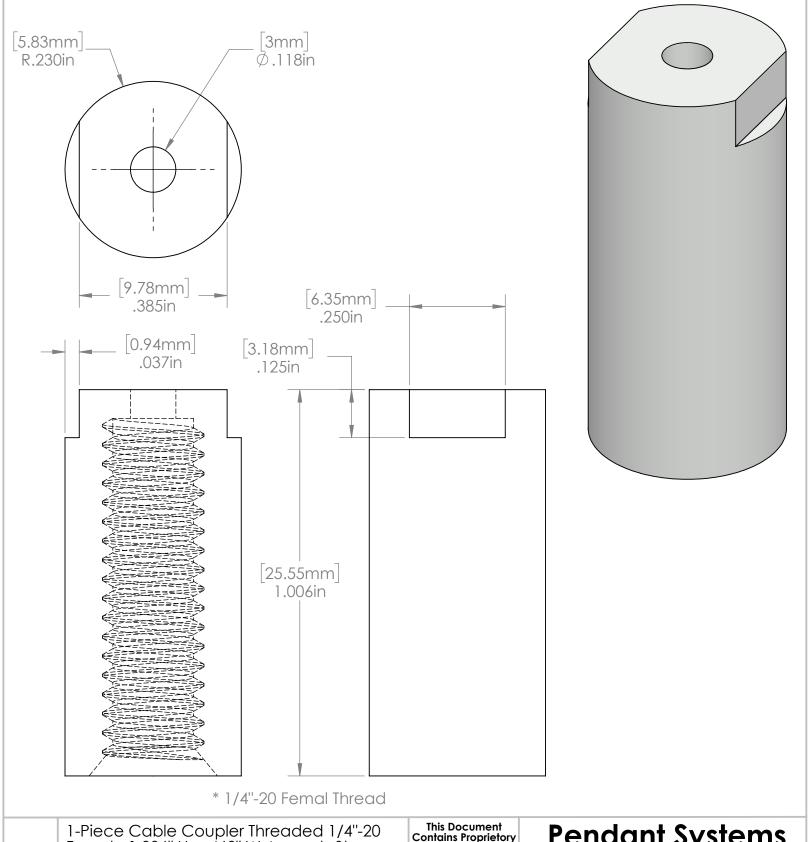

| Female 1.006" H x .<br>End of Cable                                                                                                                            | Female 1.006" H x .460" W Accepts Stop<br>End of Cable |                 |  | 1670 Winchester Rd. Bensalem, PA 19020 P-215-638-8552 F-215-638-8554 www.PendantSystems.com |          |  |
|----------------------------------------------------------------------------------------------------------------------------------------------------------------|--------------------------------------------------------|-----------------|--|---------------------------------------------------------------------------------------------|----------|--|
| UNLESS OTHERWISE SPECIFIED DIMENSIONS ARE IN BOTH INCHES & FINISH: MILLIMETERS UNLESS OTHERWISE NOTED TOLERANCES: LINEAR: XX= .02" XXX=010" ANGULAR: _1 Degree |                                                        | TITLE: CC1-4-20 |  |                                                                                             |          |  |
| DO NOT SCALE DRAWING                                                                                                                                           | MATERIAL:                                              | Part #          |  |                                                                                             |          |  |
| DEBUR AND BREAK SHARP EDGES                                                                                                                                    |                                                        |                 |  |                                                                                             | REVISION |  |
| DRAWN DATE: 3/10/16                                                                                                                                            | Drawn By: MWR                                          | SCALE: NTS      |  | SHEET 1 OF 1                                                                                |          |  |