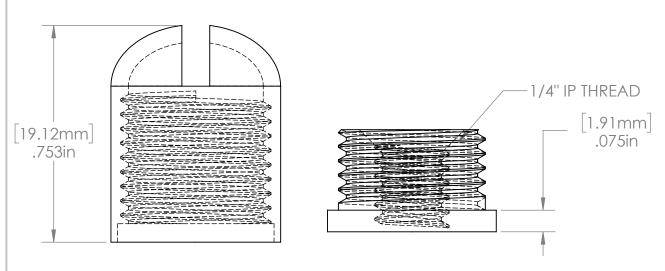

2-Piece Cable Coupler Bottom Piece Threaded 1/4" -20 Female .827" H x .589" W Used on Angled Ceilings This Document
Contains Proprietory
Data that is property
of Pendant Systems
which reserves all
rights to it.
Unauthorized use
without authorization
is prohibited.