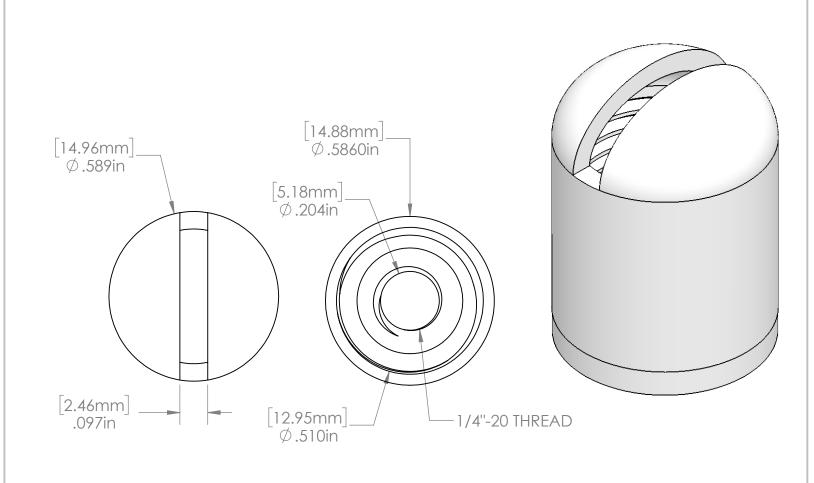

2-Piece Cable Coupler Bottom Piece Threaded 1/4" -20 Female .827" H x .589" W Used on Angled Ceilings This Document
Contains Proprietory
Data that is property
of Pendant Systems
which reserves all
rights to it.
Unauthorized use
without authorization
is prohibited.