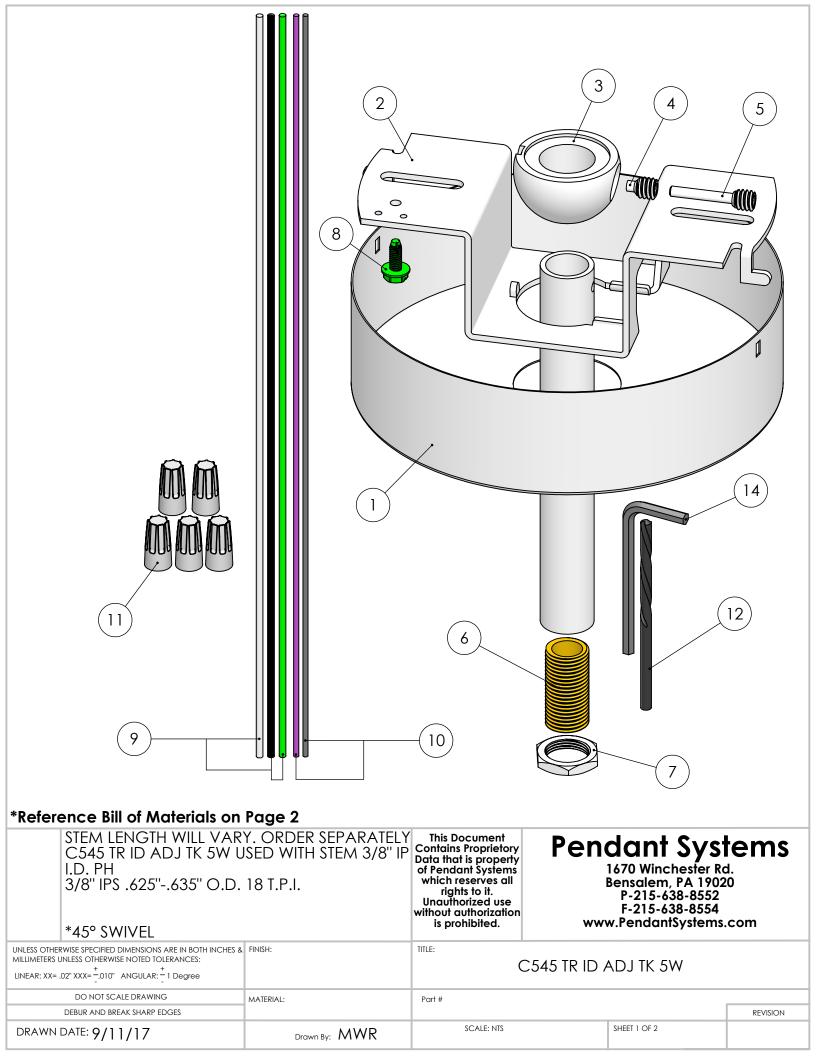

| ITEM<br>NO. | PART<br>NUMBER                        | DESCRIPTION                                                                                                                 |  |  |  |
|-------------|---------------------------------------|-----------------------------------------------------------------------------------------------------------------------------|--|--|--|
| 1           | #46                                   | 5" DIA x 1.4" H White 1.25" Center<br>Hole with side slots for #33                                                          |  |  |  |
| 2           | #33                                   | Swivel Crossbar for #34,#35 ,#147,<br>& #272 ADJ Half Balls. 2" W x 4 7/8" L<br>x 1 3/8" H x 14 Gauge                       |  |  |  |
| 3           | #34ADJ                                | 3/8" IP Slip Half Ball Bright Casting                                                                                       |  |  |  |
| 4           | #ADJ-SS                               | 1/4" -20 Short (.350" Long) Socket<br>Set Screw w/.125" DIA Point & 1/8"<br>Allen Hex Head Pin for ADJ Series<br>Half Balls |  |  |  |
| 5           | #SSS                                  | 1/4" -20 Socket Set Screw w/.125<br>DIA &1/8" Allen Hex Head Pin for<br>ADJ Series Half Balls                               |  |  |  |
| 6           | 49-1                                  | 1/4" IP Nipple 1" L                                                                                                         |  |  |  |
| 7           | #25                                   | 1/4" IP x 11/16 O.D. x 1/8" Thick Zinc<br>Plated                                                                            |  |  |  |
| 8           | #32                                   | 8/32 Green Ground Screw                                                                                                     |  |  |  |
| 9           | 18 AWG<br>Single<br>Conductor<br>Wire | White, Black & Green. 42'' L Coiled<br>into Kit                                                                             |  |  |  |
| 10          | 22 AWG<br>Single<br>Conductor<br>Wire | Purple & Gray. 42'' L Coiled into Kit                                                                                       |  |  |  |
| 11          | 72B Wire<br>Nut                       | Ideal 72B                                                                                                                   |  |  |  |
| 12          | ADJ Tool Kit                          | Drill Bit 1/8" & Allen Wrench 1/8"                                                                                          |  |  |  |