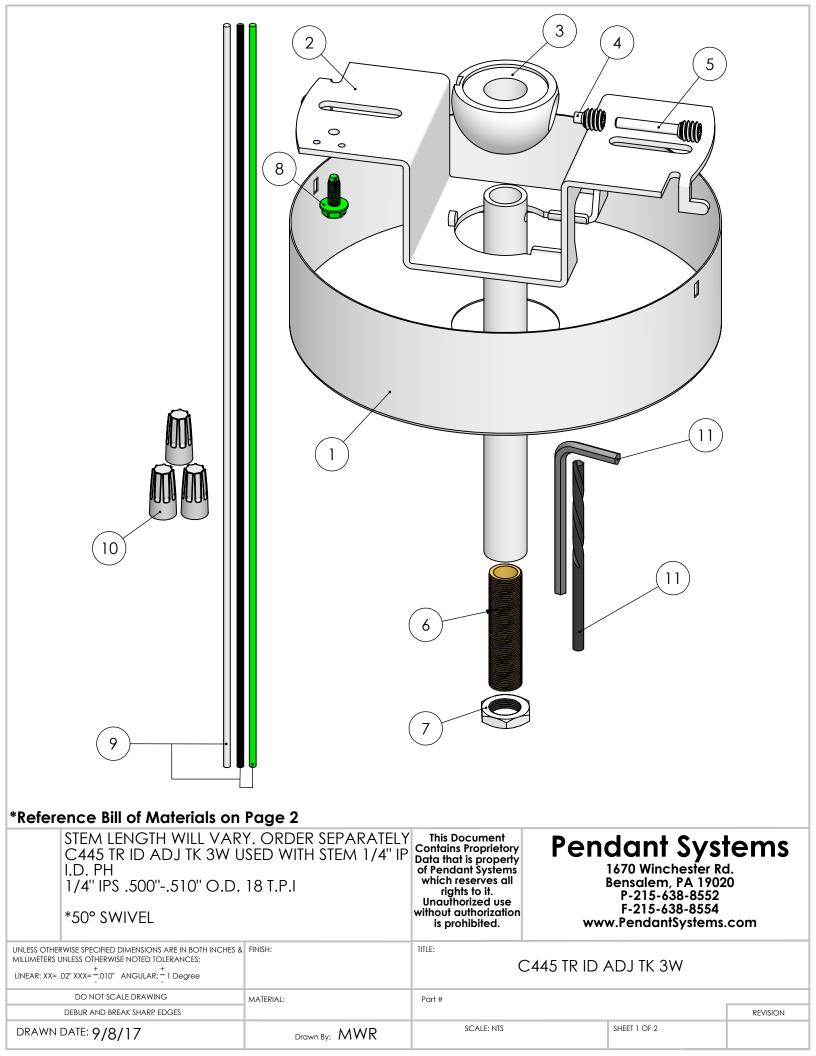

| ITEM<br>NO. | PART<br>NUMBER                        | DESCRIPTION                                                                                                                 |  |  |
|-------------|---------------------------------------|-----------------------------------------------------------------------------------------------------------------------------|--|--|
| 1           | #46                                   | 5" DIA x 1.4" H White 1.25" Center<br>Hole with side slots for #33                                                          |  |  |
| 2           | #33                                   | Swivel Crossbar for #34,#35 ,#147,<br>& #272 ADJ Half Balls. 2" W x 4 7/8"<br>L x 1 3/8" H x 14 Gauge                       |  |  |
| 3           | #35ADJ                                | 1/4" IP Slip Half Ball Bright Casting                                                                                       |  |  |
| 4           | #ADJ-SS                               | 1/4" -20 Short (.350" Long) Socket<br>Set Screw w/.125" DIA Point & 1/8"<br>Allen Hex Head Pin for ADJ Series<br>Half Balls |  |  |
| 5           | #SSS                                  | 1/4" -20 Socket Set Screw w/.125<br>DIA &1/8" Allen Hex Head Pin for<br>ADJ Series Half Balls                               |  |  |
| 6           | 60-1.5                                | 1/8" IP Nipple 1.5" L                                                                                                       |  |  |
| 7           | #133                                  | 1/8" IP x 9/16" O.D. x 1/8" Thick Zinc<br>Plated                                                                            |  |  |
| 8           | #32                                   | 8/32 Green Ground Screw                                                                                                     |  |  |
| 9           | 18 AWG<br>Single<br>Conductor<br>Wire | White, Black & Green. 42'' L Coiled<br>into Kit                                                                             |  |  |
| 10          | 72B Wire<br>Nut                       | Ideal 72B                                                                                                                   |  |  |
| 11          | ADJ Tool Kit                          | Drill Bit 1/8" & Allen Wrench 1/8"                                                                                          |  |  |