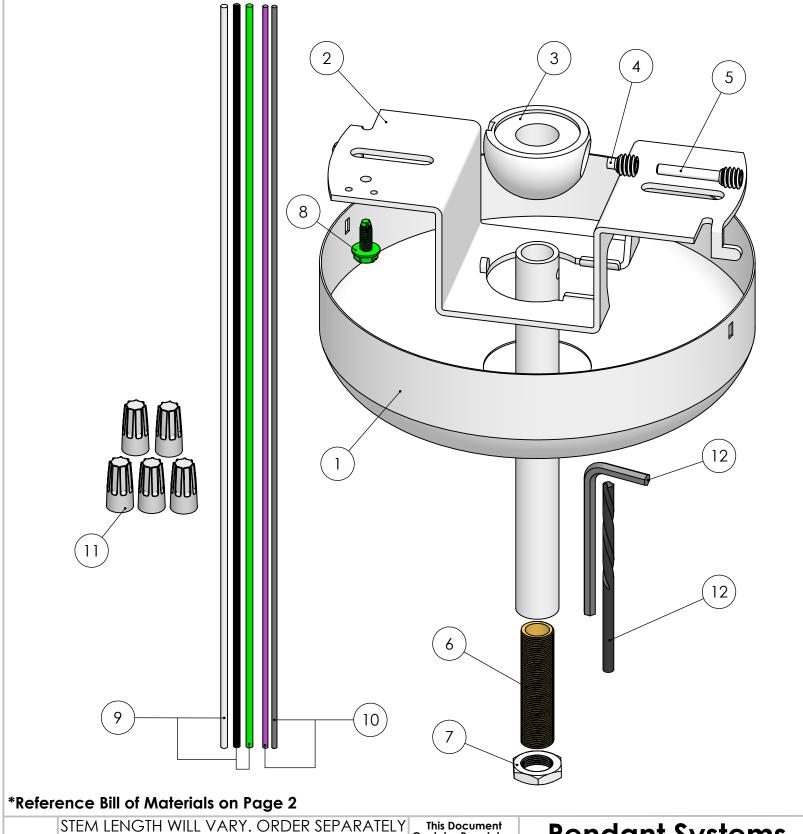

C445 ID ADJ TK 5W

REVISION

DRAWN DATE: 9/6/17 Drawn By: MWR

SCALE: NTS

SHEET 1 OF 2

| ITEM<br>NO. | PART<br>NUMBER                        | DESCRIPTION                                                                                                                 |   |  |  |
|-------------|---------------------------------------|-----------------------------------------------------------------------------------------------------------------------------|---|--|--|
| 1           | #43                                   | 5" Diameter x 1 1/2" H White 1 1/4"<br>Center Hole with side slots for #33                                                  |   |  |  |
| 2           | #33                                   | Swivel Crossbar for #34,#35 ,#147,<br>& #272 ADJ Half Balls. 2" W x 4 7/8" L<br>x 1 3/8" H x 14 Gauge                       |   |  |  |
| 3           | #35ADJ                                | 1/4" IP Slip Half Ball Bright Casting                                                                                       |   |  |  |
| 4           | #ADJ-SS                               | 1/4" -20 Short (.350" Long) Socket<br>Set Screw w/.125" DIA Point & 1/8"<br>Allen Hex Head Pin for ADJ Series<br>Half Balls | 1 |  |  |
| 5           | #SSS                                  | 1/4" -20 Socket Set Screw w/.125<br>DIA &1/8" Allen Hex Head Pin for<br>ADJ Series Half Balls                               |   |  |  |
| 6           | 60-1.5                                | 1/8" IP Nipple 1.5" L                                                                                                       |   |  |  |
| 7           | #133                                  | 1/8" IP x 9/16" O.D. x 1/8" Thick Zinc<br>Plated                                                                            |   |  |  |
| 8           | #32                                   | 8/32 Green Ground Screw                                                                                                     |   |  |  |
| 9           | 18 AWG<br>Single<br>Conductor<br>Wire | White, Black & Green. 42" L Coiled into Kit                                                                                 |   |  |  |
| 10          | 22 AWG<br>Single<br>Conductor<br>Wire | Purple & Gray. 42" L Coiled into Kit                                                                                        |   |  |  |
| 11          | 72B Wire<br>Nut                       | Ideal 72B                                                                                                                   |   |  |  |
| 12          | ADJ Tool Kit                          | Drill Bit 1/8" & Allen Wrench 1/8"                                                                                          |   |  |  |