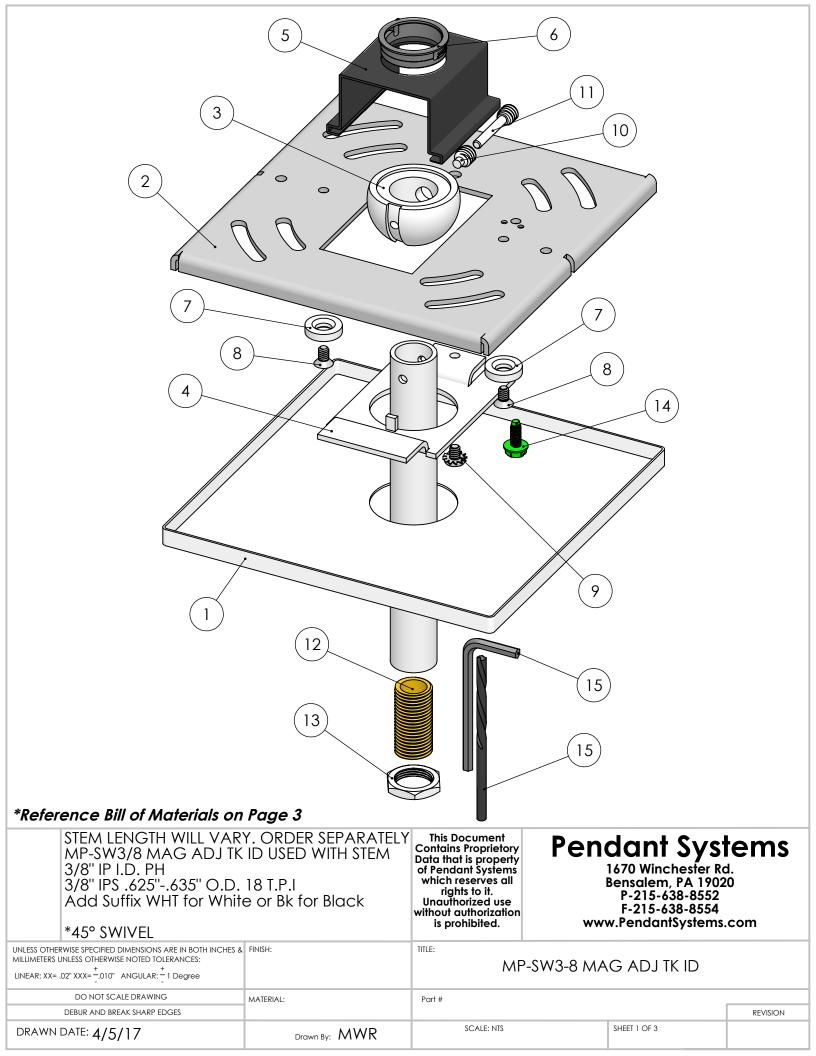

| ITEM<br>NO. | PART<br>NUMBER       | DESCRIPTION                                                                                                                                                                                 |   |
|-------------|----------------------|---------------------------------------------------------------------------------------------------------------------------------------------------------------------------------------------|---|
| 1           | 276B SQ              | 5" Canopy w/1.180" CH                                                                                                                                                                       |   |
| 2           | MP<br>Crossbar       | Crossbar 14 Gauge Zinc Plated<br>Steel<br>4.8" L x 4.8" W x .075" Material<br>Thickness                                                                                                     |   |
| 3           | #34ADJ               | 3/8" IP Slip Half Ball Bright Casting                                                                                                                                                       |   |
| 4           | MP Plate<br>HB       | Monopoint Plate for Half Ball for MP<br>Crossbar<br>2.82" L x 1.650" W x .075" Material<br>Thickness<br>Half Ball Opening for #35,#34 and<br>#147<br>Tapped 8/32" Hole<br>Zinc Plated Steel | 1 |
| 5           | MP<br>Swivel<br>Clip | Mono Point Swivel Retaining Clip for<br>MP-Plate HB Spring Steel                                                                                                                            |   |
| 6           | #237                 | .875" Hole Bushing .945" W x.750" I.D.<br>x .250" H .063" Max Panel Thickness                                                                                                               | 1 |
| 7           | Magnet               | #6 & #8 Magnet                                                                                                                                                                              | 2 |
| 8           | 271                  | 6/32" x 1/4" L Flat Head Philips<br>Machine Screw                                                                                                                                           | 2 |
| 9           | 183                  | 8/32" x 1/4" Philip Head Ext Sems<br>Steel Zinc Screw                                                                                                                                       |   |
| 10          | #ADJ-SS              | 1/4" -20 Short (.350" Long) Socket<br>Set Screw w/.125" DIA Point & 1/8"<br>Allen Hex Head Pin for ADJ Series<br>Half Balls                                                                 | 1 |
| 11          | #SSS                 | 1/4" -20 Socket Set Screw w/.125<br>DIA &1/8" Allen Hex Head Pin for<br>ADJ Series Half Balls                                                                                               | 1 |
| 12          | 49-1                 | 1/4" IP Nipple 1" L                                                                                                                                                                         | 1 |
| 13          | #25                  | 1/4" IP x 11/16 O.D. x 1/8" Thick Zinc<br>Plated                                                                                                                                            | 1 |
| 14          | #32                  | 8/32 Green Ground Screw                                                                                                                                                                     | 1 |
| 15          | ADJ Tool<br>Kit      | Drill Bit 1/8" & Allen Wrench 1/8"                                                                                                                                                          | 1 |