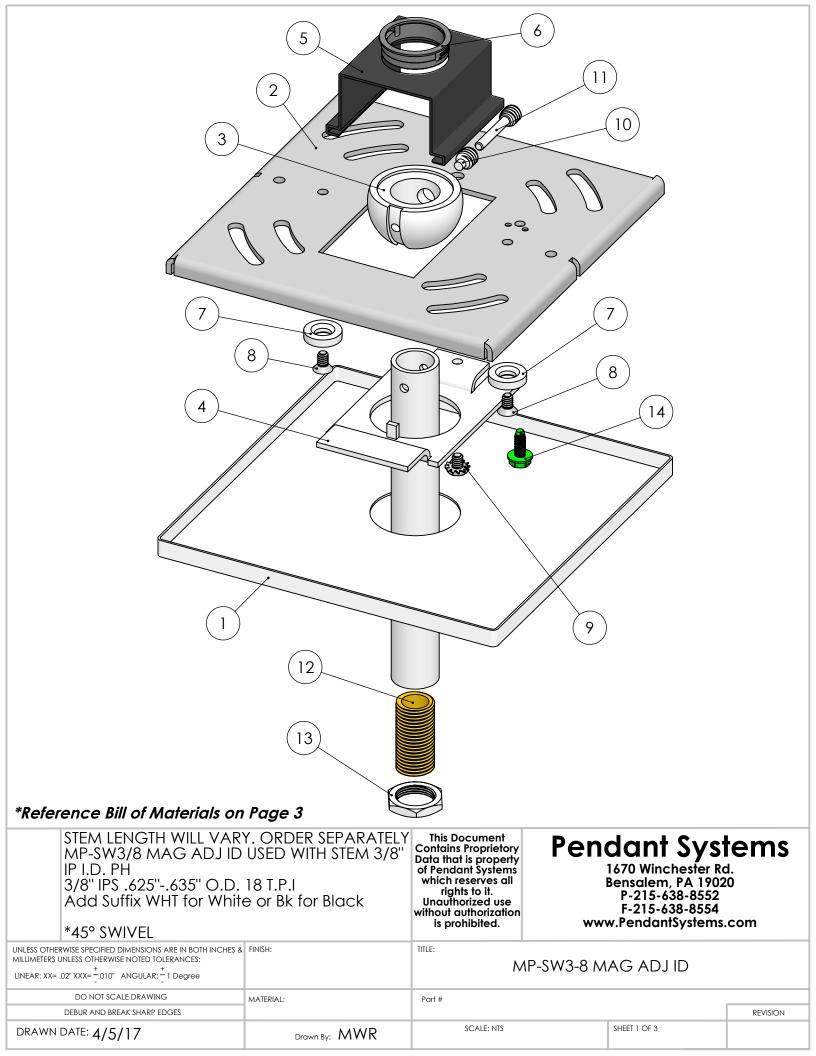

| ITEM<br>NO. | PART<br>NUMBER       | DESCRIPTION                                                                                                                                                                                 |   |
|-------------|----------------------|---------------------------------------------------------------------------------------------------------------------------------------------------------------------------------------------|---|
| 1           | 276B SQ              | 5" Canopy w/1.180" CH                                                                                                                                                                       |   |
| 2           | MP<br>Crossbar       | Crossbar 14 Gauge Zinc Plated<br>Steel<br>4.8" L x 4.8" W x .075" Material<br>Thickness                                                                                                     |   |
| 3           | #34ADJ               | 3/8" IP Slip Half Ball Bright Casting                                                                                                                                                       |   |
| 4           | MP Plate<br>HB       | Monopoint Plate for Half Ball for MP<br>Crossbar<br>2.82" L x 1.650" W x .075" Material<br>Thickness<br>Half Ball Opening for #35,#34 and<br>#147<br>Tapped 8/32" Hole<br>Zinc Plated Steel | 1 |
| 5           | MP<br>Swivel<br>Clip | Mono Point Swivel Retaining Clip for<br>MP-Plate HB Spring Steel                                                                                                                            | 1 |
| 6           | #237                 | .875" Hole Bushing .945" W x.750" I.D.<br>x .250" H .063" Max Panel Thickness                                                                                                               | 1 |
| 7           | Magnet               | #6 & #8 Magnet                                                                                                                                                                              | 2 |
| 8           | 271                  | 6/32" x 1/4" L Flat Head Philips<br>Machine Screw                                                                                                                                           | 2 |
| 9           | 183                  | 8/32" x 1/4" Philip Head Ext Sems<br>Steel Zinc Screw                                                                                                                                       | 1 |
| 10          | #ADJ-SS              | 1/4" -20 Short (.350" Long) Socket<br>Set Screw w/.125" DIA Point & 1/8"<br>Allen Hex Head Pin for ADJ Series<br>Half Balls                                                                 | 1 |
| 11          | #SSS                 | 1/4" -20 Socket Set Screw w/.125<br>DIA &1/8" Allen Hex Head Pin for<br>ADJ Series Half Balls                                                                                               | 1 |
| 12          | 49-1                 | 1/4" IP Nipple 1" L                                                                                                                                                                         | 1 |
| 13          | #25                  | 1/4" IP x 11/16 O.D. x 1/8" Thick Zinc<br>Plated                                                                                                                                            | 1 |
| 14          | #32                  | 8/32 Green Ground Screw                                                                                                                                                                     | 1 |