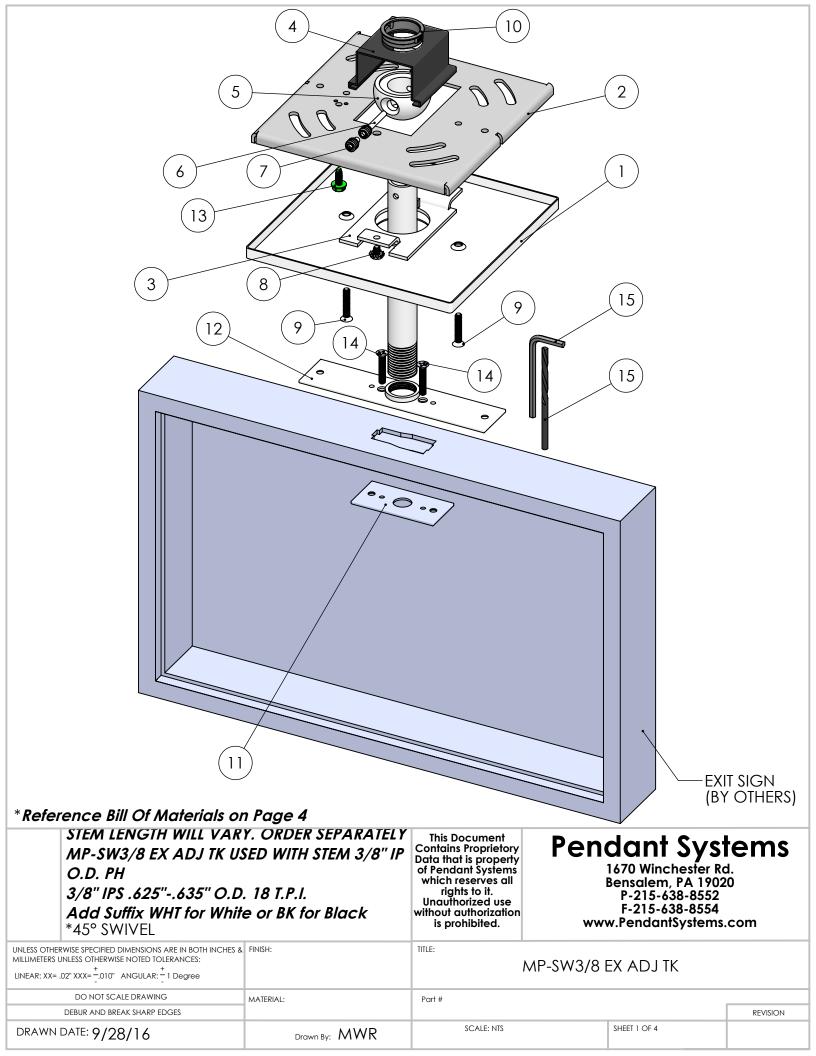

| ITEM<br>NO. | PART<br>NUMBER         | DESCRIPTION                                                                                                                                                                        |   |  |  |
|-------------|------------------------|------------------------------------------------------------------------------------------------------------------------------------------------------------------------------------|---|--|--|
| 1           | #243B SQ RM<br>WHT     | 6/32 Holes                                                                                                                                                                         |   |  |  |
| 2           | MP Crossbar            | 4.8 L x 4.8 W x .0/5 Material inickness                                                                                                                                            |   |  |  |
| 3           | MP Plate HB            | Monopoint Plate for Half Ball for MP Crossbar<br>2.82" L x 1.650" W x .075" Material Thickness<br>Half Ball Opening for #35,#34 and #147<br>Tapped 8/32" Hole<br>Zinc Plated Steel |   |  |  |
| 4           | MP Swivel<br>Clip      |                                                                                                                                                                                    |   |  |  |
| 5           | #34ADJ                 | 3/8" IP Slip Half Ball Bright Casting                                                                                                                                              | 1 |  |  |
| 6           | #SSS                   | 1/4" -20 Socket Set Screw w/.125 DIA &1/8"<br>Allen Hex Head Pin for ADJ Series Half Balls                                                                                         | 1 |  |  |
| 7           | #ADJ-SS                | 1/4" -20 Short (.350" Long) Socket Set Screw<br>w/.125" DIA Point & 1/8" Allen Hex Head Pin<br>for ADJ Series Half Balls                                                           | 1 |  |  |
| 8           | 183                    | 183 8/32" x 1/4" Philip Head Ext Sems Steel Zinc<br>Screw                                                                                                                          |   |  |  |
| 9           | MP Screws              | 6/32" x 3/4" Long Zinc Plated Flat<br>Countersunk Head Machine Screw.<br>Available with White, Black or Zinc Finished<br>Heads                                                     | 2 |  |  |
| 10          | #237                   | .875" Hole Bushing .945" W x.750" I.D. x .250" H .063" Max Panel Thickness                                                                                                         | 1 |  |  |
| 11          | Exit Base              | Exit Bracket Base 6/32" Slip & Tapped Holes.<br>2" x .875" Zinc Plated                                                                                                             | 1 |  |  |
| 12          | Exit Bracket<br>3-8 IP | Exit Bracket with 3/8" IP tapped center hole & 6/32" tapped holes. 4.5" x .875" (Available in white, nickel and black)                                                             |   |  |  |
| 13          | #32                    | 8/32 Green Ground Screw                                                                                                                                                            | 1 |  |  |
| 14          | Exit Bracket<br>Screws | 6/32" Screws                                                                                                                                                                       |   |  |  |
| 15          | ADJ Tool Kit           | Drill Bit 1/8" & Allen Wrench 1/8"                                                                                                                                                 | 1 |  |  |