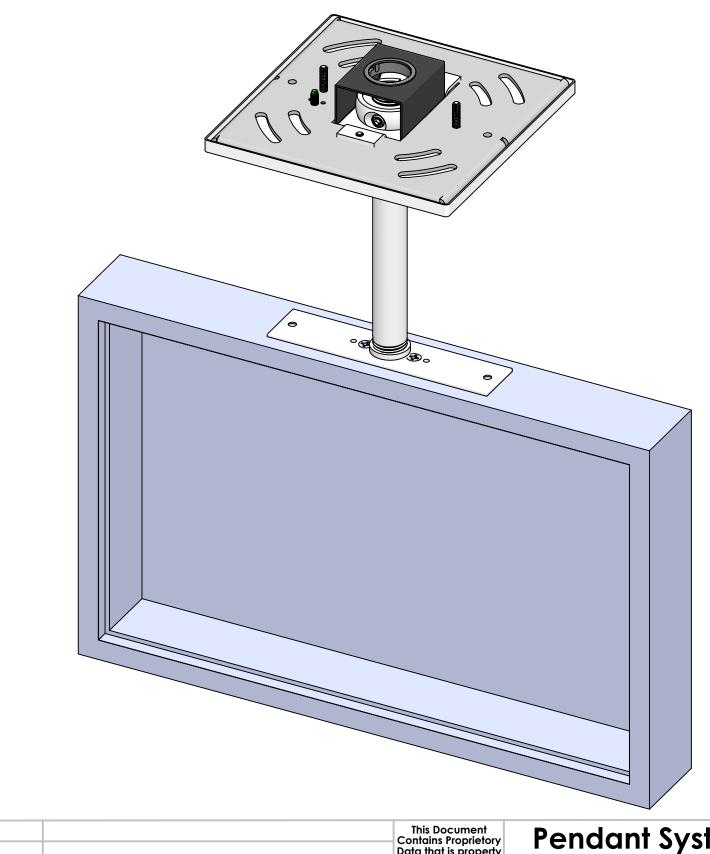

## Pendant Systems 1670 Winchester Rd.

Bensalem, PA 19020 P-215-638-8552 F-215-638-8554

www.PendantSystems.com UNLESS OTHERWISE SPECIFIED DIMENSIONS ARE IN BOTH INCHES & FINISH: MILLIMETERS UNLESS OTHERWISE NOTED TOLERANCES: TITLE: MP-SW3/8 EX ADJ TK Assembled LINEAR: XX= .02" XXX= +.010" ANGULAR: +1 Degree DO NOT SCALE DRAWING MATERIAL: Part # DEBUR AND BREAK SHARP EDGES REVISION SCALE: NTS SHEET 2 OF 4 DRAWN DATE: 9/28/16  $_{\text{Drawn By:}}\ MWR$ 