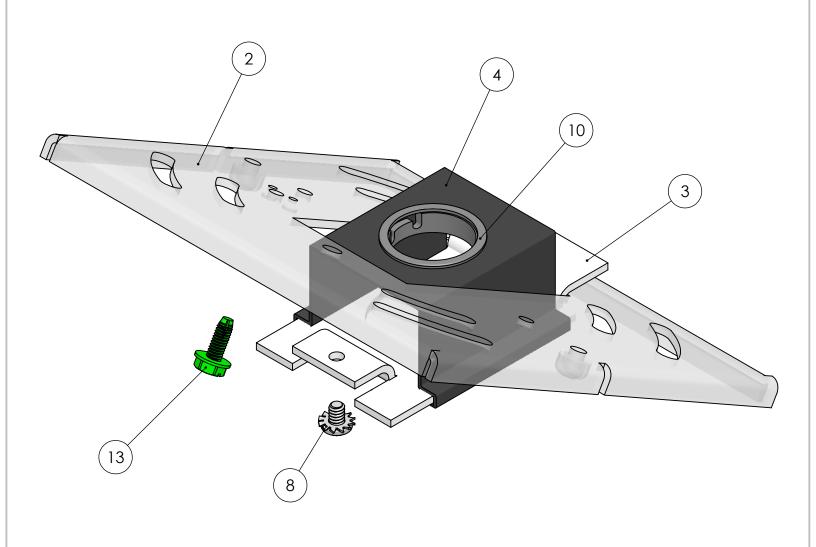

| ITEM<br>NO. | PART<br>NUMBER         | DESCRIPTION                                                                                                                                                                        |   |  |  |
|-------------|------------------------|------------------------------------------------------------------------------------------------------------------------------------------------------------------------------------|---|--|--|
| 1           | #243B SQ RM<br>WHT     | 6/32 Holes                                                                                                                                                                         |   |  |  |
| 2           | MP Crossbar            | 4.8 L x 4.8 W x .0/5 Material inickness                                                                                                                                            |   |  |  |
| 3           | MP Plate HB            | Monopoint Plate for Half Ball for MP Crossbar<br>2.82" L x 1.650" W x .075" Material Thickness<br>Half Ball Opening for #35,#34 and #147<br>Tapped 8/32" Hole<br>Zinc Plated Steel |   |  |  |
| 4           | MP Swivel<br>Clip      |                                                                                                                                                                                    |   |  |  |
| 5           | #34ADJ                 | 3/8" IP Slip Half Ball Bright Casting                                                                                                                                              | 1 |  |  |
| 6           | #SSS                   | 1/4" -20 Socket Set Screw w/.125 DIA &1/8"<br>Allen Hex Head Pin for ADJ Series Half Balls                                                                                         | 1 |  |  |
| 7           | #ADJ-SS                | 1/4" -20 Short (.350" Long) Socket Set Screw<br>w/.125" DIA Point & 1/8" Allen Hex Head Pin<br>for ADJ Series Half Balls                                                           | 1 |  |  |
| 8           | 183                    | 183 8/32" x 1/4" Philip Head Ext Sems Steel Zinc<br>Screw                                                                                                                          |   |  |  |
| 9           | MP Screws              | 6/32" x 3/4" Long Zinc Plated Flat<br>Countersunk Head Machine Screw.<br>Available with White, Black or Zinc Finished<br>Heads                                                     | 2 |  |  |
| 10          | #237                   | .875" Hole Bushing .945" W x.750" I.D. x .250" H .063" Max Panel Thickness                                                                                                         | 1 |  |  |
| 11          | Exit Base              | Exit Bracket Base 6/32" Slip & Tapped Holes.<br>2" x .875" Zinc Plated                                                                                                             | 1 |  |  |
| 12          | Exit Bracket<br>3-8 IP | Exit Bracket with 3/8" IP tapped center hole & 6/32" tapped holes. 4.5" x .875" (Available in white, nickel and black)                                                             |   |  |  |
| 13          | #32                    | 8/32 Green Ground Screw                                                                                                                                                            | 1 |  |  |
| 14          | Exit Bracket<br>Screws | 6/32" Screws                                                                                                                                                                       |   |  |  |
| 15          | ADJ Tool Kit           | Drill Bit 1/8" & Allen Wrench 1/8"                                                                                                                                                 | 1 |  |  |