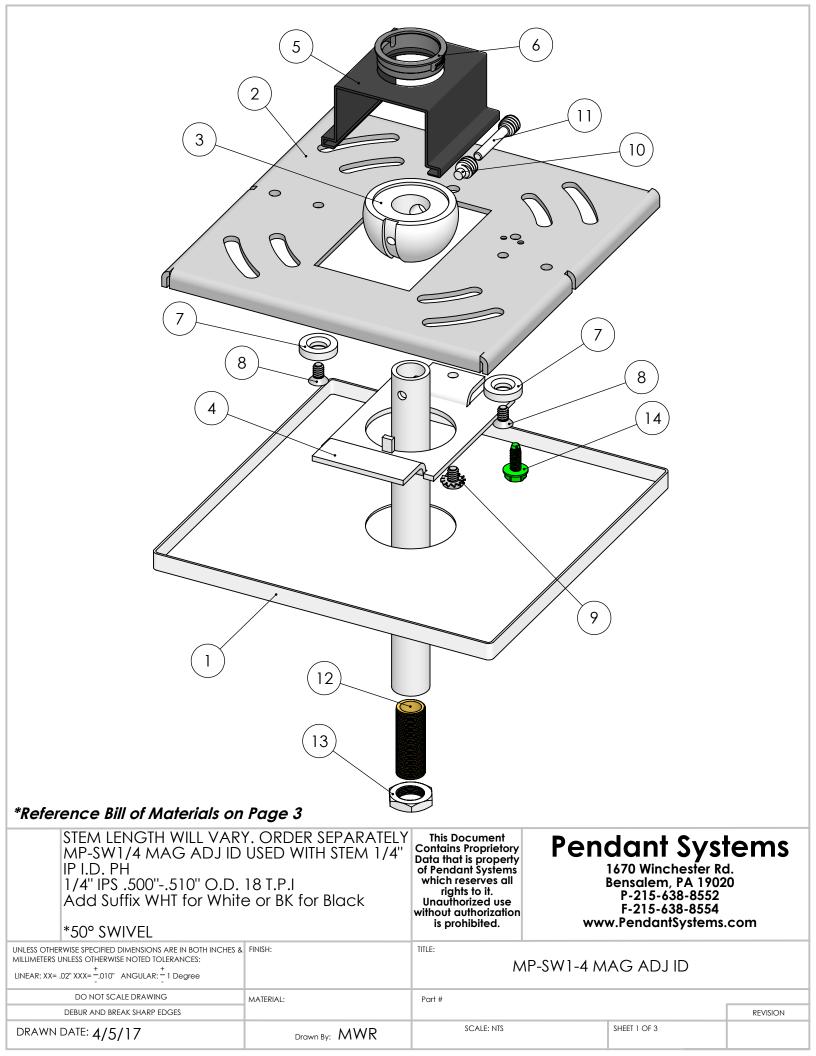

| ITEM<br>NO. | PART<br>NUMBER       | DESCRIPTION                                                                                                                                                                                 |   |  |
|-------------|----------------------|---------------------------------------------------------------------------------------------------------------------------------------------------------------------------------------------|---|--|
| 1           | 276B SQ              | 5" Canopy w/1.180" CH                                                                                                                                                                       |   |  |
| 2           | MP<br>Crossbar       | Crossbar 14 Gauge Zinc Plated<br>Steel<br>4.8" L x 4.8" W x .075" Material<br>Thickness                                                                                                     |   |  |
| 3           | #35ADJ               | 1/4" IP Slip Half Ball Bright Casting                                                                                                                                                       |   |  |
| 4           | MP Plate<br>HB       | Monopoint Plate for Half Ball for MP<br>Crossbar<br>2.82" L x 1.650" W x .075" Material<br>Thickness<br>Half Ball Opening for #35,#34 and<br>#147<br>Tapped 8/32" Hole<br>Zinc Plated Steel | 1 |  |
| 5           | MP<br>Swivel<br>Clip | Mono Point Swivel Retaining Clip for<br>MP-Plate HB Spring Steel                                                                                                                            |   |  |
| 6           | #237                 | .875" Hole Bushing .945" W x.750" I.D.<br>x .250" H .063" Max Panel Thickness                                                                                                               |   |  |
| 7           | Magnet               | #6 & #8 Magnet                                                                                                                                                                              |   |  |
| 8           | 271                  | 6/32" x 1/4" L Flat Head Philips<br>Machine Screw                                                                                                                                           |   |  |
| 9           | 183                  | 8/32" x 1/4" Philip Head Ext Sems<br>Steel Zinc Screw                                                                                                                                       |   |  |
| 10          | #ADJ-SS              | 1/4" -20 Short (.350" Long) Socket<br>Set Screw w/.125" DIA Point & 1/8"<br>Allen Hex Head Pin for ADJ Series<br>Half Balls                                                                 | 1 |  |
| 11          | #SSS                 | 1/4" -20 Socket Set Screw w/.125<br>DIA &1/8" Allen Hex Head Pin for<br>ADJ Series Half Balls                                                                                               | 1 |  |
| 12          | #60-1                | 1/8" IP Nipple 1" L                                                                                                                                                                         | 1 |  |
| 13          | #133                 | 1/8" IP x 9/16" O.D. x 1/8" Thick Zinc<br>Plated                                                                                                                                            | 1 |  |
| 14          | #32                  | 8/32 Green Ground Screw                                                                                                                                                                     | 1 |  |